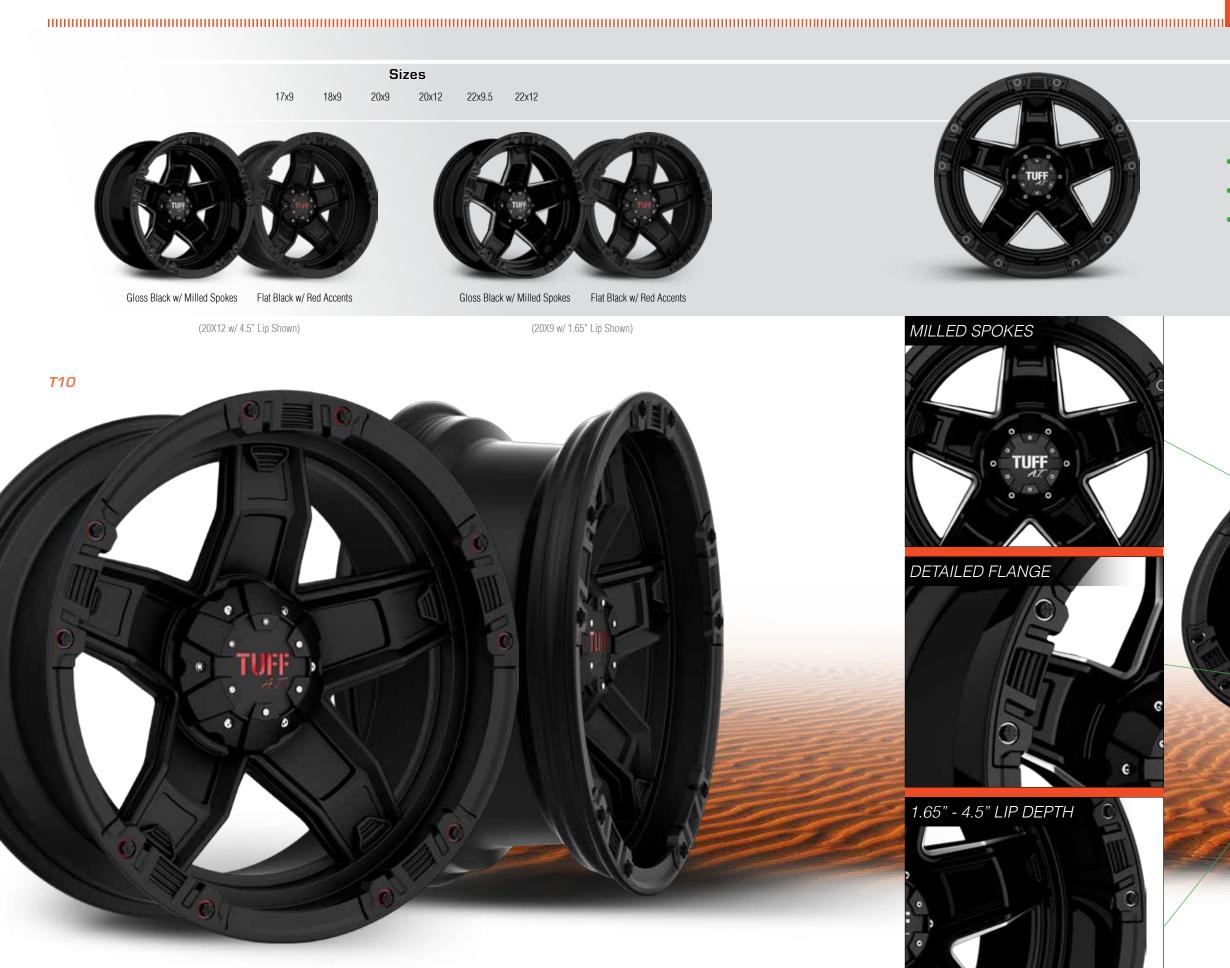

# **T10**

- Available in extreme 12" widths
- Machined lip behind a simulated bead-lock ring,
- Concave spokes with detailed inserts for an accent of color