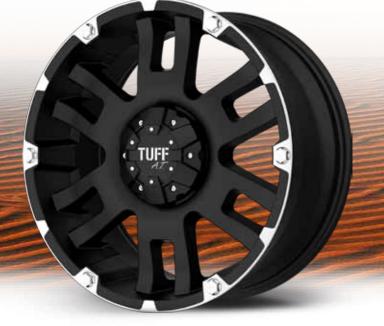

## **TO1**

| Sizes |      |      |        |
|-------|------|------|--------|
| 15x7  | 15x8 | 16x8 | 17x8   |
|       | 18x9 | 20x9 | 22x9.5 |

Flat Black w/ Machined Face & Flange & Chrome Inserts

- Concaved Design
- Great combination of clean & rugged
- Changeable Colored Logos & Inserts