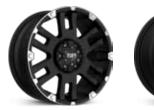

# *T07*

- Overpower the road in your town!!
- Strong and durable ladder spoke style
- Not your average little thin spoke wheel, but a big, rugged, bolted beast

• Reverse mount for an extra deep looking small wheel

• Deep Lip, 8-spoke style