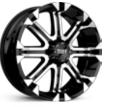

the toughest, most rugged conditions you can find and still look good doing it, look no further than Tuff A.T. Tuff wheels are constructed for heavy-duty performance and durable off-road toughness. Tuff A.T. offers a wide variety of finishes, offsets, and sizes to accommodate all your truck needs. Whether you're sand-racing, rock-crawling, mud-bogging, or simply riding though your neighborhood...get Tuff!

## **TO1**

| Sizes |      |      |        |
|-------|------|------|--------|
| 15x7  | 15x8 | 16x8 | 17x8   |
|       | 18x9 | 20x9 | 22x9.5 |



Flat Black w/ Machined Face & Flange & Chrome Inserts

- Concaved Design
- Great combination of clean & rugged
- Changeable Colored Logos & Inserts



### OFF-ROAD collection

Full Line-up: This 2014 Off-road collection consists of 9 styles













()4

113

106

### TUFF A.T.off-road

OFF-ROAD collection









# **T10**

- Available in extreme 12" widths
- Machined lip behind a simulated bead-lock ring,
- Concave spokes with detailed inserts for an accent of color





## TUFF A.T.off-road



## TUFF A.T.off-road



# *T06*

- Large size range
- 7 spoke with a deep concave
- Featuring an aggressive and superior design



Full Satin Black

Chrome



Full Satin Black





### TUFF A.T.off-road

# *T07*

- Overpower the road in your town!!
- Strong and durable ladder spoke style
- Not your average little thin spoke wheel, but a big, rugged, bolted beast





• Reverse mount for an extra deep looking small wheel

• Deep Lip, 8-spoke style

### TUFF Wheels

### TUFF A.T.off-road







Flat Black w/ Machined Flange

### Si