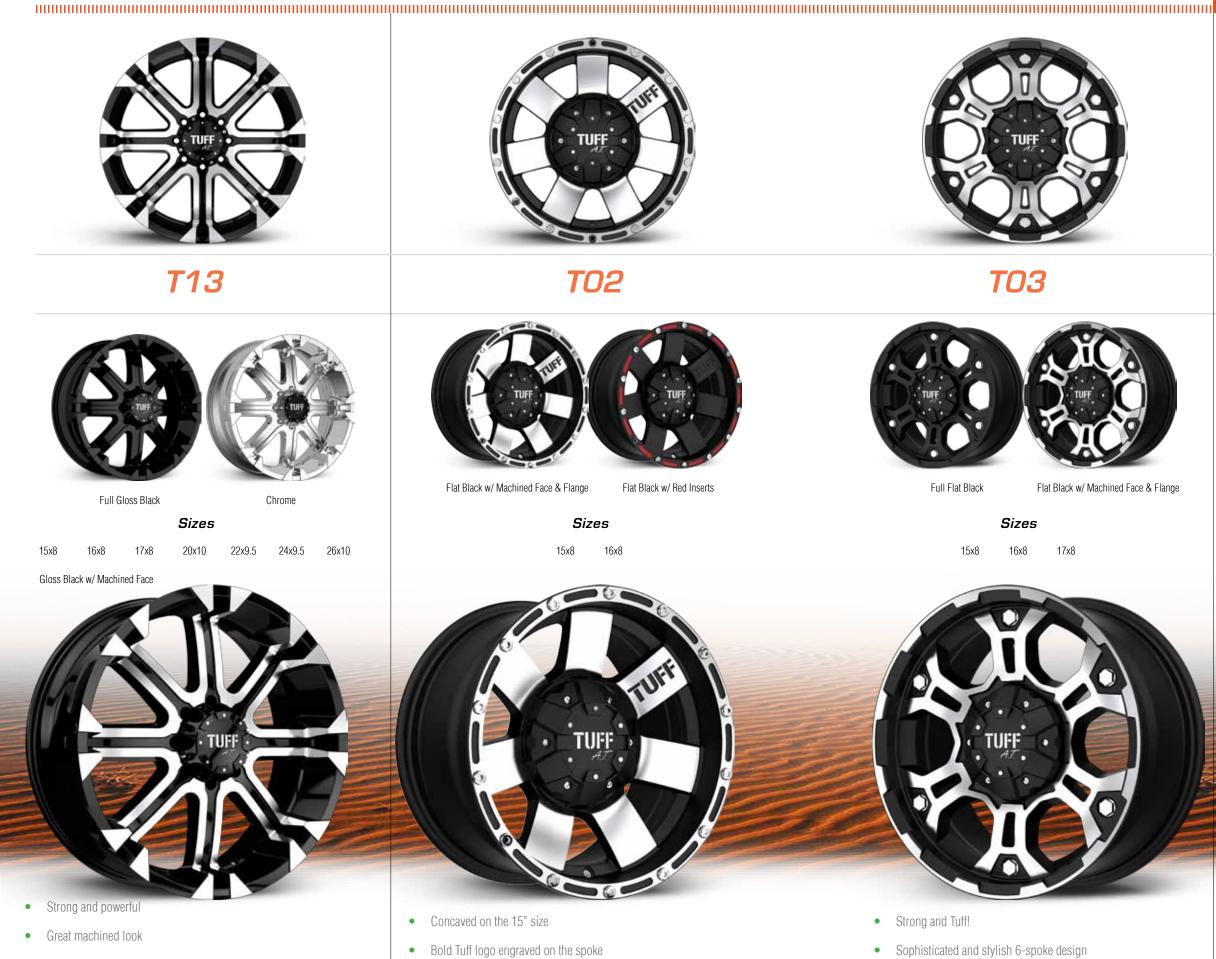

Great combination of clean & rugged
- Changeable Colored Logos & Inserts



### OFF-ROAD collection

Full Line-up: This 2014 Off-road collection consists of 9 styles













()4

113

106

### TUFF A.T.off-road

OFF-ROAD collection









# **T10**

- Available in extreme 12" widths
- Machined lip behind a simulated bead-lock ring,
- Concave spokes with detailed inserts for an accent of color





## TUFF A.T.off-road



## TUFF A.T.off-road



# *T06*

- Large size range
- 7 spoke with a deep concave
- Featuring an aggressive and superior design



Full Satin Black

Chrome



Full Satin Black





### TUFF A.T.off-road

# *T07*

- Overpower the road in your town!!
- Strong and durable ladder spoke style
- Not your average little thin spoke wheel, but a big, rugged, bolted beast





• Reverse mount for an extra deep looking small wheel

• Deep Lip, 8-spoke style

### TUFF Wheels

### TUFF A.T.off-road







Flat Black w/ Machined Flange

### Sizes

15x8 16x8 17x8 20x9



- Rough and rugged
- Unique split 6 spoke

• Featuring a good-sized lip and big accent bolts

• 6 bolts with machined flange