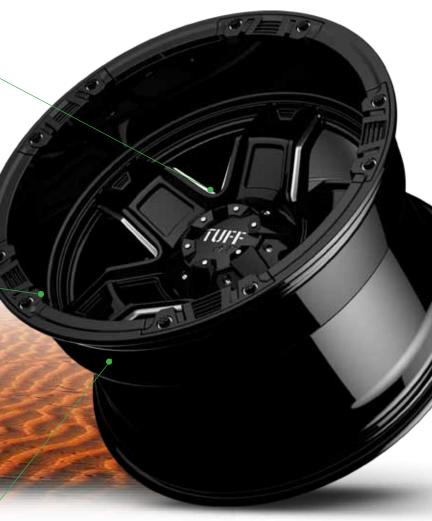

# **T10**

- Available in extreme 12" widths
- Machined lip behind a simulated bead-lock ring,
- Concave spokes with detailed inserts for an accent of color