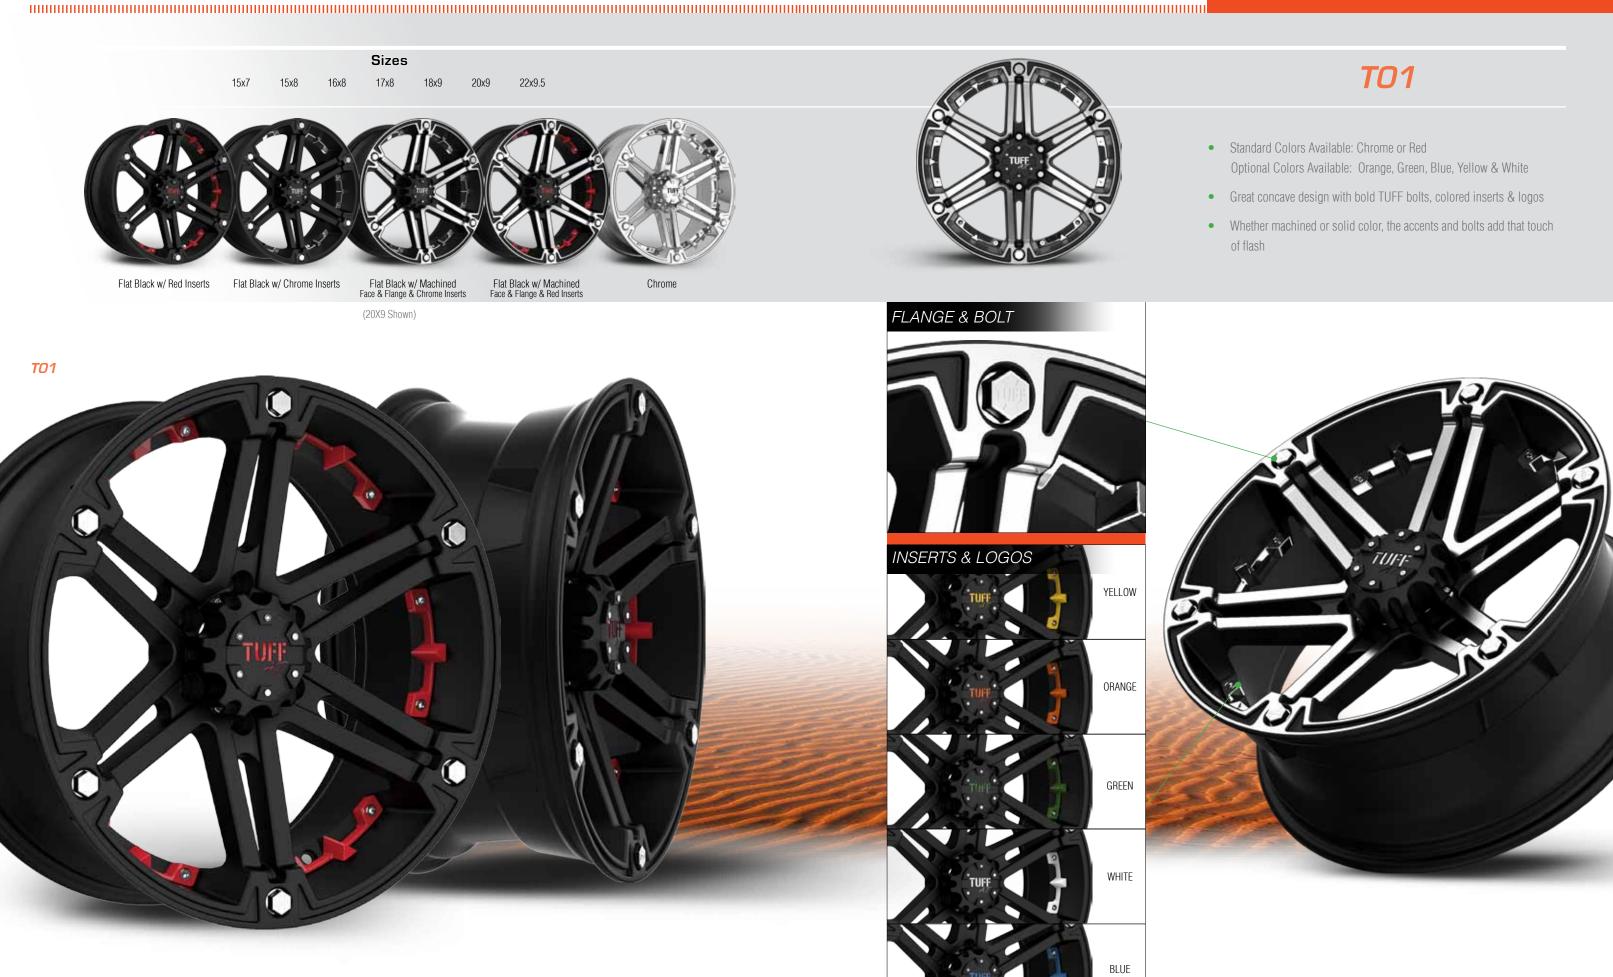

## **TO1**

| Sizes |      |      |        |
|-------|------|------|--------|
| 15x7  | 15x8 | 16x8 | 17x8   |
|       | 18x9 | 20x9 | 22x9.5 |

Flat Black w/ Machined Face & Flange & Chrome Inserts

- Concaved Design
- Great combination of clean & rugged
- Changeable Colored Logos & Inserts