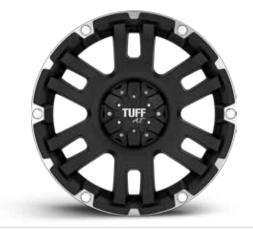

## **TO1**

| Sizes |      |      |        |
|-------|------|------|--------|
| 15x7  | 15x8 | 16x8 | 17x8   |
|       | 18x9 | 20x9 | 22x9.5 |

Flat Black w/ Machined Face & Flange & Chrome Inserts

- Concaved Design
- Great combination of clean & rugged
- Changeable Colored Logos & Inserts