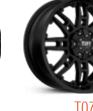

## **TO1**

| Sizes |      |      |        |
|-------|------|------|--------|
| 15x7  | 15x8 | 16x8 | 17x8   |
|       | 18x9 | 20x9 | 22x9.5 |

Flat Black w/ Machined Face & Flange & Chrome Inserts

- Concaved Design
- Great combination of clean & rugged
- Changeable Colored Logos & Inserts