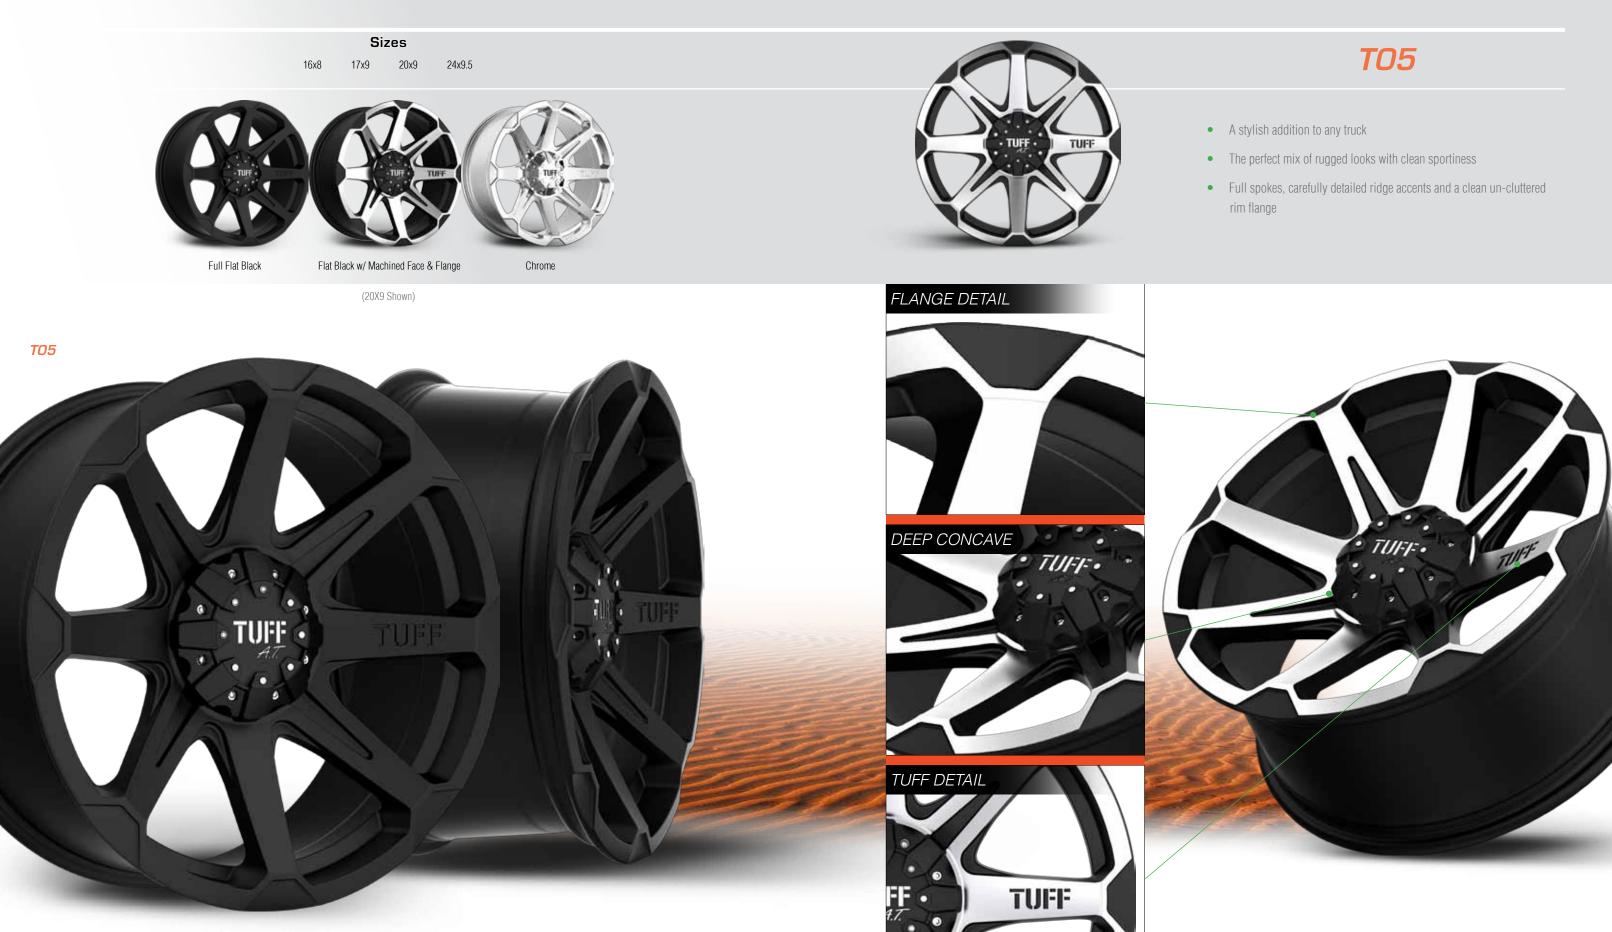

### Sizes

15x8 16x8 17x8 20x9

- Rough and rugged
- Unique split 6 spoke

• Featuring a good-sized lip and big accent bolts

• 6 bolts with machined flange