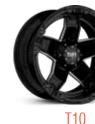

# **T10**

- Available in extreme 12" widths
- Machined lip behind a simulated bead-lock ring,
- Concave spokes with detailed inserts for an accent of color