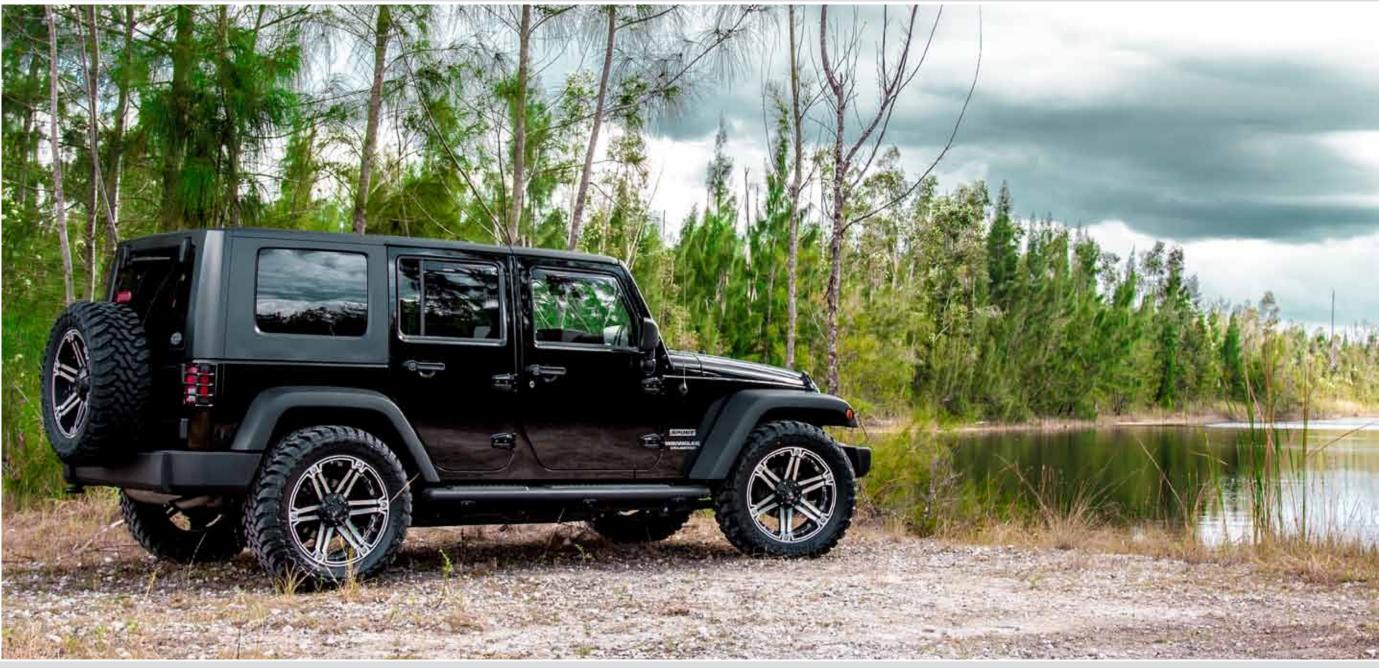

Tuff A.T. – The newest member of the Status family. If you're looking for a wheel that can take on the toughest, most rugged conditions you can find and still look good doing it, look no further than Tuff A.T. Tuff wheels are constructed for heavy-duty performance and durable off-road toughness. Tuff A.T. offers a wide variety of finishes, offsets, and sizes to accommodate all your truck needs. Whether you're sand-racing, rock-crawling, mud-bogging, or simply riding though your neighborhood...get Tuff!