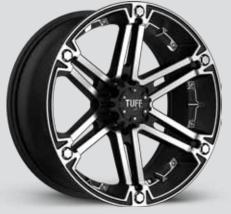

Tuff A.T. – The newest member of the Status family. If you're looking for a wheel that can take on the toughest, most rugged conditions you can find and still look good doing it, look no further than Tuff A.T. Tuff wheels are constructed for heavy-duty performance and durable off-road toughness. Tuff A.T. offers a wide variety of finishes, offsets, and sizes to accommodate all your truck needs. Whether you're sand-racing, rock-crawling, mud-bogging, or simply riding though your neighborhood...get Tuff!

## **TO1**

| Sizes |      |      |        |
|-------|------|------|--------|
| 15x7  | 15x8 | 16x8 | 17x8   |
|       | 18x9 | 20x9 | 22x9.5 |



Flat Black w/ Machined Face & Flange & Chrome Inserts

- Concaved Design
- Great combination of clean & rugged
- Changeable Colored Logos & Inserts



### OFF-ROAD collection

Full Line-up: This 2014 Off-road collection consists of 9 styles













()4

113

106

### TUFF A.T.off-road

OFF-ROAD collection









# **T10**

- Available in extreme 12" widths
- Machined lip behind a simulated bead-lock ring,
- Concave spokes with detailed inserts for an accent of color





## TUFF A.T.off-road



## TUFF A.T.off-road



# *T06*

- Large size range
- 7 spoke with a deep concave
- Featuring an aggressive and superior design



Full Satin Black

Chrome



Full Satin Black





### TUFF A.T.off-road

# *T07*

- Overpower the road in your town!!
- Strong and durable ladder spoke style
-