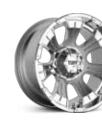

# *T06*

- Large size range
- 7 spoke with a deep concave
- Featuring an aggressive and superior design

Full Satin Black

Chrome

Full Satin Black