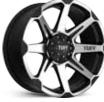

ghest, most rugged conditions you can find and still look good doing it, look no further than Tuff A.T. Tuff wheels are constructed for heavy-duty performance and durable off-road toughness. Tuff A.T. offers a wide variety of finishes, offsets, and sizes to accommodate all your truck needs. Whether you're sand-racing, rock-crawling, mud-bogging, or simply riding though your neighborhood...get Tuff!

## **TO1**

| Sizes |      |      |        |
|-------|------|------|--------|
| 15x7  | 15x8 | 16x8 | 17x8   |
|       | 18x9 | 20x9 | 22x9.5 |



Flat Black w/ Machined Face & Flange & Chrome Inserts

- Concaved Design
- Great combination of clean & rugged
- Changeable Colored Logos & Inserts



### OFF-ROAD collection

Full Line-up: This 2014 Off-road collection consists of 9 styles













()4

113

106

### TUFF A.T.off-road

OFF-ROAD collection









# **T10**

- Available in extreme 12" widths
- Machined lip behind a simulated bead-lock ring,
- Concave spokes with detailed inserts for an accent of color





## TUFF A.T.off-road



## TUFF A.T.off-road



# *T06*

- Large size range
- 7 spoke with a deep concave
- Featuring an aggressive and superior design



Full Satin Black

Chrome



Full Satin Black





### TUFF A.T.off-road

# *T07*

- Overpower the road in your town!!
- Strong and durable ladder spoke style
- Not your average little thin spoke wheel, but a big, rugged, bolted beast





• Reverse mount for an extra deep looking small wheel

• Deep Lip, 8-spoke style

### TUFF Wheels

### TUFF A.T.off-road







Flat Black w/ Machined Flange

### Sizes

15x