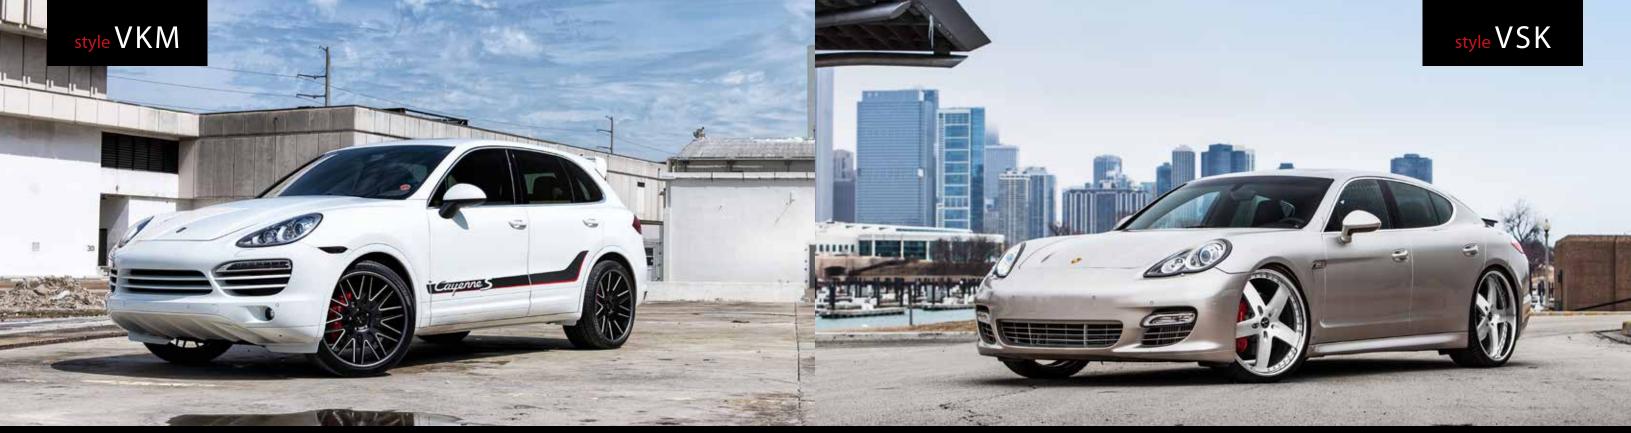

# profile

contents

monoblock additional

| VM13 |
|------|
| Ĺ    |

size: 22 x 9.5 (f) / 22 x 11 (r) finish: painted

shown above

size: 20 x 8.5 (f) / 20 x 11 (r) finish: painted

custom finish

custom finish

custom finish

custom finish

custom finish

custom finish

shown above

size: 21 x 10.5 (f) / 21 x 12.5 (r) finish: painted

shown above