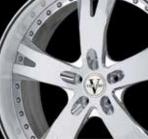

All of our centers are forged and CNC machined—not cast. All wheels feature multi-piece construction. We have several different options available for TPMS compliance, please visit our website for details.

We use only aerospace grade 6061 T6 heat treated aluminum for the centers, non-corrosive stainless steel nuts & bolts for assembly, and CNC'd billet aluminum for our center cap.

First, our in house engineering department uses CAD/CAM software to conduct computer simulated failure testing on each new wheel design. Then, a wheel prototype is sent to an independent lab where it is tested for fatigue, impact, and cornering according to the SAE J2530 specifications. Finally, we conduct a run out test in order to insure that every wheel we produce is within spec before leaving our factory.