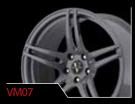

act, paint. These wheels should be cared for exactly like paint. Do not use any type of metal polish on a brushed or polished wheel. After cleaning you can use a paint polish, and wax to enhance appearance, but stay away from harsh rubbing compounds as they will dull the finish, and could wear through the clear coat.

## Warranty

We stand behind our products. All of our wheels are backed by a warranty in order to insure the highest guality and consumer satisfaction. Please see our website for the complete warranty information









extended

















VELLANO FORGED WHEELS

# profile





contents

































































monoblock additional



















































| VM13 |
|------|
| Ĺ    |

































size: 22 x 9.5 (f) / 22 x 11 (r) finish: painted

shown above

size: 20 x 8.5 (f) / 20 x 11 (r) finish: painted



custom finish

custom finish







custom finish





custom finish

custom finish





custom finish



















shown above

size: 21 x 10.5 (f) / 21 x 12.5 (r) finish: painted

shown above

size: 24 x 10 (f) / 24 x 10 (r) finish: painted



custom finish





custom finish



custom finish





custom finish

custom finish





custom finish



custom finish











shown above

size: 22 x 9.5 (f) / 22 x 11 (r) finish: painted

shown above

size: 24x 9.5 (f) / 24x 9.5 (r) finish: polished



custom finish





custom finish



custom finish





custom finish

custom finish





custom finish







standard finish





VELLANO













custom fin