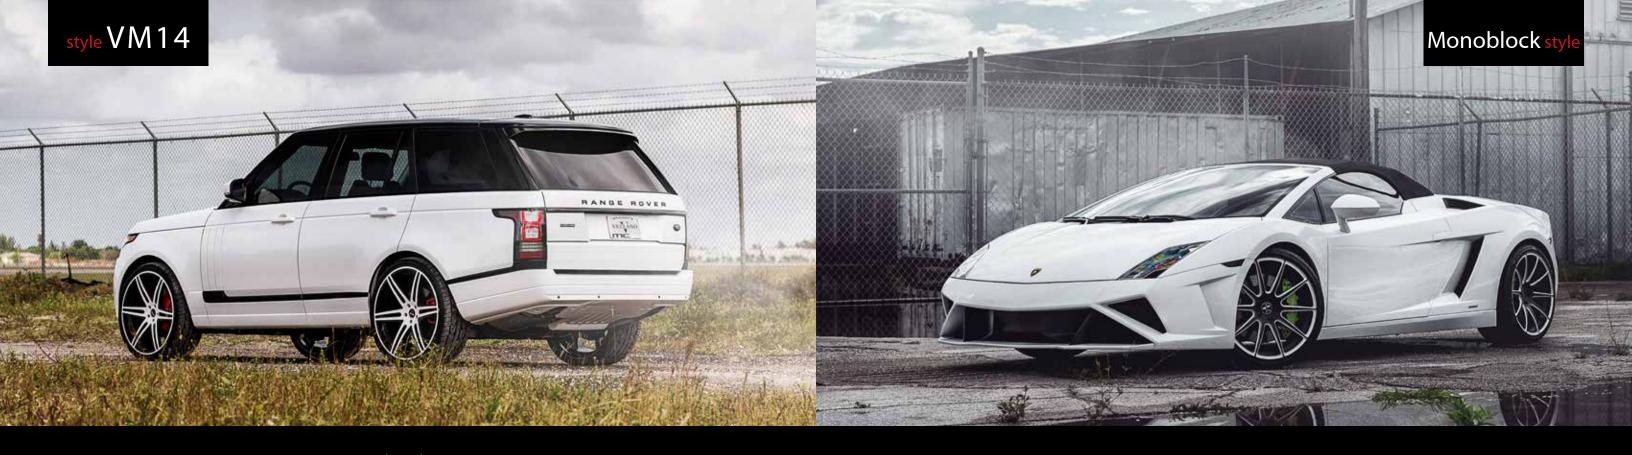

# profile

contents

monoblock additional

| VM13 |
|------|
| Ĺ    |

size: 22 x 9.5 (f) / 22 x 11 (r) finish: painted

shown above

size: 20 x 8.5 (f) / 20 x 11 (r) finish: painted

custom finish