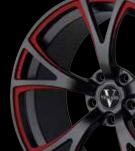

Our standard finishes are machine brushed (diamond cut), chrome, and painted (single-tone). Many custom finish options are available. We currently offer 19, 20, 21, 22, 24, 26 & 28 inch diameter wheels in a variety of widths. In most cases lip sizes are maximized, unless requested otherwise. All of our wheels are custom sized to each application with lips up to 10".

CUSTOM OPTIONS We offer custom engraving, and special finish options. Please contact your sales rep for details.