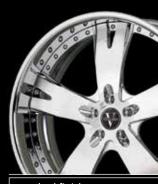

All of our centers are forged and CNC machined—not cast. All wheels feature multi-piece construction. We have several different options available for TPMS compliance, please visit our website for details.

We use only aerospace grade 6061 T6 heat treated aluminum for the centers, non-corrosive stainless steel nuts & bolts for assembly, and CNC'd billet aluminum for our center cap.

First, our in house engineering department uses CAD/CAM software to conduct computer simulated failure testing on each new wheel design. Then, a wheel prototype is sent to an independent lab where it is tested for fatigue, impact, and cornering according to the SAE J2530 specifications. Finally, we conduct a run out test in order to insure that every wheel we produce is within spec before leaving our factory.