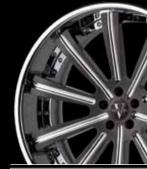

size: 24 x 10 (f) / 24 x 10 (r) finish: painted

custom finish

custom finish

custom finish

custom finish

custom finish

custom finish

custom finish

shown above

size: 22 x 9.5 (f) / 22 x 11 (r) finish: painted

shown above

size: 24x 9.5 (f) / 24x 9.5 (r) finish: polished

custom finish

custom finish

custom finish

custom finish