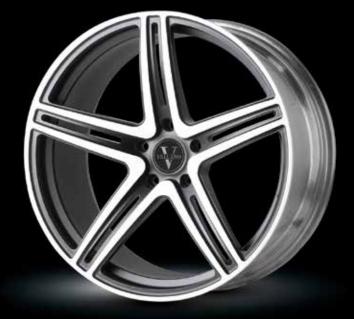

All of our centers are forged and CNC machined—not cast. All wheels feature multi-piece construction. We have several different options available for TPMS compliance, please visit our website for details.

We use only aerospace grade 6061 T6 heat treated aluminum for the centers, non-corrosive stainless steel nuts & bolts for assembly, and CNC'd billet aluminum for our center cap.

First, our in house engineering department uses CAD/CAM software to conduct computer simulated failure testing on each new wheel design. Then, a wheel prototype is sent to an independent lab where it is tested for fatigue, impact, and cornering according to the SAE J2530 specifications. Finally, we conduct a run out test in order to insure that every wheel we produce is within spec before leaving our factory.

Our standard finishes are machine brushed (diamond cut), chrome, and painted (single-tone). Many custom finish options are available. We currently offer 19, 20, 21, 22, 24, 26 & 28 inch diameter wheels in a variety of widths. In most cases lip sizes are maximized, unless requested otherwise. All of our wheels are custom sized to each application with lips up to 10".