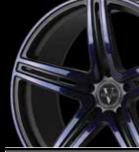

Our standard finishes are machine brushed (diamond cut), chrome, and painted (single-tone). Many custom finish options are available. We currently offer 19, 20, 21, 22, 24, 26 & 28 inch diameter wheels in a variety of widths. In most cases lip sizes are maximized, unless requested otherwise. All of our wheels are custom sized to each application with lips up to 10".

CUSTOM OPTIONS We offer custom engraving, and special finish options. Please contact your sales rep for details.