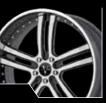

nted / brushed / polished: The additional information applies specifically to painted, brushed, and polished wheels.

Brushed and polished wheels have a clear coat, which is in fact, paint. These wheels should be cared for exactly like paint. Do not use any type of metal polish on a brushed or polished wheel. After cleaning you can use a paint polish, and wax to enhance appearance, but stay away from harsh rubbing compounds as they will dull the finish, and could wear through the clear coat.

## Warranty

We stand behind our products. All of our wheels are backed by a warranty in order to insure the highest guality and consumer satisfaction. Please see our website for the complete warranty information









extended

















VELLANO FORGED WHEELS

# profile





contents

































































monoblock additional



















































| VM13 |
|------|
| Ĺ    |

































size: 22 x 9.5 (f) / 22 x 11 (r) finish: painted

shown above

size: 20 x 8.5 (f) / 20 x 11 (r) finish: painted



custom finish

custom finish







custom finish





custom finish

custom finish





custom finish



















shown above

size: 21 x 10.5 (f) / 21 x 12.5 (r) finish: painted

shown above

size: 24 x 10 (f) / 24 x 10 (r) finish: painted



custom finish





custom finish



custom finish





custom finish

custom finish





custom finish



custom finish











shown above

size: 22 x 9.5 (f) / 22 x 11 (r) finish: painted

shown above

size: 24x 9.5 (f) / 24x 9.5 (r) fini