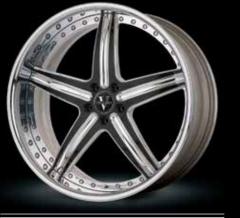

custom finish

custom finish

custom finish

custom finish

custom finish

shown above

size: 21 x 10.5 (f) / 21 x 12.5 (r) finish: painted

shown above