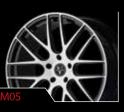

# shown above

size: 24 x 10 (f) / 24 x 10 (r) finish: painted

custom finish

custom finish

custom finish

custom finish

custom finish

e VM01

tyle VM02

e VM07

eVM06

e VM11

eVM13

eVM16

eVM18

eVM25