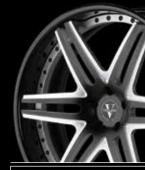

size: 24 x 10 (f) / 24 x 10 (r) finish: painted

custom finish

custom finish

custom finish

custom finish

custom finish

custom finish

custom finish