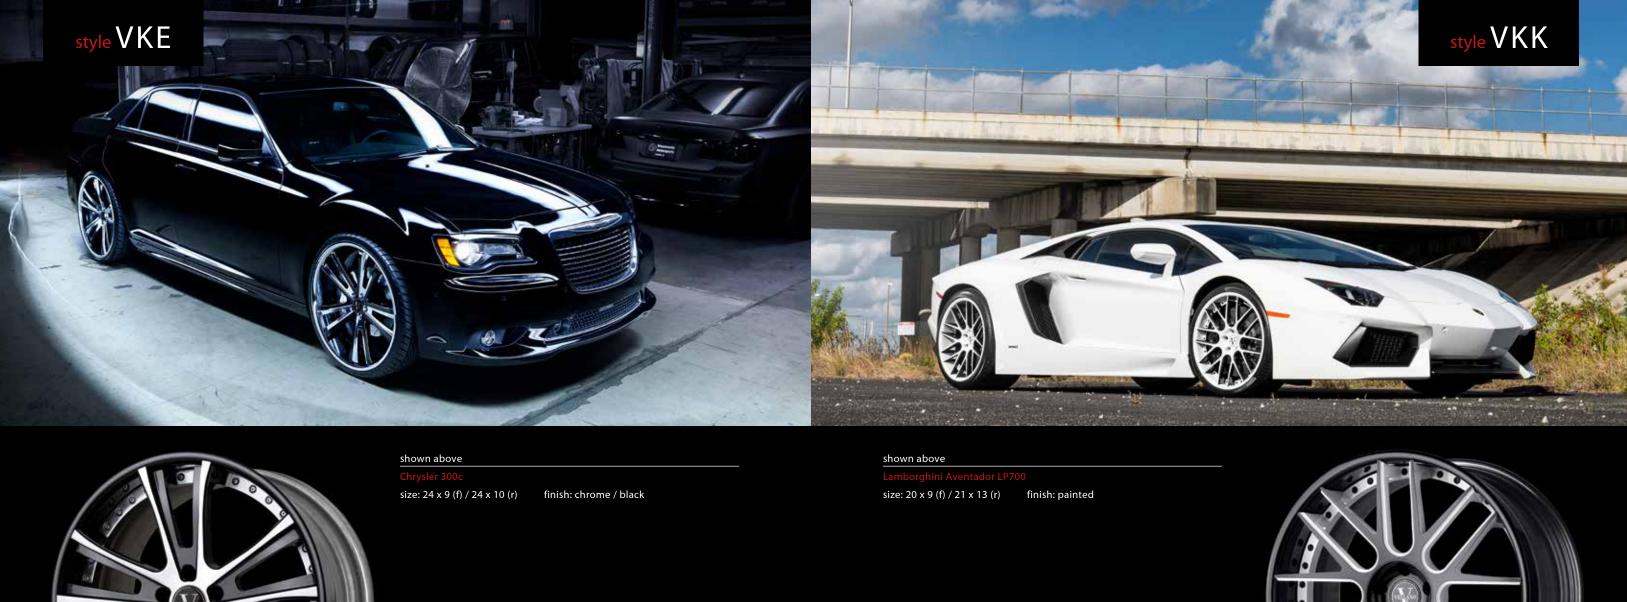

# profile

contents

monoblock additional

| VM13 |
|------|
| Ĺ    |

size: 22 x 9.5 (f) / 22 x 11 (r) finish: painted

shown above

size: 20 x 8.5 (f) / 20 x 11 (r) finish: painted

custom finish

custom finish

custom finish

custom finish

custom finish

custom finish

shown above

size: 21 x 10.5 (f) / 21 x 12.5 (r) finish: painted

shown above