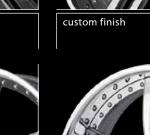

# profile

contents

monoblock additional

| VM13 |
|------|
| Ĺ    |

size: 22 x 9.5 (f) / 22 x 11 (r) finish: painted

shown above

size: 20 x 8.5 (f) / 20 x 11 (r) finish: painted

custom finish

custom finish

custom finish

custom finish

custom finish

custom finish

shown above

size: 21 x 10.5 (f) / 21 x 12.5 (r) finish: painted

shown above