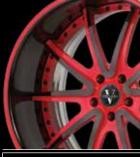

Our standard finishes are machine brushed (diamond cut), chrome, and painted (single-tone). Many custom finish options are available. We currently offer 19, 20, 21, 22, 24, 26 & 28 inch diameter wheels in a variety of widths. In most cases lip sizes are maximized, unless requested otherwise. All of our wheels are custom sized to each application with lips up to 10".

CUSTOM OPTIONS We offer custom engraving, and special finish options. Please contact your sales rep for details.