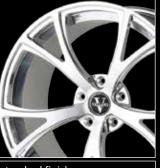

Our standard finishes are machine brushed (diamond cut), chrome, and painted (single-tone). Many custom finish options are available. We currently offer 19, 20, 21, 22, 24, 26 & 28 inch diameter wheels in a variety of widths. In most cases lip sizes are maximized, unless requested otherwise. All of our wheels are custom sized to each application with lips up to 10".