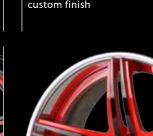

custom finish

custom finish

custom finish

custom finish

custom finish

shown above

size: 21 x 10.5 (f) / 21 x 12.5 (r) finish: painted

shown above

size: 24 x 10 (f) / 24 x 10 (r) finish: painted

custom finish

custom finish

custom finish

custom finish

custom finish

custom finish

custom finish