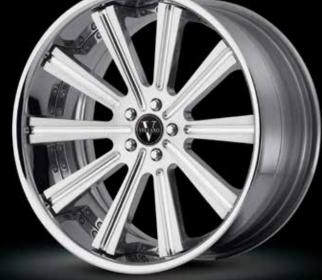

shown above

size: 22 x 9.5 (f) / 22 x 11 (r) finish: painted

shown above

size: 24x 9.5 (f) / 24x 9.5 (r) finish: polished

custom finish

custom finish

custom finish

custom finish

custom finish

custom finish

standard finish

VELLANO

custom finish

custom finish

custom finish

custom finish