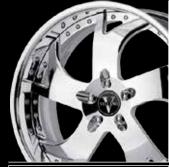

Our standard finishes are machine brushed (diamond cut), chrome, and painted (single-tone). Many custom finish options are available. We currently offer 19, 20, 21, 22, 24, 26 & 28 inch diameter wheels in a variety of widths. In most cases lip sizes are maximized, unless requested otherwise. All of our wheels are custom sized to each application with lips up to 10".