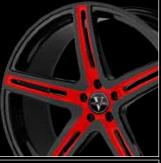

Our standard finishes are machine brushed (diamond cut), chrome, and painted (single-tone). Many custom finish options are available. We currently offer 19, 20, 21, 22, 24, 26 & 28 inch diameter wheels in a variety of widths. In most cases lip sizes are maximized, unless requested otherwise. All of our wheels are custom sized to each application with lips up to 10".

CUSTOM OPTIONS We offer custom engraving, and special finish options. Please contact your sales rep for details.