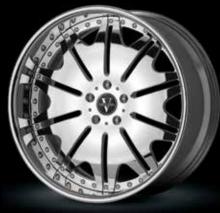

# profile

contents

monoblock additional

| VM13 |
|------|
| Ĺ    |

size: 22 x 9.5 (f) / 22 x 11 (r) finish: painted

shown above

size: 20 x 8.5 (f) / 20 x 11 (r) finish: painted

custom finish