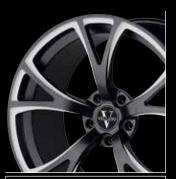

Our standard finishes are machine brushed (diamond cut), chrome, and painted (single-tone). Many custom finish options are available. We currently offer 19, 20, 21, 22, 24, 26 & 28 inch diameter wheels in a variety of widths. In most cases lip sizes are maximized, unless requested otherwise. All of our wheels are custom sized to each application with lips up to 10".