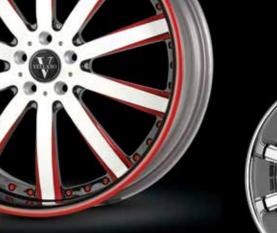

Our standard finishes are machine brushed (diamond cut), chrome, and painted (single-tone). Many custom finish options are available. We currently offer 19, 20, 21, 22, 24, 26 & 28 inch diameter wheels in a variety of widths. In most cases lip sizes are maximized, unless requested otherwise. All of our wheels are custom sized to each application with lips up to 10".

We specialize in Wheels for Aston Martin<sup>®</sup>, Audi<sup>®</sup>, Bentley<sup>®</sup>, BMW<sup>®</sup>, Cadillac<sup>®</sup> Ferrari<sup>®</sup>, Jaguar<sup>®</sup>, Lamborghini<sup>®</sup>, Land Rover<sup>®</sup>, Maserati<sup>®</sup>, Maybach<sup>®</sup>, Mercedes-Benz<sup>®</sup>, Porsche<sup>®</sup>, and Rolls-Royce<sup>®</sup>. We do not make applications for every car on the road. If you would like to know if we manufacture for a particular car make and model, please give us a call.