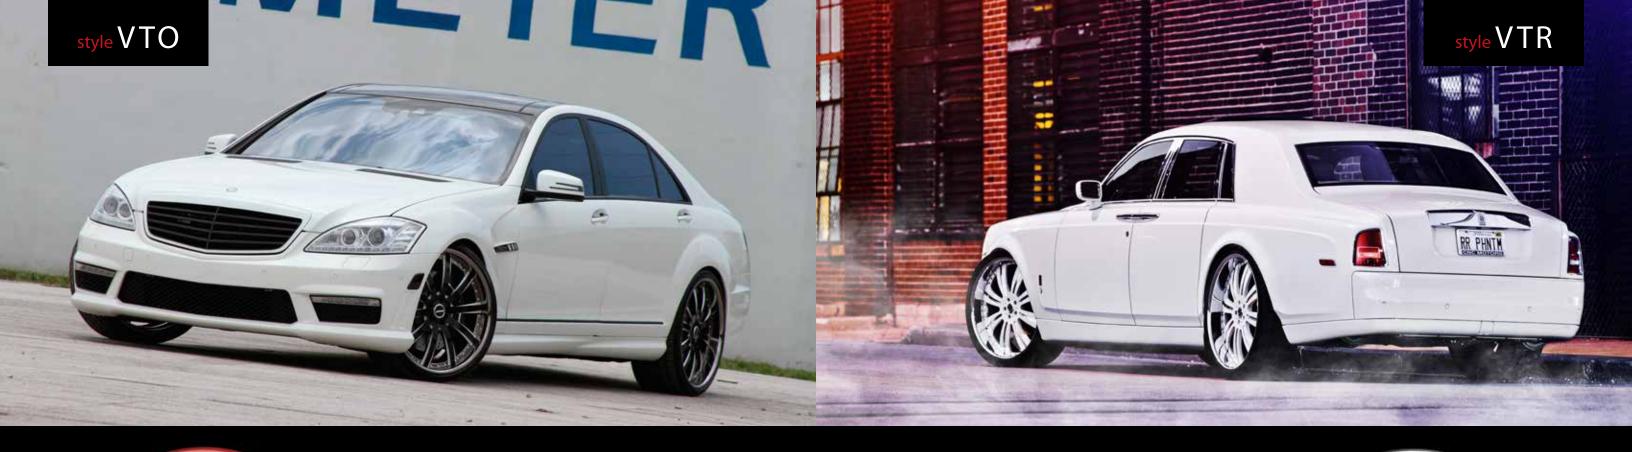

painted



standard finish

custom finish





custom finish





custom finish

custom finish









custom finish









VELLANO

shown above

size: 24 x 9 (f) / 24 x 10 (r) finish: painted

shown above

size: 26 x 9.5 (f) / 26 x 9.5(r) finish: brushed











standard finish

custom finish





custom finish



custom finish

standard finish











size: 24 x 9 (f) / 24 x 10 (r) finish: 2 tone color match

size: 24 x 9.5 (f) / 24 x 9.5 (r) finish: chrome / color match white



custom finish

custom finish







standard finish





standard finish

custom finish





standard finish



VELLANO



standard finish







standard finish

VELLANO





custom finish







custom finish

custom finish





standard finish

custom finish





custom finish

custom finish









VELLANO

shown above

size: 22 x 9 (f) / 22 x 10.5 (r) finish: painted center / black chrome lip

shown above

size: 26 x 10 (f) / 26 x 10 (r) finish: painted / polished



standard finish



custom finish





custom finish

custom finish





standard finish





custom finish

custom finish











custom finish





custom finish







custom finish





standard finish (custom cut)





custom finish



VELLANO





VELLANO







size: 22 x 10.5 (f) / 22 x 11.5 (r) finish: painted

shown above

size: 24 x 9 (f) / 24 x 10 (r) finish: brushed







custom finish







custom finish





standard finish

custom finish





standard finish

standard finish



standard finish





# 

standard finish

VELLANO



size: 24 x 10 (f) / 24x 10 (r) finish: painted / brushed

shown above