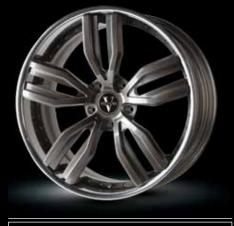

# ${\scriptstyle \mathsf{style}}\,VM08$

size: 21 x 9 (f) / 22 x 11 (r) finish: painted

shown above

size: 21 x 9 (f) / 21 x 10.5 (r) finish: painted

custom finish

custom finish

custom finish

custom finish