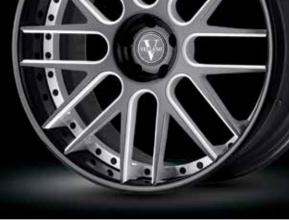

shown above

size: 21 x 9 (f) / 22 x 11.5 (r) finish: tinted brushed

shown above

size: 21 x 10.5 (f) / 21 x 12.5 (r) finish: painted

custom finish

standard finish

custom finish

custom finish

standard finish

size: 20 x 8.5 (f) / 20 x 11 (r) finish: painted

shown above

size: 22 x 10 (f) / 22 x 10 (r) finish: 2 tone chrome & c.match

custom finish

custom finish

custom finish

custom finish