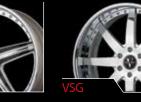

custom finish

custom finish

custom finish

custom finish

custom finish

custom finish

e VSW

e VSX

<mark>e</mark> VSE

style VTZ

e VSA

VSB

e VSC styl

e VSD

<mark>e</mark> VSF

<mark>style</mark> VTF

<mark>style</mark> VTP

<mark>style</mark> VTW

e VST

additional styles

<mark>style</mark> VTE

e VSG

e VSH

e VSi

e VSM

e VSP

VSQ

e VSR

e VSU

style VTT

<mark>style</mark> VP01

e VP02