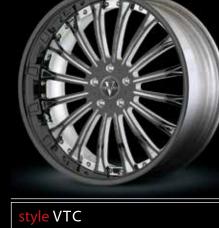

<mark>e</mark> VSE

style VTZ

e VSA

VSB

e VSC styl

e VSD

<mark>e</mark> VSF

<mark>style</mark> VTF