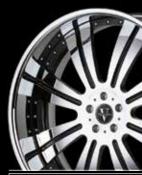

Our standard finishes are machine brushed (diamond cut), chrome, and painted (single-tone). Many custom finish options are available. We currently offer 19, 20, 21, 22, 24, 26 & 28 inch diameter wheels in a variety of widths. In most cases lip sizes are maximized, unless requested otherwise. All of our wheels are custom sized to each application with lips up to 10".