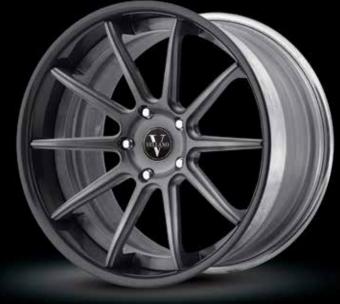

All of our centers are forged and CNC machined—not cast. All wheels feature multi-piece construction. We have several different options available for TPMS compliance, please visit our website for details.

We use only aerospace grade 6061 T6 heat treated aluminum for the centers, non-corrosive stainless steel nuts & bolts for assembly, and CNC'd billet aluminum for our center cap.

First, our in house engineering department uses CAD/CAM software to conduct computer simulated failure testing on each new wheel design. Then, a wheel prototype is sent to an independent lab where it is tested for fatigue, impact, and cornering according to the SAE J2530 specifications. Finally, we conduct a run out test in order to insure that every wheel we produce is within spec before leaving our factory.

Our standard finishes are machine brushed (diamond cut), chrome, and painted (single-tone). Many custom finish options are available. We currently offer 19, 20, 21, 22, 24, 26 & 28 inch diameter wheels in a variety of widths. In most cases lip sizes are maximized, unless requested otherwise. All of our wheels are custom sized to each application with lips up to 10".