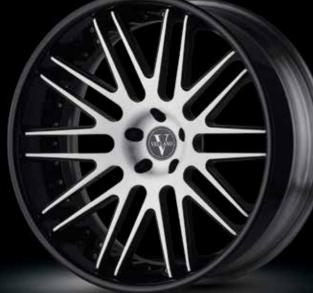

Our standard finishes are machine brushed (diamond cut), chrome, and painted (single-tone). Many custom finish options are available. We currently offer 19, 20, 21, 22, 24, 26 & 28 inch diameter wheels in a variety of widths. In most cases lip sizes are maximized, unless requested otherwise. All of our wheels are custom sized to each application with lips up to 10".