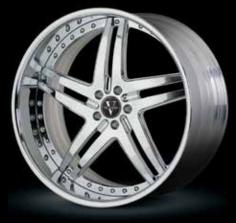

# profile

contents

monoblock additional

| VM13 |
|------|
| Ĺ    |

size: 22 x 9.5 (f) / 22 x 11 (r) finish: painted

shown above

size: 20 x 8.5 (f) / 20 x 11 (r) finish: painted

custom finish