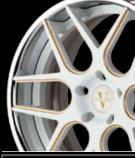

shown above

size: 21 x 9 (f) / 22 x 11.5 (r) finish: tinted brushed

shown above

size: 21 x 10.5 (f) / 21 x 12.5 (r) finish: painted

custom finish

standard finish

custom finish

custom finish