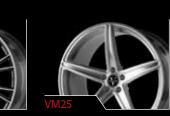

oat, which is in fact, paint. These wheels should be cared for exactly like paint. Do not use any type of metal polish on a brushed or polished wheel. After cleaning you can use a paint polish, and wax to enhance appearance, but stay away from harsh rubbing compounds as they will dull the finish, and could wear through the clear coat.

## Warranty

We stand behind our products. All of our wheels are backed by a warranty in order to insure the highest guality and consumer satisfaction. Please see our website for the complete warranty information









extended

















VELLANO FORGED WHEELS

# profile





contents

































































monoblock additional



















































| VM13 |
|------|
| Ĺ    |

































size: 22 x 9.5 (f) / 22 x 11 (r) finish: painted

shown above

size: 20 x 8.5 (f) / 20 x 11 (r) finish: painted



custom finish

custom finish







custom finish





custom finish

custom finish





custom finish



















shown above

size: 21 x 10.5 (f) / 21 x 12.5 (r) finish: painted

shown above

size: 24 x 10 (f) / 24 x 10 (r) finish: painted



custom finish





custom finish



custom finish





custom finish

custom finish





custom finish



custom finish











shown above

size: 22 x 9.5 (f) / 22 x 11 (r) finish: painted

shown above

size: 24x 9.5 (f) / 24x 9.5 (r) finish: polished



custom finish





custom finish



custom finish





custom finish

custom finish





custom finish







standard finish





VELLANO