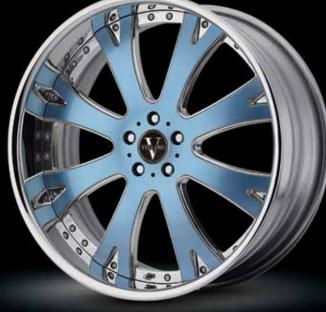

Our standard finishes are machine brushed (diamond cut), chrome, and painted (single-tone). Many custom finish options are available. We currently offer 19, 20, 21, 22, 24, 26 & 28 inch diameter wheels in a variety of widths. In most cases lip sizes are maximized, unless requested otherwise. All of our wheels are custom sized to each application with lips up to 10".

CUSTOM OPTIONS We offer custom engraving, and special finish options. Please contact your sales rep for details.