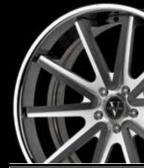

custom finish

standard finish

0 custom finish

size: 20 x 9.5 (f) / 21 x 11 (r) finish: painted center / painted lip

shown above

size: 24 x 10 (f) / 24x 10 (r) finish: painted

standard finish

custom finish

custom finish

custom finish

custom finish

custom finish

VELLANO

shown above

size: 24 x 9 (f) / 24 x 10 (r) finish: painted

shown above