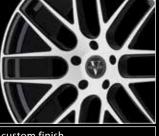

Our standard finishes are machine brushed (diamond cut), chrome, and painted (single-tone). Many custom finish options are available. We currently offer 19, 20, 21, 22, 24, 26 & 28 inch diameter wheels in a variety of widths. In most cases lip sizes are maximized, unless requested otherwise. All of our wheels are custom sized to each application with lips up to 10".

CUSTOM OPTIONS We offer custom engraving, and special finish options. Please contact your sales rep for details.