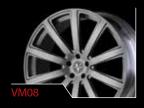

# ${\scriptstyle \mathsf{style}}\,VM08$

size: 21 x 9 (f) / 22 x 11 (r) finish: painted

shown above

size: 21 x 9 (f) / 21 x 10.5 (r) finish: painted

custom finish

custom finish

custom finish

custom finish