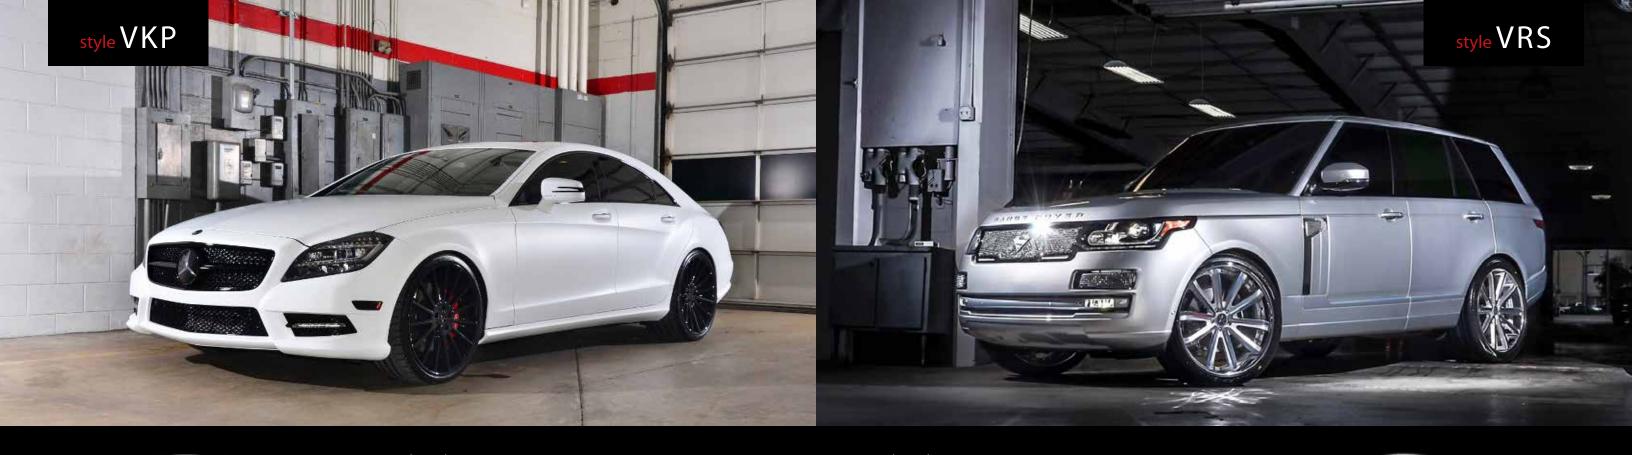

extended

VELLANO FORGED WHEELS

# profile

contents

monoblock additional

| VM13 |
|------|
| Ĺ    |

size: 22 x 9.5 (f) / 22 x 11 (r) finish: painted

shown above

size: 20 x 8.5 (f) / 20 x 11 (r) finish: painted

custom finish