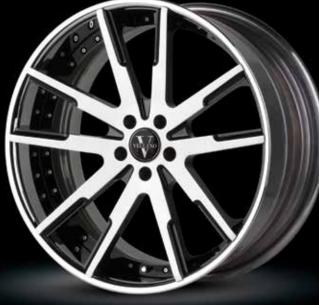

# ${\scriptstyle \mathsf{style}}\,VM08$

size: 21 x 9 (f) / 22 x 11 (r) finish: painted

shown above

size: 21 x 9 (f) / 21 x 10.5 (r) finish: painted

custom finish

custom finish

custom finish

custom finish

custom finish

standard finish