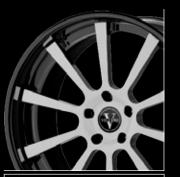

shown above

size: 21 x 9 (f) / 22 x 11.5 (r) finish: tinted brushed

shown above

size: 21 x 10.5 (f) / 21 x 12.5 (r) finish: painted

custom finish

standard finish

custom finish

custom finish