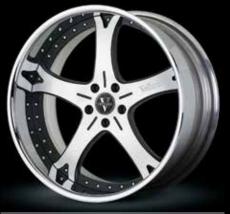

shown above

size: 22 x 9.5 (f) / 22 x 11 (r) finish: painted

shown above

size: 24x 9.5 (f) / 24x 9.5 (r) finish: polished

custom finish

custom finish

custom finish

custom finish