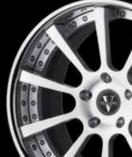

standard finish

size: 20 x 8.5 (f) / 20 x 11 (r) finish: painted

shown above

size: 22 x 10 (f) / 22 x 10 (r) finish: 2 tone chrome & c.match

custom finish

custom finish

custom finish

custom finish