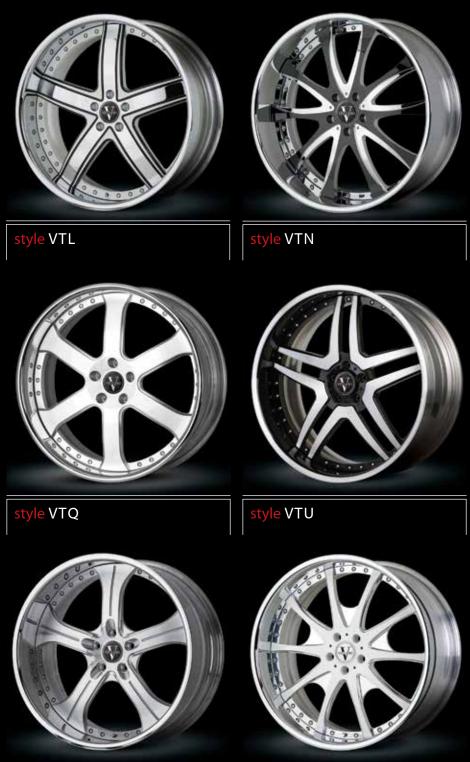

custom finish

custom finish

custom finish

custom finish

custom finish

custom finish

e VSW

e VSX

<mark>e</mark> VSE

style VTZ

e VSA

VSB

e VSC styl

e VSD

<mark>e</mark> VSF

<mark>style</mark> VTF

<mark>style</mark> VTP

<mark>style</mark> VTW

e VST

additional styles

<mark>style</mark> VTE

e VSG

e VSH

e VSi

e VSM

e VSP

VSQ

e VSR

e VSU

style VTT

<mark>style</mark> VP01

e VP02