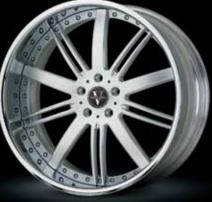

standard finish

size: 20 x 8.5 (f) / 20 x 11 (r) finish: painted

shown above

size: 22 x 10 (f) / 22 x 10 (r) finish: 2 tone chrome & c.match

custom finish

custom finish

custom finish

custom finish