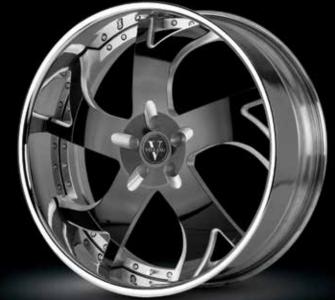

All of our centers are forged and CNC machined—not cast. All wheels feature multi-piece construction. We have several different options available for TPMS compliance, please visit our website for details.

We use only aerospace grade 6061 T6 heat treated aluminum for the centers, non-corrosive stainless steel nuts & bolts for assembly, and CNC'd billet aluminum for our center cap.

First, our in house engineering department uses CAD/CAM software to conduct computer simulated failure testing on each new wheel design. Then, a wheel prototype is sent to an independent lab where it is tested for fatigue, impact, and cornering according to the SAE J2530 specifications. Finally, we conduct a run out test in order to insure that every wheel we produce is within spec before leaving our factory.

Our standard finishes are machine brushed (diamond cut), chrome, and painted (single-tone). Many custom finish options are available. We currently offer 19, 20, 21, 22, 24, 26 & 28 inch diameter wheels in a variety of widths. In most cases lip sizes are maximized, unless requested otherwise. All of our wheels are custom sized to each application with lips up to 10".