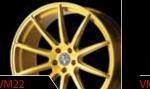

brushed, and polished wheels.

Brushed and polished wheels have a clear coat, which is in fact, paint. These wheels should be cared for exactly like paint. Do not use any type of metal polish on a brushed or polished wheel. After cleaning you can use a paint polish, and wax to enhance appearance, but stay away from harsh rubbing compounds as they will dull the finish, and could wear through the clear coat.

## Warranty

We stand behind our products. All of our wheels are backed by a warranty in order to insure the highest guality and consumer satisfaction. Please see our website for the complete warranty information









extended

















VELLANO FORGED WHEELS

# profile





contents

































































monoblock additional



















































| VM13 |
|------|
| Ĺ    |

































size: 22 x 9.5 (f) / 22 x 11 (r) finish: painted

shown above

size: 20 x 8.5 (f) / 20 x 11 (r) finish: painted



custom finish

custom finish







custom finish





custom finish

custom finish





custom finish



















shown above

size: 21 x 10.5 (f) / 21 x 12.5 (r) finish: painted

shown above

size: 24 x 10 (f) / 24 x 10 (r) finish: painted



custom finish





custom finish



custom finish





custom finish

custom finish





custom finish



custom finish











shown above

size: 22 x 9.5 (f) / 22 x 11 (r) finish: painted

shown above

size: 24x 9.5 (f) / 24x 9.5 (r) finish: polished



custom finish





custom finish



custom finish





custom finish