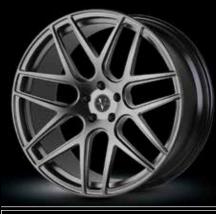

# profile

contents

monoblock additional

| VM13 |
|------|
| Ĺ    |

size: 22 x 9.5 (f) / 22 x 11 (r) finish: painted

shown above

size: 20 x 8.5 (f) / 20 x 11 (r) finish: painted

custom finish

custom finish

custom finish

custom finish

custom finish

custom finish

shown above

size: 21 x 10.5 (f) / 21 x 12.5 (r) finish: painted

shown above