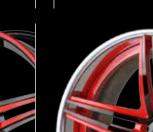

custom finish

custom finish

custom finish

custom finish

custom finish

shown above

size: 21 x 10.5 (f) / 21 x 12.5 (r) finish: painted

shown above

size: 24 x 10 (f) / 24 x 10 (r) finish: painted

custom finish

custom finish

custom finish

custom finish

custom finish

custom finish

custom finish