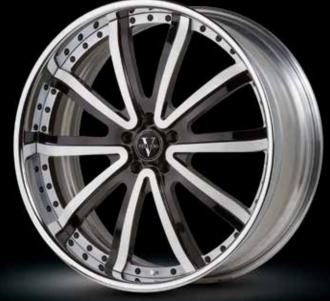

# profile

contents

monoblock additional

| VM13 |
|------|
| Ĺ    |

size: 22 x 9.5 (f) / 22 x 11 (r) finish: painted

shown above

size: 20 x 8.5 (f) / 20 x 11 (r) finish: painted

custom finish