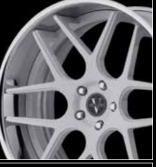

shown above

size: 22 x 9.5 (f) / 22 x 11 (r) finish: painted

shown above

size: 24x 9.5 (f) / 24x 9.5 (r) finish: polished

custom finish

custom finish

custom finish

custom finish