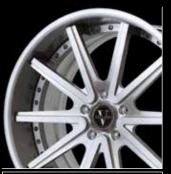

shown above

size: 21 x 9 (f) / 22 x 11.5 (r) finish: tinted brushed

shown above

size: 21 x 10.5 (f) / 21 x 12.5 (r) finish: painted

custom finish

standard finish

custom finish

custom finish

standard finish

size: 20 x 8.5 (f) / 20 x 11 (r) finish: painted

shown above

size: 22 x 10 (f) / 22 x 10 (r) finish: 2 tone chrome & c.match

custom finish

custom finish

custom finish

custom finish