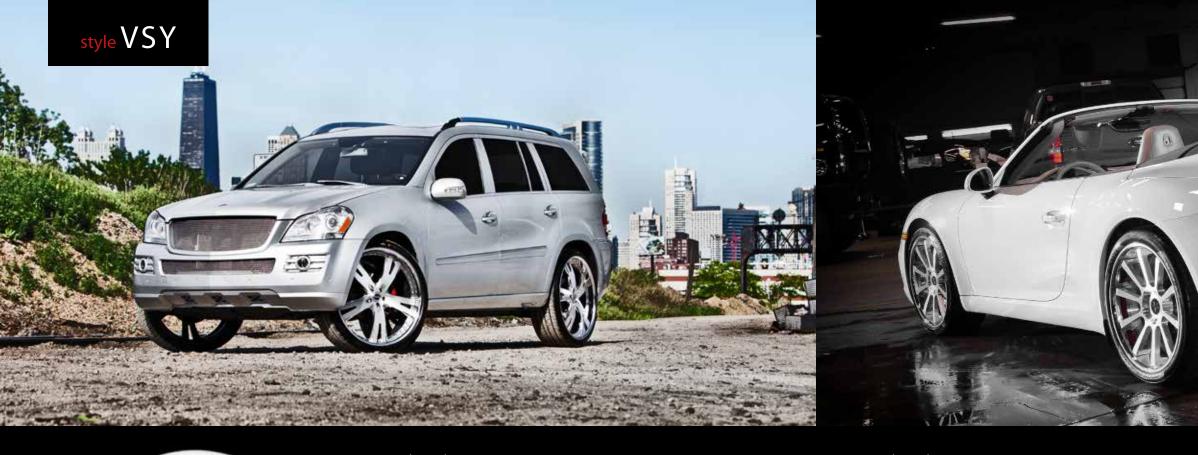

# profile

contents

monoblock additional

| VM13 |
|------|
| Ĺ    |

size: 22 x 9.5 (f) / 22 x 11 (r) finish: painted

shown above

size: 20 x 8.5 (f) / 20 x 11 (r) finish: painted

custom finish

shown above

size: 21 x 9 (f) / 22 x 11.5 (r) finish: tinted brushed

shown above

size: 21 x 10.5 (f) / 21 x 12.5 (r) finish: painted

custom finish

standard finish

custom finish

custom finish