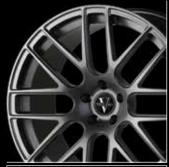

Our standard finishes are machine brushed (diamond cut), chrome, and painted (single-tone). Many custom finish options are available. We currently offer 19, 20, 21, 22, 24, 26 & 28 inch diameter wheels in a variety of widths. In most cases lip sizes are maximized, unless requested otherwise. All of our wheels are custom sized to each application with lips up to 10".

CUSTOM OPTIONS We offer custom engraving, and special finish options. Please contact your sales rep for details.