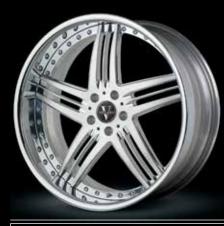

shown above

size: 22 x 9.5 (f) / 22 x 11 (r) finish: painted

shown above

size: 24x 9.5 (f) / 24x 9.5 (r) finish: polished

custom finish

custom finish

custom finish

custom finish