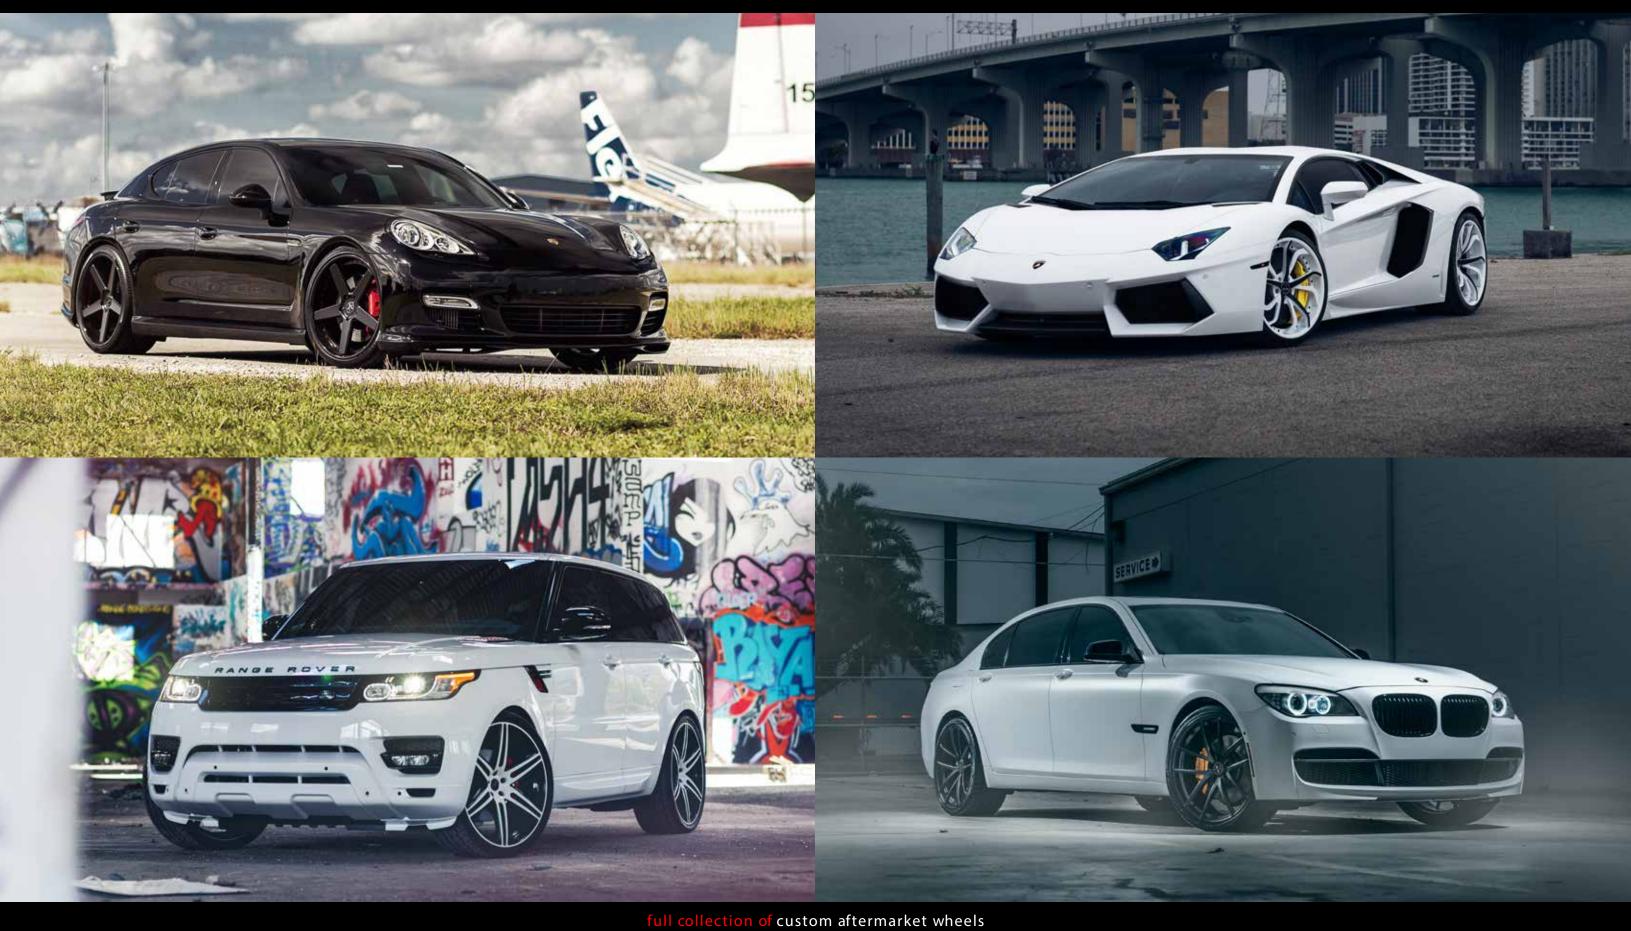

We specialize in Wheels for Aston Martin<sup>®</sup>, Audi<sup>®</sup>, Bentley<sup>®</sup>, BMW<sup>®</sup>, Cadillac<sup>®</sup> Ferrari<sup>®</sup>, Jaguar<sup>®</sup>, Lamborghini<sup>®</sup>, Land Rover<sup>®</sup>, Maserati<sup>®</sup>, Maybach<sup>®</sup>, Mercedes-Benz<sup>®</sup>, Porsche<sup>®</sup>, and Rolls-Royce<sup>®</sup>. We do not make applications for every car on the road. If you would like to know if we manufacture for a particular car make and model, please give us a call.