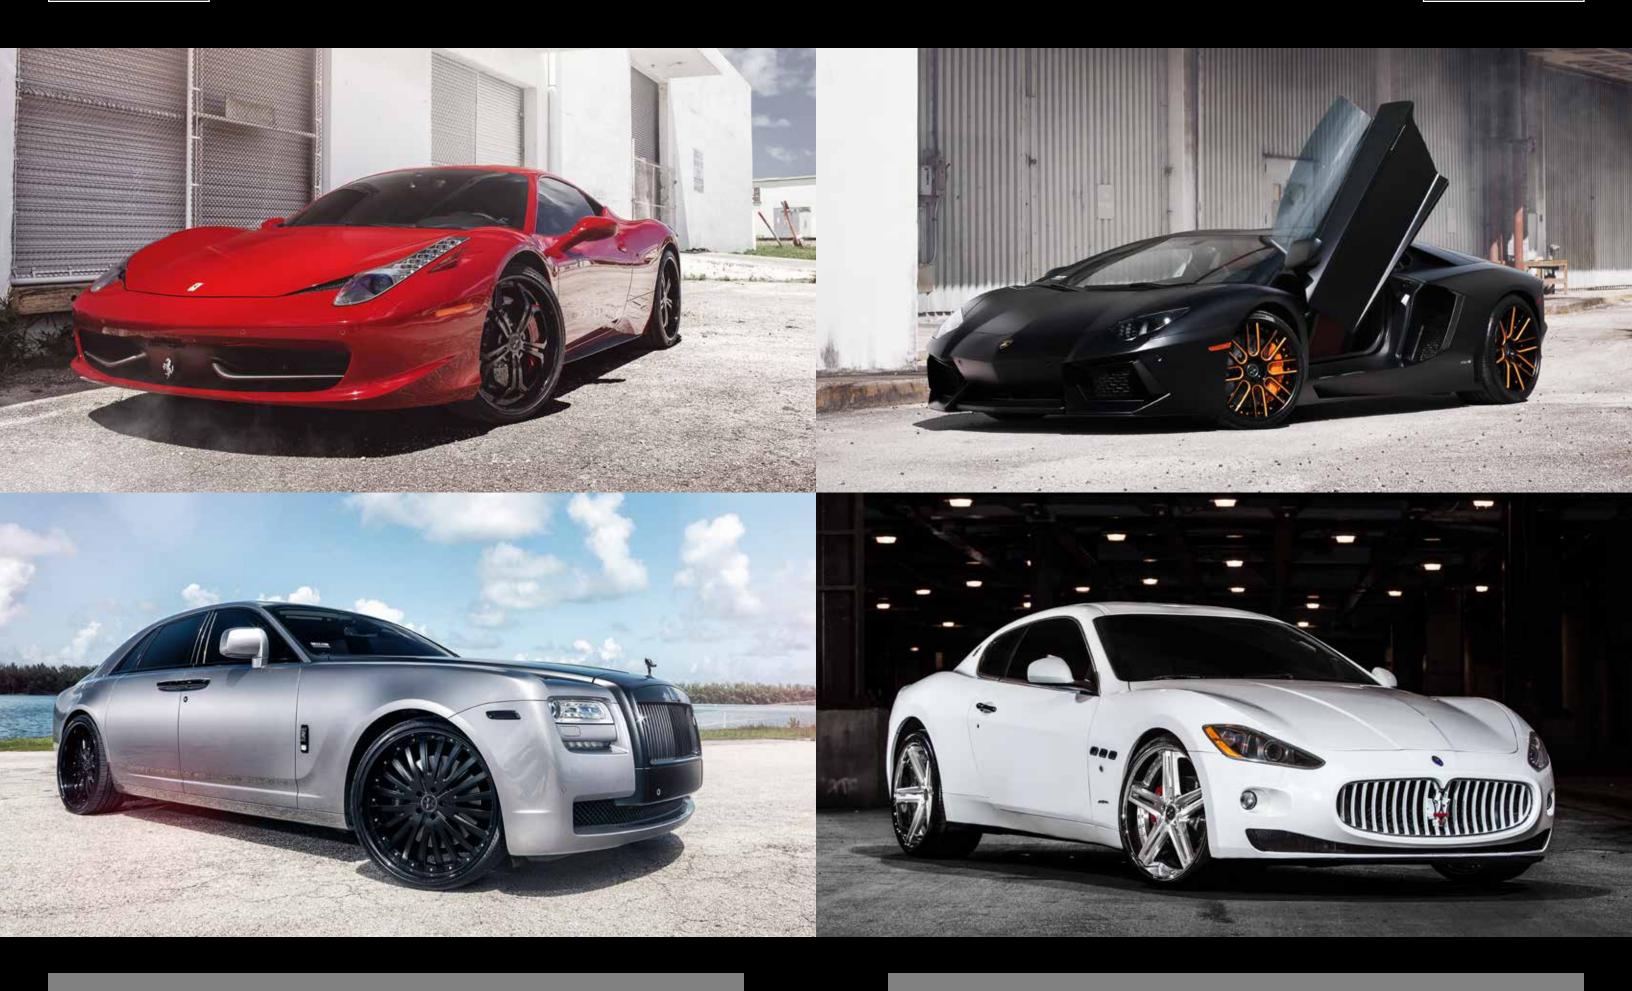

We specialize in Wheels for Aston Martin<sup>®</sup>, Audi<sup>®</sup>, Bentley<sup>®</sup>, BMW<sup>®</sup>, Cadillac<sup>®</sup> Ferrari<sup>®</sup>, Jaguar<sup>®</sup>, Lamborghini<sup>®</sup>, Land Rover<sup>®</sup>, Maserati<sup>®</sup>, Maybach<sup>®</sup>, Mercedes-Benz<sup>®</sup>, Porsche<sup>®</sup>, and Rolls-Royce<sup>®</sup>. We do not make applications for every car on the road. If you would like to know if we manufacture for a particular car make and model, please give us a call.