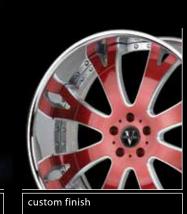

Our standard finishes are machine brushed (diamond cut), chrome, and painted (single-tone). Many custom finish options are available. We currently offer 19, 20, 21, 22, 24, 26 & 28 inch diameter wheels in a variety of widths. In most cases lip sizes are maximized, unless requested otherwise. All of our wheels are custom sized to each application with lips up to 10".

CUSTOM OPTIONS We offer custom engraving, and special finish options. Please contact your sales rep for details.