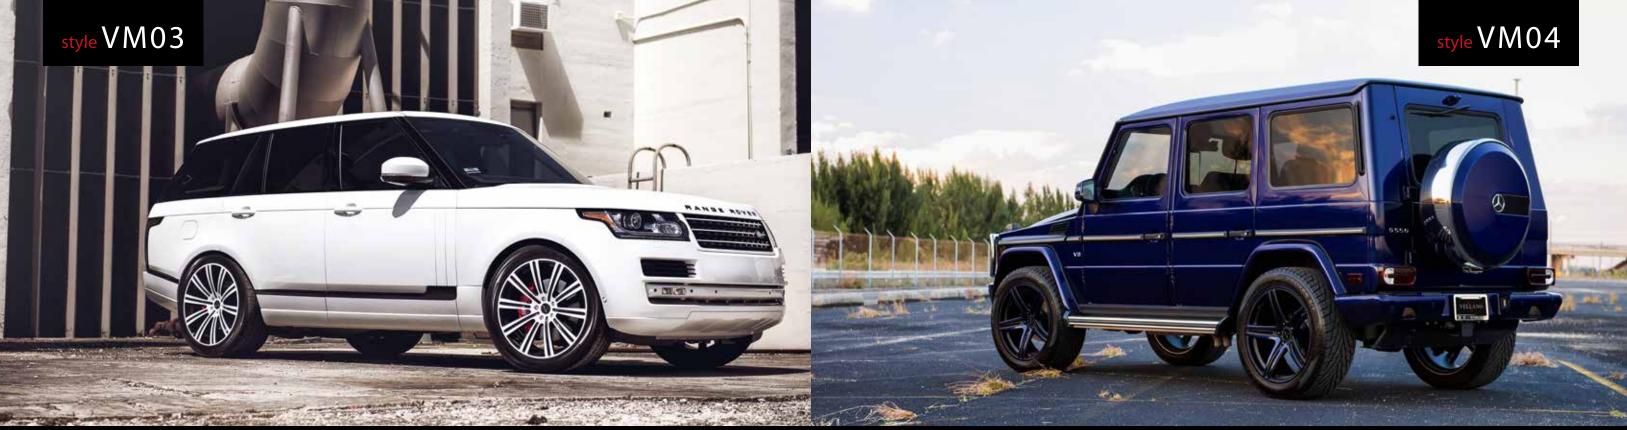

# profile

contents

monoblock additional

| VM13 |
|------|
| Ĺ    |

size: 22 x 9.5 (f) / 22 x 11 (r) finish: painted

shown above

size: 20 x 8.5 (f) / 20 x 11 (r) finish: painted

custom finish

custom finish

custom finish

custom finish

custom finish

custom finish

shown above

size: 21 x 10.5 (f) / 21 x 12.5 (r) finish: painted

shown above