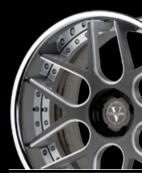

# profile

contents

monoblock additional

| VM13 |
|------|
| Ĺ    |

size: 22 x 9.5 (f) / 22 x 11 (r) finish: painted

shown above

size: 20 x 8.5 (f) / 20 x 11 (r) finish: painted

custom finish