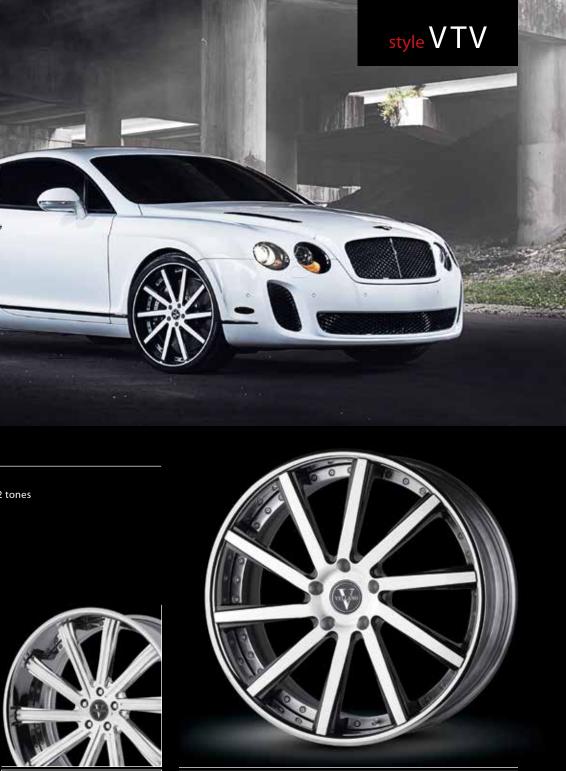

# profile

contents

monoblock additional

| VM13 |
|------|
| Ĺ    |

size: 22 x 9.5 (f) / 22 x 11 (r) finish: painted

shown above

size: 20 x 8.5 (f) / 20 x 11 (r) finish: painted

custom finish

custom finish

custom finish

custom finish

custom finish

custom finish

shown above

size: 21 x 10.5 (f) / 21 x 12.5 (r) finish: painted

shown above