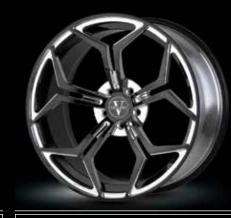

# profile

contents

monoblock additional

| VM13 |
|------|
| Ĺ    |

size: 22 x 9.5 (f) / 22 x 11 (r) finish: painted

shown above

size: 20 x 8.5 (f) / 20 x 11 (r) finish: painted

custom finish

custom finish

custom finish

custom finish

custom finish

custom finish

shown above

size: 21 x 10.5 (f) / 21 x 12.5 (r) finish: painted

shown above