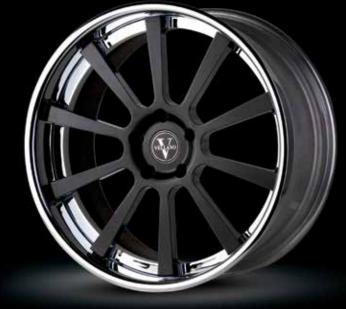

All of our centers are forged and CNC machined—not cast. All wheels feature multi-piece construction. We have several different options available for TPMS compliance, please visit our website for details.

We use only aerospace grade 6061 T6 heat treated aluminum for the centers, non-corrosive stainless steel nuts & bolts for assembly, and CNC'd billet aluminum for our center cap.

First, our in house engineering department uses CAD/CAM software to conduct computer simulated failure testing on each new wheel design. Then, a wheel prototype is sent to an independent lab where it is tested for fatigue, impact, and cornering according to the SAE J2530 specifications. Finally, we conduct a run out test in order to insure that every wheel we produce is within spec before leaving our factory.

Our standard finishes are machine brushed (diamond cut), chrome, and painted (single-tone). Many custom finish options are available. We currently offer 19, 20, 21, 22, 24, 26 & 28 inch diameter wheels in a variety of widths. In most cases lip sizes are maximized, unless requested otherwise. All of our wheels are custom sized to each application with lips up to 10".