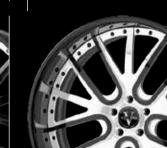

# profile

contents

monoblock additional

| VM13 |
|------|
| Ĺ    |

size: 22 x 9.5 (f) / 22 x 11 (r) finish: painted

shown above

size: 20 x 8.5 (f) / 20 x 11 (r) finish: painted

custom finish

custom finish

custom finish

custom finish

custom finish

custom finish

shown above

size: 21 x 10.5 (f) / 21 x 12.5 (r) finish: painted

shown above