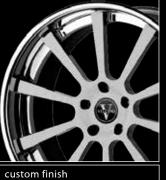

custom finish

custom finish

custom finish

custom finish

custom finish

shown above

size: 21 x 10.5 (f) / 21 x 12.5 (r) finish: painted

shown above