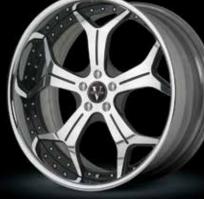

shown above

size: 21 x 9 (f) / 22 x 11.5 (r) finish: tinted brushed

shown above

size: 21 x 10.5 (f) / 21 x 12.5 (r) finish: painted

custom finish

standard finish

custom finish

custom finish