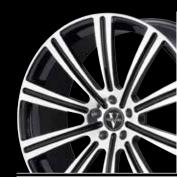

# profile

contents

monoblock additional

| VM13 |
|------|
| Ĺ    |

size: 22 x 9.5 (f) / 22 x 11 (r) finish: painted

shown above

size: 20 x 8.5 (f) / 20 x 11 (r) finish: painted

custom finish