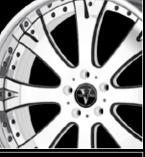

Our standard finishes are machine brushed (diamond cut), chrome, and painted (single-tone). Many custom finish options are available. We currently offer 19, 20, 21, 22, 24, 26 & 28 inch diameter wheels in a variety of widths. In most cases lip sizes are maximized, unless requested otherwise. All of our wheels are custom sized to each application with lips up to 10".