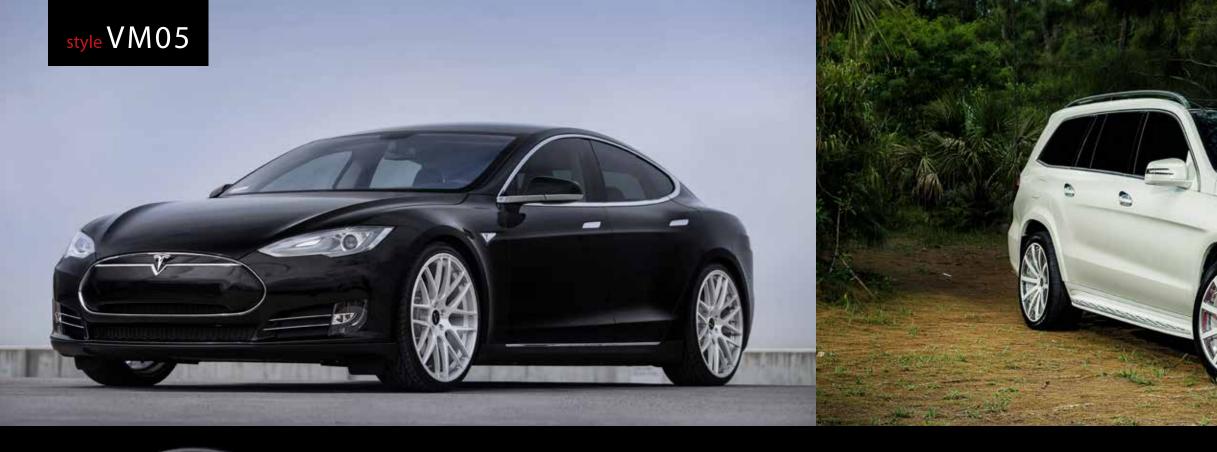

shown above

size: 21 x 9 (f) / 22 x 11.5 (r) finish: tinted brushed

shown above

size: 21 x 10.5 (f) / 21 x 12.5 (r) finish: painted

custom finish

standard finish

custom finish

custom finish