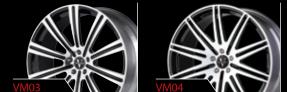

# shown above

size: 24 x 10 (f) / 24 x 10 (r) finish: painted

custom finish

custom finish

custom finish

custom finish

custom finish

e VM01

tyle VM02

e VM07

eVM06

e VM11

eVM13

eVM16

eVM18

eVM25