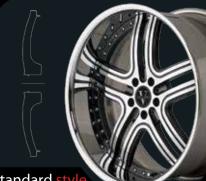

All of our centers are forged and CNC machined—not cast. All wheels feature multi-piece construction. We have several different options available for TPMS compliance, please visit our website for details.

We use only aerospace grade 6061 T6 heat treated aluminum for the centers, non-corrosive stainless steel nuts & bolts for assembly, and CNC'd billet aluminum for our center cap.

First, our in house engineering department uses CAD/CAM software to conduct computer simulated failure testing on each new wheel design. Then, a wheel prototype is sent to an independent lab where it is tested for fatigue, impact, and cornering according to the SAE J2530 specifications. Finally, we conduct a run out test in order to insure that every wheel we produce is within spec before leaving our factory.

Our standard finishes are machine brushed (diamond cut), chrome, and painted (single-tone). Many custom finish options are available. We currently offer 19, 20, 21, 22, 24, 26 & 28 inch diameter wheels in a variety of widths. In most cases lip sizes are maximized, unless requested otherwise. All of our wheels are custom sized to each application with lips up to 10".