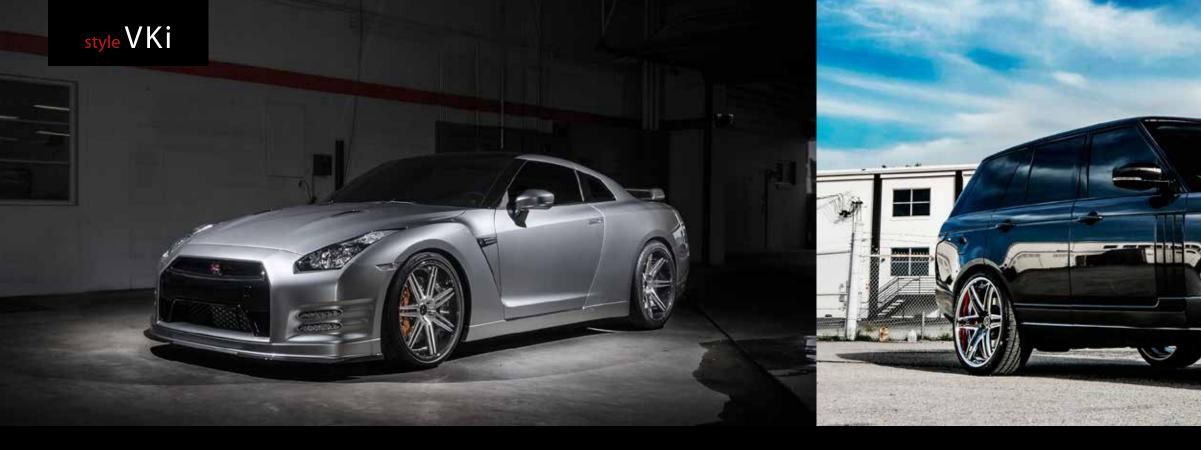

# profile

contents

monoblock additional

| VM13 |
|------|
| Ĺ    |

size: 22 x 9.5 (f) / 22 x 11 (r) finish: painted

shown above

size: 20 x 8.5 (f) / 20 x 11 (r) finish: painted

custom finish