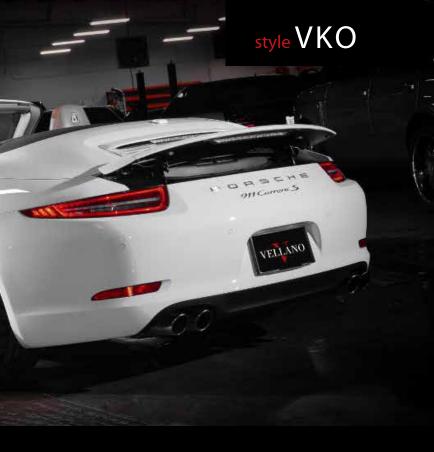

We specialize in Wheels for Aston Martin<sup>®</sup>, Audi<sup>®</sup>, Bentley<sup>®</sup>, BMW<sup>®</sup>, Cadillac<sup>®</sup> Ferrari<sup>®</sup>, Jaguar<sup>®</sup>, Lamborghini<sup>®</sup>, Land Rover<sup>®</sup>, Maserati<sup>®</sup>, Maybach<sup>®</sup>, Mercedes-Benz<sup>®</sup>, Porsche<sup>®</sup>, and Rolls-Royce<sup>®</sup>. We do not make applications for every car on the road. If you would like to know if we manufacture for a particular car make and model, please give us a call.