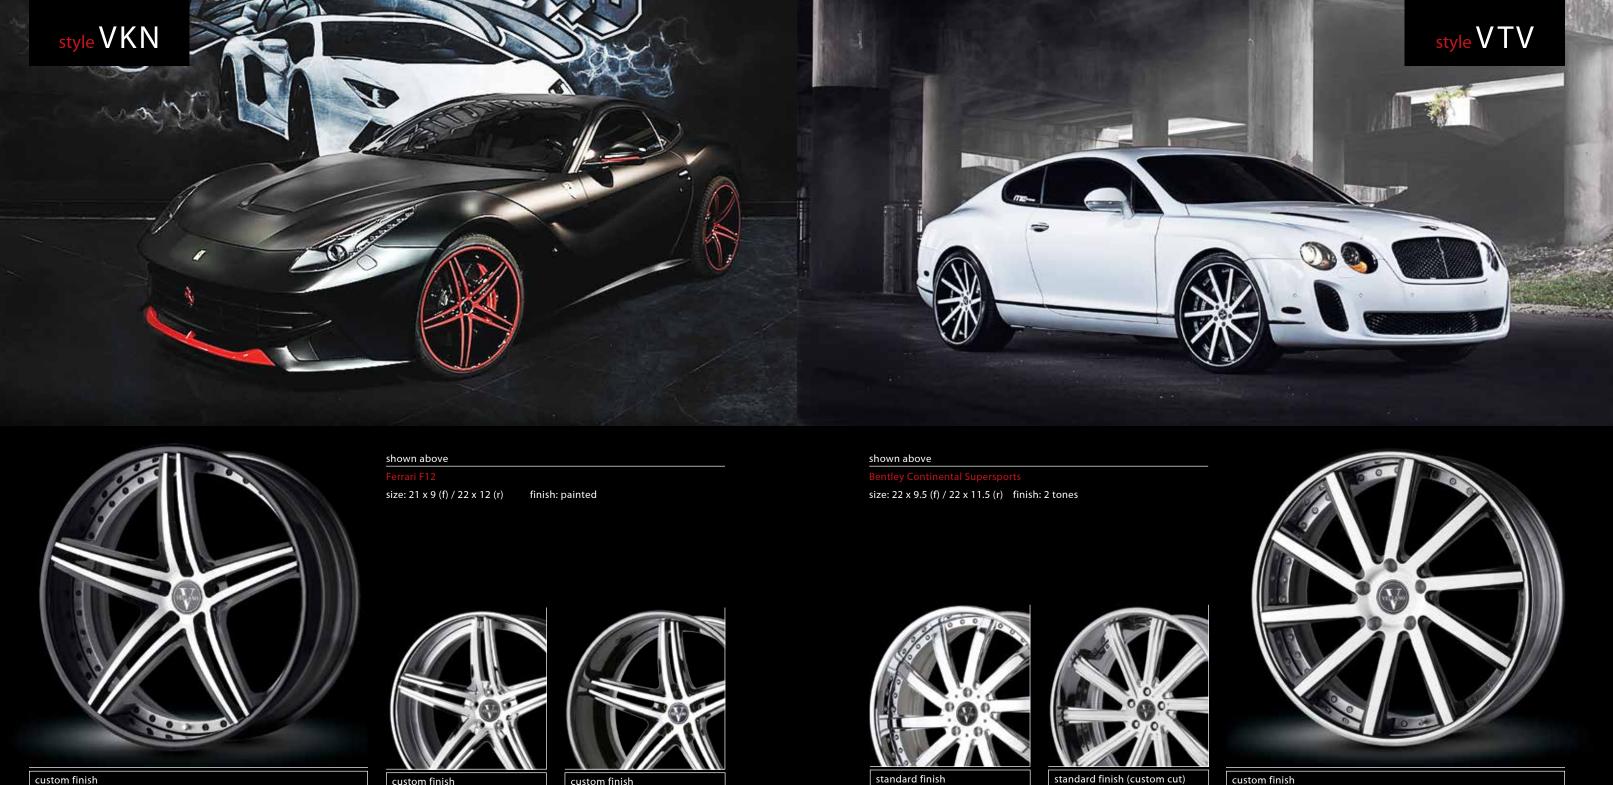

# profile

contents

monoblock additional

| VM13 |
|------|
| Ĺ    |

size: 22 x 9.5 (f) / 22 x 11 (r) finish: painted

shown above

size: 20 x 8.5 (f) / 20 x 11 (r) finish: painted

custom finish

custom finish

custom finish

custom finish

custom finish

custom finish

shown above

size: 21 x 10.5 (f) / 21 x 12.5 (r) finish: painted

shown above

shown above

size: 21 x 9 (f) / 22 x 11.5 (r) finish: tinted brushed

shown above

size: 21 x 10.5 (f) / 21 x 12.5 (r) finish: painted

custom finish

standard finish

custom finish

custom finish