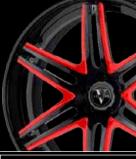

Our standard finishes are machine brushed (diamond cut), chrome, and painted (single-tone). Many custom finish options are available. We currently offer 19, 20, 21, 22, 24, 26 & 28 inch diameter wheels in a variety of widths. In most cases lip sizes are maximized, unless requested otherwise. All of our wheels are custom sized to each application with lips up to 10".

CUSTOM OPTIONS We offer custom engraving, and special finish options. Please contact your sales rep for details.