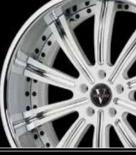

custom finish

custom finish

custom finish

custom finish

custom finish

shown above

size: 21 x 10.5 (f) / 21 x 12.5 (r) finish: painted

shown above

size: 24 x 10 (f) / 24 x 10 (r) finish: painted

custom finish

custom finish

custom finish

custom finish

custom finish

custom finish

custom finish