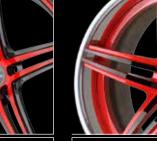

custom finish

custom finish

custom finish

custom finish

custom finish

shown above

size: 21 x 10.5 (f) / 21 x 12.5 (r) finish: painted

shown above

size: 24 x 10 (f) / 24 x 10 (r) finish: painted

custom finish

custom finish

custom finish

custom finish

custom finish

custom finish

custom finish