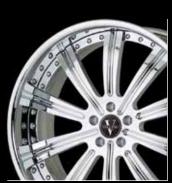

custom finish

custom finish

custom finish

custom finish

custom finish

shown above

size: 21 x 10.5 (f) / 21 x 12.5 (r) finish: painted

shown above

size: 24 x 10 (f) / 24 x 10 (r) finish: painted

custom finish

custom finish

custom finish

custom finish

custom finish

custom finish

custom finish