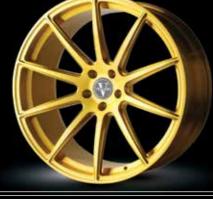

custom finish

custom finish

custom finish

standard finish

custom finish

size: 21 x 9 (f) / 21 x 10.5 (r) finish: black

shown above

size: 24 x 10 (f) / 24 x 10 (r) finish: painted