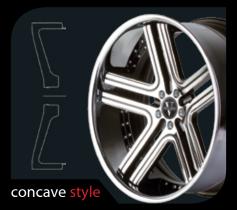

2014

FORGED WHEEL COLLECTION

MADE IN THE USA Vellano Forged Wheels® are custom made in Ontario, California. We design, CNC machine, and assemble our wheels entirely in house. This allows us to work closely with our clients and offer applications that are truly tailor made, with maximum quality control, in a minimum amount of time.

We design our wheels specifically for the finest automobiles on the road today. Some of our designs lean more towards providing the ultimate in luxury appearance, while others are optimized for racing performance. Our in house design team is continually working on creating new and trendsetting designs.

We take great pride in the fact that we CNC machine our wheels ourselves. We have been manufacturing precision CNC machined racing and performance parts for the automotive industry for 15 years, and we have contracted precision components to the aircraft industry. At this time we have focused our energies exclusively on building the highest guality aftermarket wheels in the industry.

All of our centers are forged and CNC machined—not cast. All wheels feature multi-piece construction. We have several different options available for TPMS compliance, please visit our website for details.

We use only aerospace grade 6061 T6 heat treated aluminum for the centers, non-corrosive stainless steel nuts & bolts for assembly, and CNC'd billet aluminum for our center cap.

First, our in house engineering department uses CAD/CAM software to conduct computer simulated failure testing on each new wheel design. Then, a wheel prototype is sent to an independent lab where it is tested for fatigue, impact, and cornering according to the SAE J2530 specifications. Finally, we conduct a run out test in order to insure that every wheel we produce is within spec before leaving our factory.

Our standard finishes are machine brushed (diamond cut), chrome, and painted (single-tone). Many custom finish options are available. We currently offer 19, 20, 21, 22, 24, 26 & 28 inch diameter wheels in a variety of widths. In most cases lip sizes are maximized, unless requested otherwise. All of our wheels are custom sized to each application with lips up to 10".