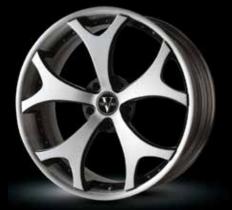

# shown above

size: 22 x 10 (f) / 22 x 11 (r) finish: painted

shown above

size: 22 x 10.5 (f) / 22 x 10.5 (r) finish: 2 tone black and c.match

custom finish

custom finish

custom finish

custom finish