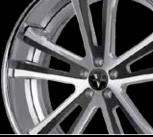

All of our centers are forged and CNC machined—not cast. All wheels feature multi-piece construction. We have several different options available for TPMS compliance, please visit our website for details.

We use only aerospace grade 6061 T6 heat treated aluminum for the centers, non-corrosive stainless steel nuts & bolts for assembly, and CNC'd billet aluminum for our center cap.

First, our in house engineering department uses CAD/CAM software to conduct computer simulated failure testing on each new wheel design. Then, a wheel prototype is sent to an independent lab where it is tested for fatigue, impact, and cornering according to the SAE J2530 specifications. Finally, we conduct a run out test in order to insure that every wheel we produce is within spec before leaving our factory.

Our standard finishes are machine brushed (diamond cut), chrome, and painted (single-tone). Many custom finish options are available. We currently offer 19, 20, 21, 22, 24, 26 & 28 inch diameter wheels in a variety of widths. In most cases lip sizes are maximized, unless requested otherwise. All of our wheels are custom sized to each application with lips up to 10".