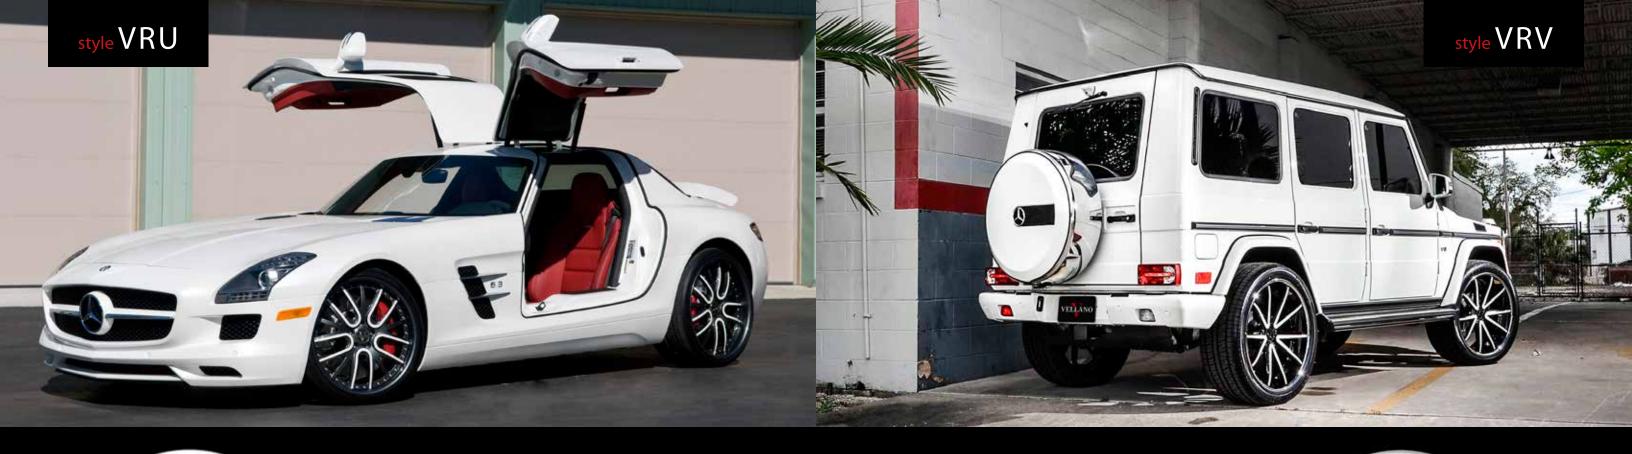

d

shown above

size: 24x 9.5 (f) / 24x 9.5 (r) finish: polished



custom finish





custom finish



custom finish





custom finish

custom finish





custom finish







standard finish





VELLANO













custom finish

custom finish





custom finish





custom finish













shown above

size: 21 x 9 (f) / 22 x 11.5 (r) finish: tinted brushed

shown above

size: 21 x 10.5 (f) / 21 x 12.5 (r) finish: painted







custom finish





standard finish

custom finish









custom finish

standard finish









size: 20 x 8.5 (f) / 20 x 11 (r) finish: painted

shown above

size: 22 x 10 (f) / 22 x 10 (r) finish: 2 tone chrome & c.match



custom finish







custom finish

custom finish





custom finish

custom finish





standard finish

0 custom finish











size: 20 x 9.5 (f) / 21 x 11 (r) finish: painted center / painted lip

shown above

size: 24 x 10 (f) / 24x 10 (r) finish: painted



standard finish

custom finish





custom finish





custom finish

custom finish









custom finish









VELLANO

shown above

size: 24 x 9 (f) / 24 x 10 (r) finish: painted

shown above

size: 26 x 9.5 (f) / 26 x 9.5(r) finish: brushed











standard finish

custom finish





custom finish



custom finish

standard finish











size: 24 x 9 (f) / 24 x 10 (r) finish: 2 tone color match

size: 24 x 9.5 (f) / 24 x 9.5 (r) finish: chrome / color match white



custom finish

custom finish







standard finish





standard finish

custom finish





standard finish



VELLANO



standard finish







standard finish

VELLANO





c