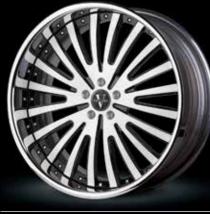

shown above

size: 21 x 9 (f) / 22 x 11.5 (r) finish: tinted brushed

shown above

size: 21 x 10.5 (f) / 21 x 12.5 (r) finish: painted

custom finish

standard finish

custom finish

custom finish