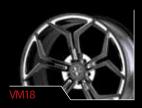

t, paint. These wheels should be cared for exactly like paint. Do not use any type of metal polish on a brushed or polished wheel. After cleaning you can use a paint polish, and wax to enhance appearance, but stay away from harsh rubbing compounds as they will dull the finish, and could wear through the clear coat.

## Warranty

We stand behind our products. All of our wheels are backed by a warranty in order to insure the highest guality and consumer satisfaction. Please see our website for the complete warranty information









extended

















VELLANO FORGED WHEELS

# profile





contents

































































monoblock additional



















































| VM13 |
|------|
| Ĺ    |

































size: 22 x 9.5 (f) / 22 x 11 (r) finish: painted

shown above

size: 20 x 8.5 (f) / 20 x 11 (r) finish: painted



custom finish

custom finish







custom finish





custom finish

custom finish





custom finish



















shown above

size: 21 x 10.5 (f) / 21 x 12.5 (r) finish: painted

shown above

size: 24 x 10 (f) / 24 x 10 (r) finish: painted



custom finish





custom finish



custom finish





custom finish

custom finish





custom finish



custom finish











shown above

size: 22 x 9.5 (f) / 22 x 11 (r) finish: painted

shown above

size: 24x 9.5 (f) / 24x 9.5 (r) finish: polished



custom finish





custom finish



custom finish





custom finish

custom finish





custom finish







standard finish





VELLANO













custom finis