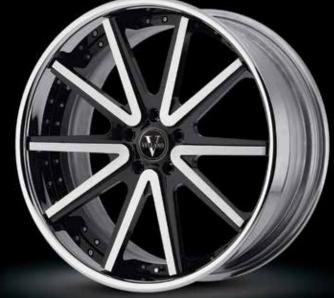

Our standard finishes are machine brushed (diamond cut), chrome, and painted (single-tone). Many custom finish options are available. We currently offer 19, 20, 21, 22, 24, 26 & 28 inch diameter wheels in a variety of widths. In most cases lip sizes are maximized, unless requested otherwise. All of our wheels are custom sized to each application with lips up to 10".

CUSTOM OPTIONS We offer custom engraving, and special finish options. Please contact your sales rep for details.