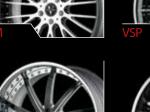

shed, and polished wheels.

Brushed and polished wheels have a clear coat, which is in fact, paint. These wheels should be cared for exactly like paint. Do not use any type of metal polish on a brushed or polished wheel. After cleaning you can use a paint polish, and wax to enhance appearance, but stay away from harsh rubbing compounds as they will dull the finish, and could wear through the clear coat.

## Warranty

We stand behind our products. All of our wheels are backed by a warranty in order to insure the highest guality and consumer satisfaction. Please see our website for the complete warranty information









extended

















VELLANO FORGED WHEELS

# profile





contents

































































monoblock additional



















































| VM13 |
|------|
| Ĺ    |

































size: 22 x 9.5 (f) / 22 x 11 (r) finish: painted

shown above

size: 20 x 8.5 (f) / 20 x 11 (r) finish: painted



custom finish

custom finish







custom finish





custom finish

custom finish





custom finish



















shown above

size: 21 x 10.5 (f) / 21 x 12.5 (r) finish: painted

shown above

size: 24 x 10 (f) / 24 x 10 (r) finish: painted



custom finish





custom finish



custom finish





custom finish

custom finish





custom finish



custom finish











shown above

size: 22 x 9.5 (f) / 22 x 11 (r) finish: painted

shown above

size: 24x 9.5 (f) / 24x 9.5 (r) finish: polished



custom finish





custom finish



custom finish





custom finish

cust