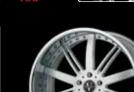

Our standard finishes are machine brushed (diamond cut), chrome, and painted (single-tone). Many custom finish options are available. We currently offer 19, 20, 21, 22, 24, 26 & 28 inch diameter wheels in a variety of widths. In most cases lip sizes are maximized, unless requested otherwise. All of our wheels are custom sized to each application with lips up to 10".