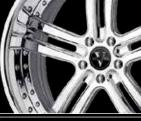

# profile

contents

monoblock additional

| VM13 |
|------|
| Ĺ    |

size: 22 x 9.5 (f) / 22 x 11 (r) finish: painted

shown above

size: 20 x 8.5 (f) / 20 x 11 (r) finish: painted

custom finish

custom finish

custom finish

custom finish

custom finish

custom finish

shown above

size: 21 x 10.5 (f) / 21 x 12.5 (r) finish: painted

shown above