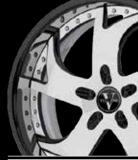

Our standard finishes are machine brushed (diamond cut), chrome, and painted (single-tone). Many custom finish options are available. We currently offer 19, 20, 21, 22, 24, 26 & 28 inch diameter wheels in a variety of widths. In most cases lip sizes are maximized, unless requested otherwise. All of our wheels are custom sized to each application with lips up to 10".