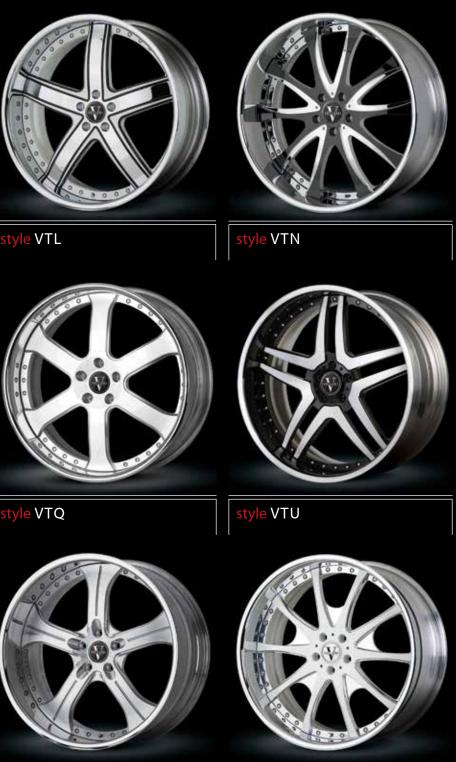

custom finish

custom finish

custom finish

custom finish

custom finish

custom finish

e VSW

e VSX

<mark>e</mark> VSE

style VTZ

e VSA

VSB

e VSC styl

e VSD

<mark>e</mark> VSF

<mark>style</mark> VTF

<mark>style</mark> VTP

<mark>style</mark> VTW

e VST

additional styles

<mark>style</mark> VTE

e VSG

e VSH

e VSi

e VSM

e VSP

VSQ

e VSR

e VSU

style VTT

<mark>style</mark> VP01

e VP02