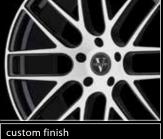

Our standard finishes are machine brushed (diamond cut), chrome, and painted (single-tone). Many custom finish options are available. We currently offer 19, 20, 21, 22, 24, 26 & 28 inch diameter wheels in a variety of widths. In most cases lip sizes are maximized, unless requested otherwise. All of our wheels are custom sized to each application with lips up to 10".

CUSTOM OPTIONS We offer custom engraving, and special finish options. Please contact your sales rep for details.