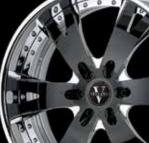

# profile

contents

monoblock additional

| VM13 |
|------|
| Ĺ    |

size: 22 x 9.5 (f) / 22 x 11 (r) finish: painted

shown above

size: 20 x 8.5 (f) / 20 x 11 (r) finish: painted

custom finish