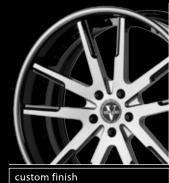

Our standard finishes are machine brushed (diamond cut), chrome, and painted (single-tone). Many custom finish options are available. We currently offer 19, 20, 21, 22, 24, 26 & 28 inch diameter wheels in a variety of widths. In most cases lip sizes are maximized, unless requested otherwise. All of our wheels are custom sized to each application with lips up to 10".

CUSTOM OPTIONS We offer custom engraving, and special finish options. Please contact your sales rep for details.