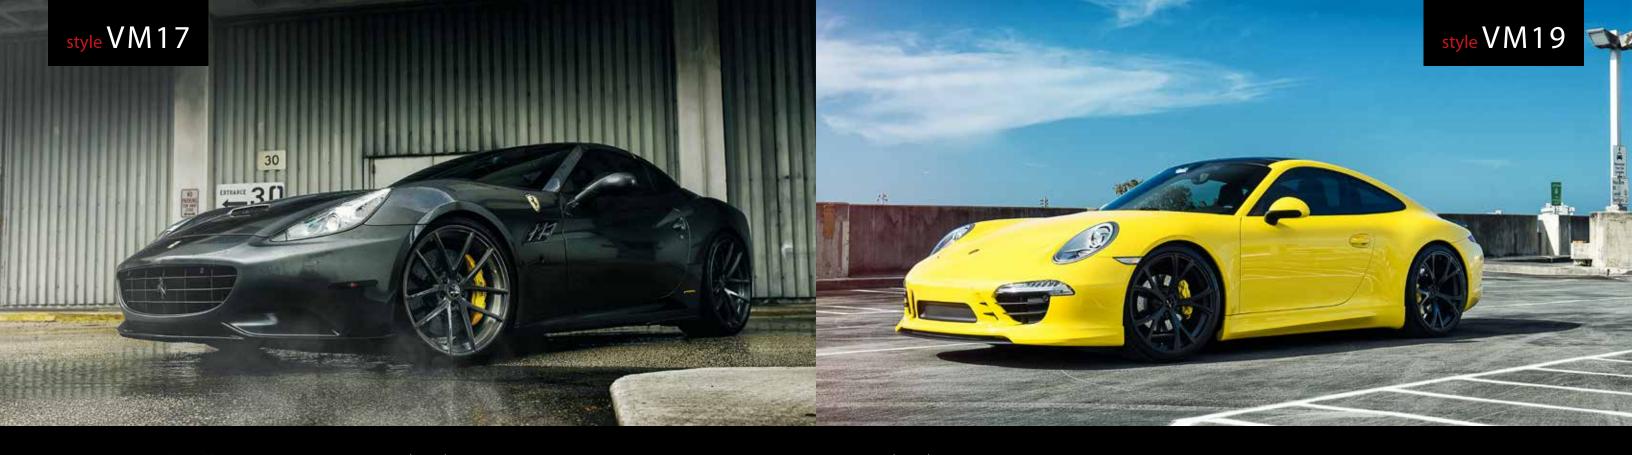

shown above

size: 21 x 9 (f) / 22 x 11.5 (r) finish: tinted brushed

shown above

size: 21 x 10.5 (f) / 21 x 12.5 (r) finish: painted

custom finish

standard finish

custom finish

custom finish