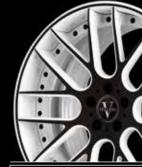

All of our centers are forged and CNC machined—not cast. All wheels feature multi-piece construction. We have several different options available for TPMS compliance, please visit our website for details.

We use only aerospace grade 6061 T6 heat treated aluminum for the centers, non-corrosive stainless steel nuts & bolts for assembly, and CNC'd billet aluminum for our center cap.

First, our in house engineering department uses CAD/CAM software to conduct computer simulated failure testing on each new wheel design. Then, a wheel prototype is sent to an independent lab where it is tested for fatigue, impact, and cornering according to the SAE J2530 specifications. Finally, we conduct a run out test in order to insure that every wheel we produce is within spec before leaving our factory.

Our standard finishes are machine brushed (diamond cut), chrome, and painted (single-tone). Many custom finish options are available. We currently offer 19, 20, 21, 22, 24, 26 & 28 inch diameter wheels in a variety of widths. In most cases lip sizes are maximized, unless requested otherwise. All of our wheels are custom sized to each application with lips up to 10".