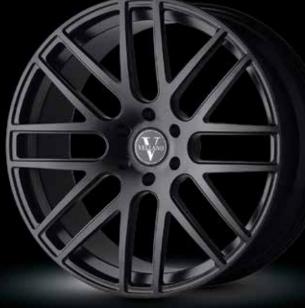

Our standard finishes are machine brushed (diamond cut), chrome, and painted (single-tone). Many custom finish options are available. We currently offer 19, 20, 21, 22, 24, 26 & 28 inch diameter wheels in a variety of widths. In most cases lip sizes are maximized, unless requested otherwise. All of our wheels are custom sized to each application with lips up to 10".

CUSTOM OPTIONS We offer custom engraving, and special finish options. Please contact your sales rep for details.