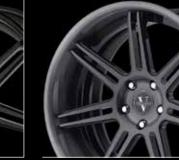

# profile

contents

monoblock additional

| VM13 |
|------|
| Ĺ    |

size: 22 x 9.5 (f) / 22 x 11 (r) finish: painted

shown above

size: 20 x 8.5 (f) / 20 x 11 (r) finish: painted

custom finish