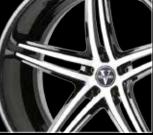

Our standard finishes are machine brushed (diamond cut), chrome, and painted (single-tone). Many custom finish options are available. We currently offer 19, 20, 21, 22, 24, 26 & 28 inch diameter wheels in a variety of widths. In most cases lip sizes are maximized, unless requested otherwise. All of our wheels are custom sized to each application with lips up to 10".

CUSTOM OPTIONS We offer custom engraving, and special finish options. Please contact your sales rep for details.