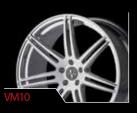

paint. These wheels should be cared for exactly like paint. Do not use any type of metal polish on a brushed or polished wheel. After cleaning you can use a paint polish, and wax to enhance appearance, but stay away from harsh rubbing compounds as they will dull the finish, and could wear through the clear coat.

## Warranty

We stand behind our products. All of our wheels are backed by a warranty in order to insure the highest guality and consumer satisfaction. Please see our website for the complete warranty information









extended

















VELLANO FORGED WHEELS

# profile





contents

































































monoblock additional



















































| VM13 |
|------|
| Ĺ    |

































size: 22 x 9.5 (f) / 22 x 11 (r) finish: painted

shown above

size: 20 x 8.5 (f) / 20 x 11 (r) finish: painted



custom finish

custom finish







custom finish





custom finish

custom finish





custom finish



















shown above

size: 21 x 10.5 (f) / 21 x 12.5 (r) finish: painted

shown above

size: 24 x 10 (f) / 24 x 10 (r) finish: painted



custom finish





custom finish



custom finish





custom finish

custom finish





custom finish



custom finish











shown above

size: 22 x 9.5 (f) / 22 x 11 (r) finish: painted

shown above

size: 24x 9.5 (f) / 24x 9.5 (r) finish: polished



custom finish





custom finish



custom finish





custom finish

custom finish





custom finish







standard finish





VELLANO













custom finish