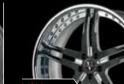

Our standard finishes are machine brushed (diamond cut), chrome, and painted (single-tone). Many custom finish options are available. We currently offer 19, 20, 21, 22, 24, 26 & 28 inch diameter wheels in a variety of widths. In most cases lip sizes are maximized, unless requested otherwise. All of our wheels are custom sized to each application with lips up to 10".