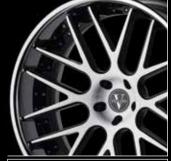

All of our centers are forged and CNC machined—not cast. All wheels feature multi-piece construction. We have several different options available for TPMS compliance, please visit our website for details.

We use only aerospace grade 6061 T6 heat treated aluminum for the centers, non-corrosive stainless steel nuts & bolts for assembly, and CNC'd billet aluminum for our center cap.

First, our in house engineering department uses CAD/CAM software to conduct computer simulated failure testing on each new wheel design. Then, a wheel prototype is sent to an independent lab where it is tested for fatigue, impact, and cornering according to the SAE J2530 specifications. Finally, we conduct a run out test in order to insure that every wheel we produce is within spec before leaving our factory.

Our standard finishes are machine brushed (diamond cut), chrome, and painted (single-tone). Many custom finish options are available. We currently offer 19, 20, 21, 22, 24, 26 & 28 inch diameter wheels in a variety of widths. In most cases lip sizes are maximized, unless requested otherwise. All of our wheels are custom sized to each application with lips up to 10".