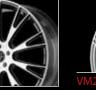

rushed, and polished wheels.

Brushed and polished wheels have a clear coat, which is in fact, paint. These wheels should be cared for exactly like paint. Do not use any type of metal polish on a brushed or polished wheel. After cleaning you can use a paint polish, and wax to enhance appearance, but stay away from harsh rubbing compounds as they will dull the finish, and could wear through the clear coat.

## Warranty

We stand behind our products. All of our wheels are backed by a warranty in order to insure the highest guality and consumer satisfaction. Please see our website for the complete warranty information









extended

















VELLANO FORGED WHEELS

# profile





contents

































































monoblock additional



















































| VM13 |
|------|
| Ĺ    |

































size: 22 x 9.5 (f) / 22 x 11 (r) finish: painted

shown above

size: 20 x 8.5 (f) / 20 x 11 (r) finish: painted



custom finish

custom finish







custom finish





custom finish

custom finish





custom finish



















shown above

size: 21 x 10.5 (f) / 21 x 12.5 (r) finish: painted

shown above

size: 24 x 10 (f) / 24 x 10 (r) finish: painted



custom finish





custom finish



custom finish





custom finish

custom finish





custom finish



custom finish











shown above

size: 22 x 9.5 (f) / 22 x 11 (r) finish: painted

shown above

size: 24x 9.5 (f) / 24x 9.5 (r) finish: polished



custom finish





custom finish



custom finish





custom finish

cu