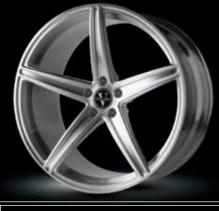

# ${\scriptstyle \mathsf{style}}\,VM08$

size: 21 x 9 (f) / 22 x 11 (r) finish: painted

shown above

size: 21 x 9 (f) / 21 x 10.5 (r) finish: painted

custom finish

custom finish

custom finish

custom finish