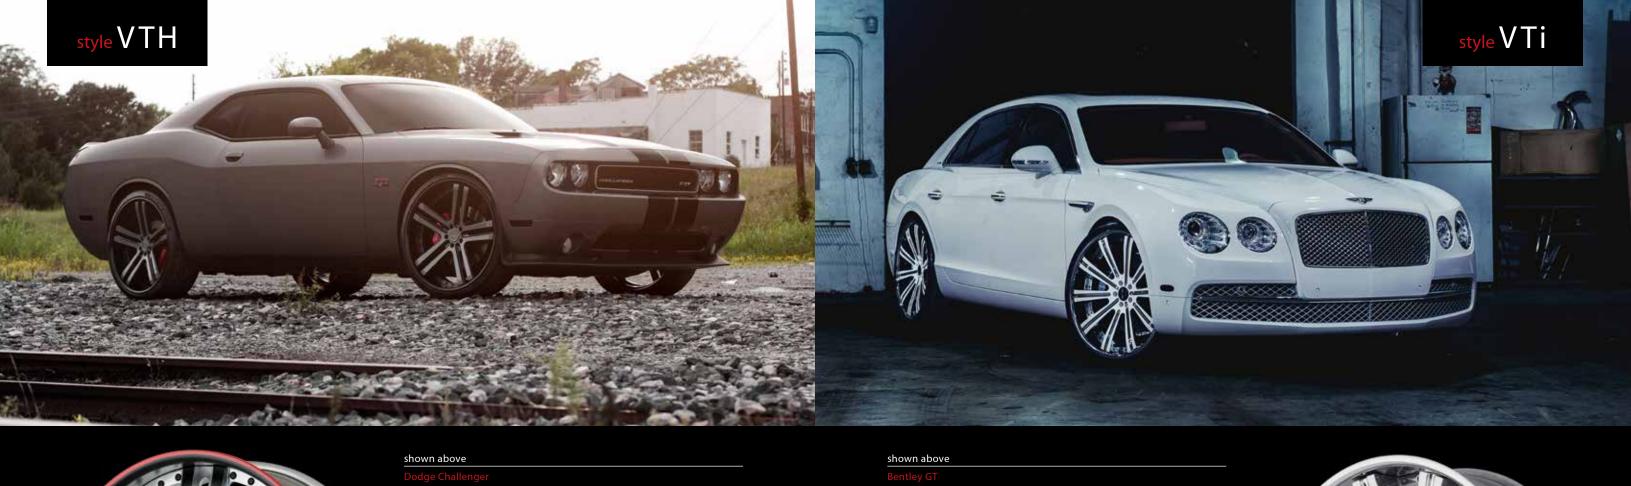

We specialize in Wheels for Aston Martin<sup>®</sup>, Audi<sup>®</sup>, Bentley<sup>®</sup>, BMW<sup>®</sup>, Cadillac<sup>®</sup> Ferrari<sup>®</sup>, Jaguar<sup>®</sup>, Lamborghini<sup>®</sup>, Land Rover<sup>®</sup>, Maserati<sup>®</sup>, Maybach<sup>®</sup>, Mercedes-Benz<sup>®</sup>, Porsche<sup>®</sup>, and Rolls-Royce<sup>®</sup>. We do not make applications for every car on the road. If you would like to know if we manufacture for a particular car make and model, please give us a call.