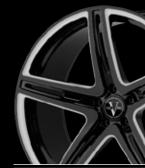

Our standard finishes are machine brushed (diamond cut), chrome, and painted (single-tone). Many custom finish options are available. We currently offer 19, 20, 21, 22, 24, 26 & 28 inch diameter wheels in a variety of widths. In most cases lip sizes are maximized, unless requested otherwise. All of our wheels are custom sized to each application with lips up to 10".

Painted / brushed / polished: The additional information applies specifically to painted, brushed, and polished wheels.

Brushed and polished wheels have a clear coat, which is in fact, paint. These wheels should be cared for exactly like paint. Do not use any type of metal polish on a brushed or polished wheel. After cleaning you can use a paint polish, and wax to enhance appearance, but stay away from harsh rubbing compounds as they will dull the finish, and could wear through the clear coat.