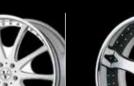

All of our centers are forged and CNC machined—not cast. All wheels feature multi-piece construction. We have several different options available for TPMS compliance, please visit our website for details.

We use only aerospace grade 6061 T6 heat treated aluminum for the centers, non-corrosive stainless steel nuts & bolts for assembly, and CNC'd billet aluminum for our center cap.

First, our in house engineering department uses CAD/CAM software to conduct computer simulated failure testing on each new wheel design. Then, a wheel prototype is sent to an independent lab where it is tested for fatigue, impact, and cornering according to the SAE J2530 specifications. Finally, we conduct a run out test in order to insure that every wheel we produce is within spec before leaving our factory.