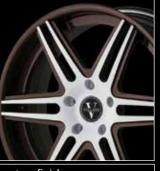

custom finish

custom finish

custom finish

custom finish

custom finish

shown above

size: 21 x 10.5 (f) / 21 x 12.5 (r) finish: painted

shown above