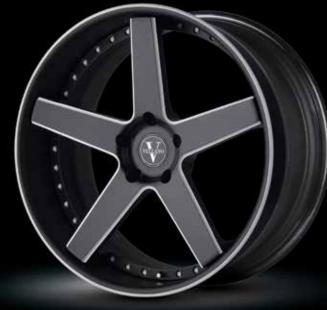

# profile

contents

monoblock additional

| VM13 |
|------|
| Ĺ    |

size: 22 x 9.5 (f) / 22 x 11 (r) finish: painted

shown above

size: 20 x 8.5 (f) / 20 x 11 (r) finish: painted

custom finish