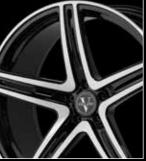

Our standard finishes are machine brushed (diamond cut), chrome, and painted (single-tone). Many custom finish options are available. We currently offer 19, 20, 21, 22, 24, 26 & 28 inch diameter wheels in a variety of widths. In most cases lip sizes are maximized, unless requested otherwise. All of our wheels are custom sized to each application with lips up to 10".

Painted / brushed / polished: The additional information applies specifically to painted, brushed, and polished wheels.

Brushed and polished wheels have a clear coat, which is in fact, paint. These wheels should be cared for exactly like paint. Do not use any type of metal polish on a brushed or polished wheel. After cleaning you can use a paint polish, and wax to enhance appearance, but stay away from harsh rubbing compounds as they will dull the finish, and could wear through the clear coat.