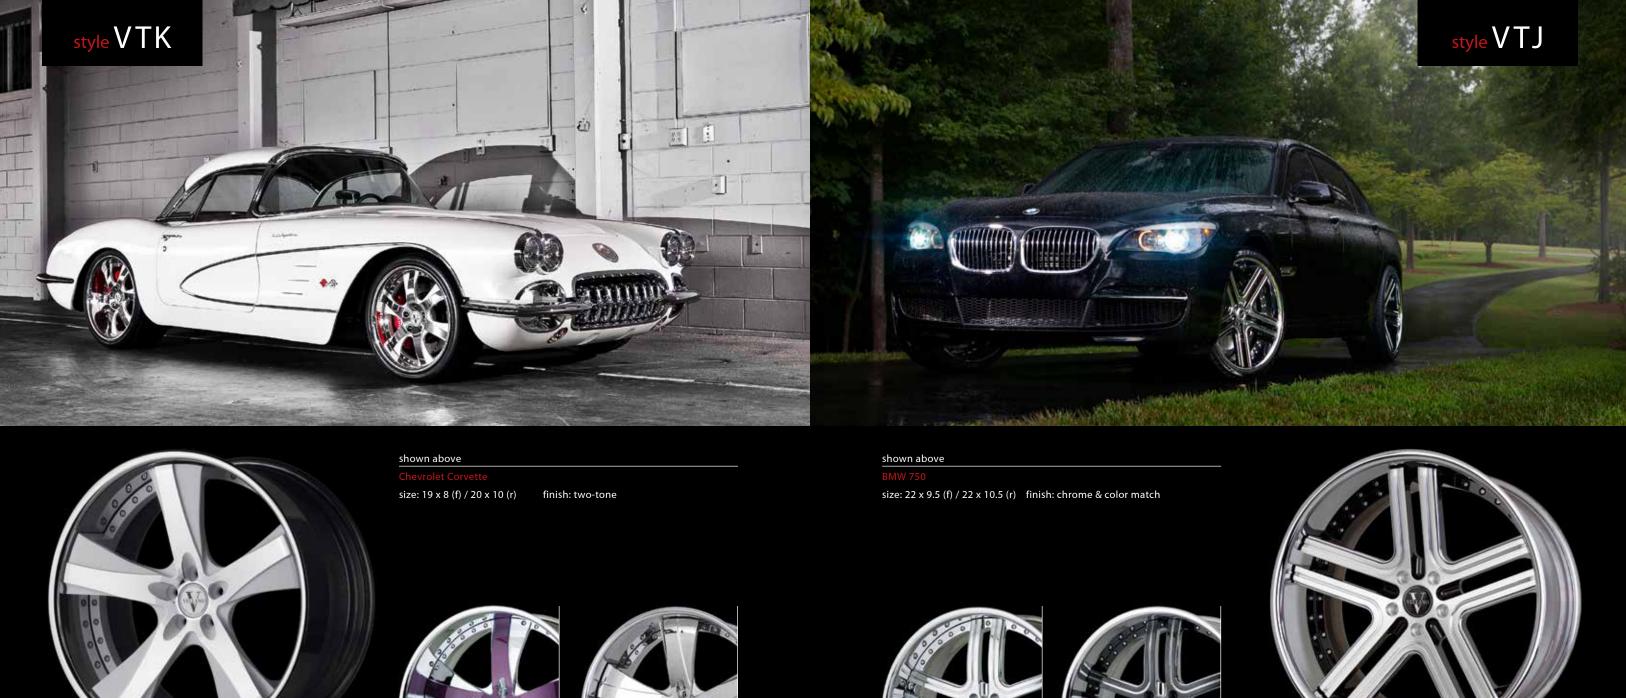

standard finish

size: 20 x 8.5 (f) / 20 x 11 (r) finish: painted

shown above

size: 22 x 10 (f) / 22 x 10 (r) finish: 2 tone chrome & c.match

custom finish

custom finish

custom finish

custom finish

size: 26 x 9.5 (f) / 26 x 9.5(r) finish: brushed

standard finish

custom finish

custom finish

custom finish

standard finish

size: 24 x 9 (f) / 24 x 10 (r) finish: 2 tone color match

size: 24 x 9.5 (f) / 24 x 9.5 (r) finish: chrome / color match white