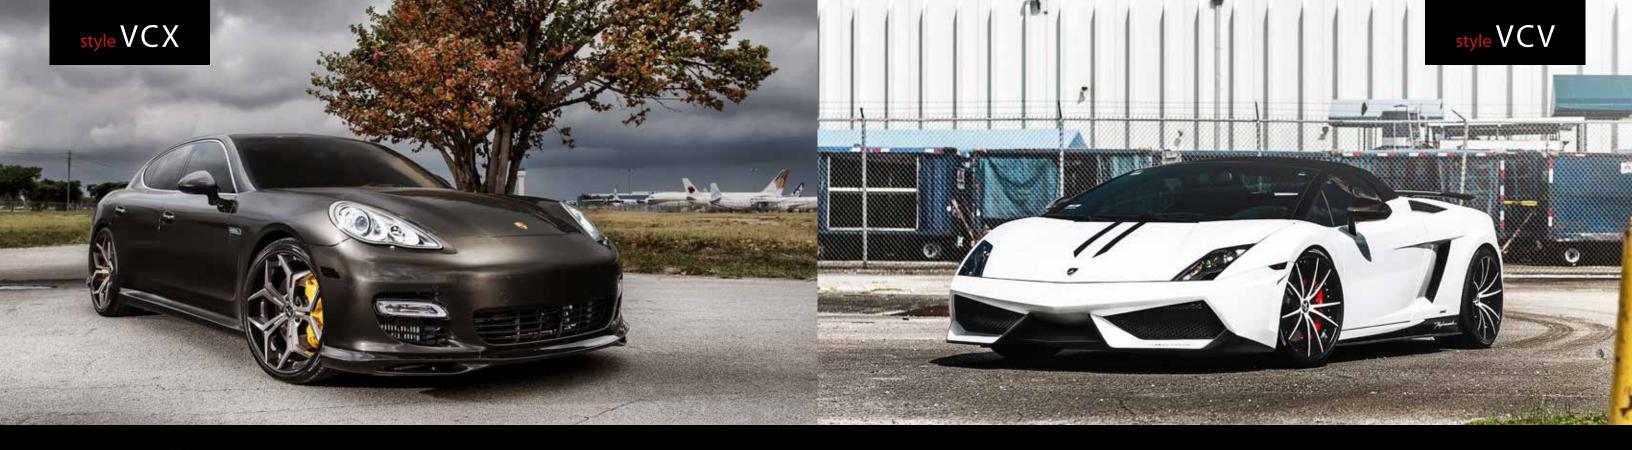

# shown above

size: 22 x 10 (f) / 22 x 11 (r) finish: painted

shown above

size: 22 x 10.5 (f) / 22 x 10.5 (r) finish: 2 tone black and c.match

custom finish

custom finish

custom finish

custom finish

custom finish

Ω.

custom finish

size: 22 x 9 (f) / 22 x9 (r) finish: brushed

shown above

size: 22 x 10.5 (f) / 22 x 10.5 (r) finish: painted

custom finish

custom finish