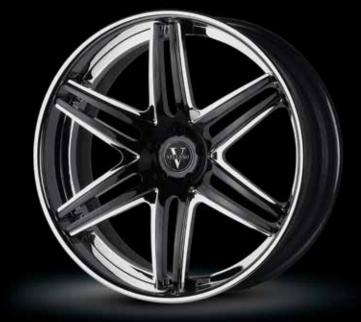

Our standard finishes are machine brushed (diamond cut), chrome, and painted (single-tone). Many custom finish options are available. We currently offer 19, 20, 21, 22, 24, 26 & 28 inch diameter wheels in a variety of widths. In most cases lip sizes are maximized, unless requested otherwise. All of our wheels are custom sized to each application with lips up to 10".

CUSTOM OPTIONS We offer custom engraving, and special finish options. Please contact your sales rep for details.