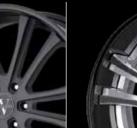

# profile

contents

monoblock additional

| VM13 |
|------|
| Ĺ    |

size: 22 x 9.5 (f) / 22 x 11 (r) finish: painted

shown above

size: 20 x 8.5 (f) / 20 x 11 (r) finish: painted

custom finish

custom finish

custom finish

custom finish

custom finish

custom finish

shown above

size: 21 x 10.5 (f) / 21 x 12.5 (r) finish: painted

shown above