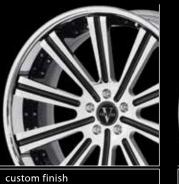

# profile

contents

monoblock additional

| VM13 |
|------|
| Ĺ    |

size: 22 x 9.5 (f) / 22 x 11 (r) finish: painted

shown above

size: 20 x 8.5 (f) / 20 x 11 (r) finish: painted

custom finish

custom finish

custom finish

custom finish

custom finish

custom finish

shown above

size: 21 x 10.5 (f) / 21 x 12.5 (r) finish: painted

shown above