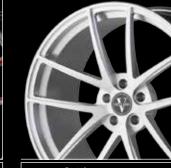

Our standard finishes are machine brushed (diamond cut), chrome, and painted (single-tone). Many custom finish options are available. We currently offer 19, 20, 21, 22, 24, 26 & 28 inch diameter wheels in a variety of widths. In most cases lip sizes are maximized, unless requested otherwise. All of our wheels are custom sized to each application with lips up to 10".