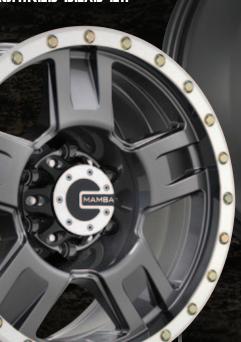

### CONNECT

MAMBAWHEELS.COM

MAMBA OFFROAD WHEELS

MAMBA OFFROAD ALLOYS

SERIES CODE: MIB

THE MIS IS AN EXTREME DUTY 5-SPOKE DESIGN WITH POCKETS IN THE SPOKE TO ADD VALVE STEM PROTECTION AND FEATURES A MACHINED BEAD LIP WITH BOLTS.

MATTE BLACK WITH MACHINE BEAD LIP & BOLTS

MATTE GRAPHITE WITH MACHINE BEAD LIP & BOLTS