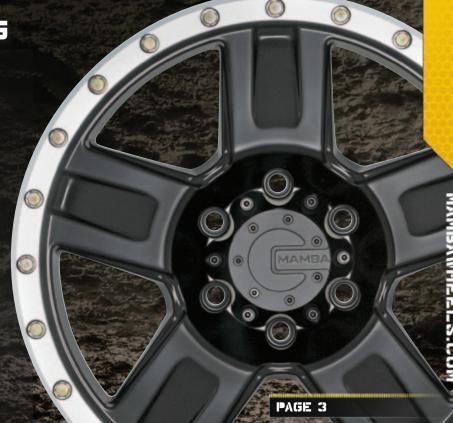

### CONNECT

MAMBAWHEELS.COM

MAMBA OFFROAD WHEELS

MAMBA OFFROAD ALLOYS

SERIES CODE: MIB

THE MIS IS AN EXTREME DUTY 5-SPOKE DESIGN WITH POCKETS IN THE SPOKE TO ADD VALVE STEM PROTECTION AND FEATURES A MACHINED BEAD LIP WITH BOLTS.

MATTE BLACK WITH MACHINE BEAD LIP & BOLTS

MATTE GRAPHITE WITH MACHINE BEAD LIP & BOLTS