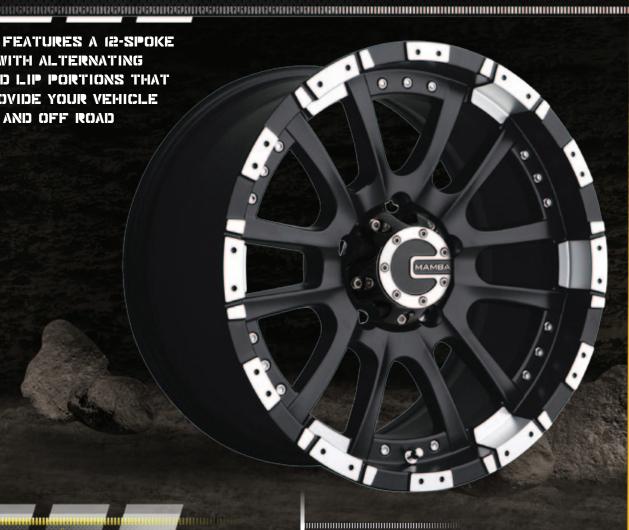

15X8

16X8

17X9

183"

18X9

**20X9** 

THE MIZ FEATURES A 12-SPOKE DESIGN WITH ALTERNATING MACHINED LIP PORTIONS THAT WILL PROVIDE YOUR VEHICLE WITH ON AND OFF ROAD STYLE.

& SIZING

MATTE BLACK WITH MACHINED ACCENTS

LUG

LUG

LUG

16"

183"

16X8

17X9