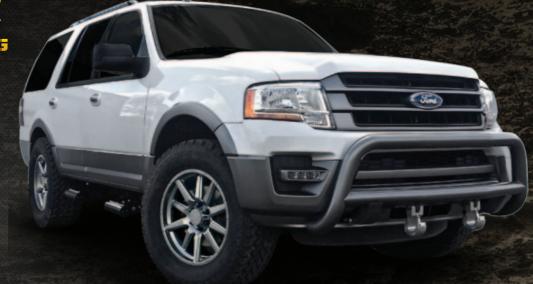

20"

**20X9** 

SERIES CODE: MIS

THE MIS HAS AN AGGRESSIVE IO-SPOKE DESIGN WITH ALTERNATING RECESSED AND FACE-FORWARD SPOKE PROFILES. AVAILABLE IN EITHER A GLOSS BLACK

..... **BRIGHT SATIN** .....

GLOSS BLACK WITH DRILL HOLES 