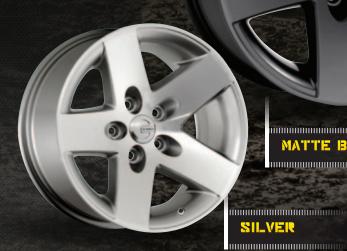

.....

FEATURES & SIZING





5 LUG 6 LUG

155"

165"

17"

15X8

16X8

17X9

183"

18X9

**20X9** 

THE MIZ FEATURES A 12-SPOKE DESIGN WITH ALTERNATING MACHINED LIP PORTIONS THAT WILL PROVIDE YOUR VEHICLE WITH ON AND OFF ROAD STYLE.



& SIZING

MATTE BLACK WITH MACHINED ACCENTS







LUG

LUG

LUG

16"

183"

16X8

17X9

18X9

**20X9** 



PAGE 9

2015 CATALOG



SERIES CODE: MEX

THE MEX IS A STRONG AND CAPABLE SPLIT-SPOKE DESIGN THAT OFFERS A UNIQUE STYLE AND STANCE TO MANY LIFTED AND NON-LIFTED TRUCKS, JEEPS AND SUVS.

FEATURES & SIZING

GLOSS BLACK/MACHINED FACE 



6 LUG



183"

17X8

18X9



**20X9** 



### & SIZING





LUG

LUG

183"

20"

17X8

18X9

20X9

MATTE BLACK WITH MATTE MACHINE FACE AND BOLTS



## 

SERIES CODE: MRIX

### & SIZING



5 LUG

165"

15X8

16X8

17X8



MATTE BLACK

PAGE 11

2015 CATALOG