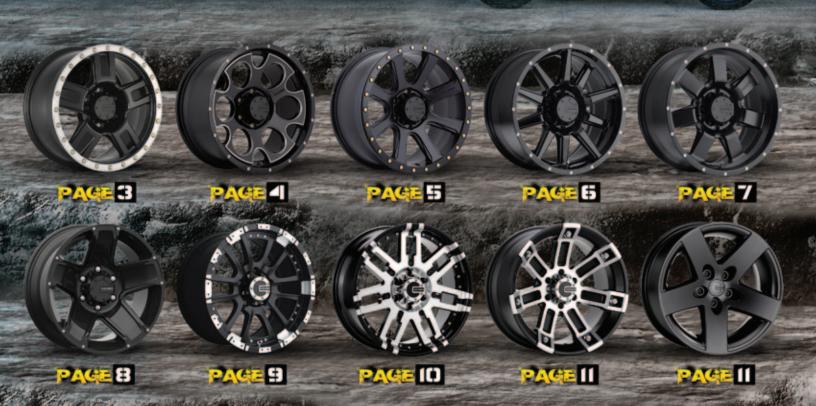

### CONNECT

MAMBAWHEELS.COM

MAMBA OFFROAD WHEELS

MAMBA OFFROAD ALLOYS

SERIES CODE: MIB

THE MIS IS AN EXTREME DUTY 5-SPOKE DESIGN WITH POCKETS IN THE SPOKE TO ADD VALVE STEM PROTECTION AND FEATURES A MACHINED BEAD LIP WITH BOLTS.

SERIES CODE: MI7

THE MIT IS A UNIQUE 6-SPOKE. 6-HOLE DESIGN WITH D-SHAPED **WINDOWS** CINA EDGE **DRILL HOLES** 

GLOSS BLACK WITH MACHINED ACCENTS & DRILL HOLES 

20"

**20X9** 

SERIES CODE: MIS

THE MIS HAS AN AGGRESSIVE IO-SPOKE DESIGN WITH ALTERNATING RECESSED AND FACE-FORWARD SPOKE PROFILES. AVAILABLE IN EITHER A GLOSS BLACK

..... **BRIGHT SATIN** .....

GLOSS BLACK WITH DRILL HOLES 

FEATURES & SIZING

LUG

6 LUG

183"

17X9

18X9

**20X9** 

SERIES CODE: MI3

THE MIS IS A RUGGED 5-SPOKE DESIGN THAT IS BUILT FOR OFF-ROADING ENTHUSIASTS WHILE DELIVERING A RELIABLE RIDE ON THE STREET.

..... MATTE BLACK

WITH DRILL HOLES .....

FEATURES & SIZING

5 LUG 6 LUG

155"

165"

17"

15X8

16X8

17X9

183"

18X9

**20X9** 

THE MIZ FEATURES A 12-SPOKE DESIGN WITH ALTERNATING MACHINED LIP PORTIONS THAT WILL PROVIDE YOUR VEHICLE WITH ON AND OFF ROAD STYLE.

& SIZING

18X9

**20X9** 

PAGE 9

2015 CATALOG

SERIES CODE: MEX

THE MEX IS A STRONG AND CAPABLE SPLIT-SPOKE DESIGN THAT OFFERS A UNIQUE STYLE AND STANCE TO MANY LIFTED AND NON-LIFTED TRUCKS, JEEPS AND SUVS.

FEATURES & SIZING

## 

SERIES CODE: MRIX