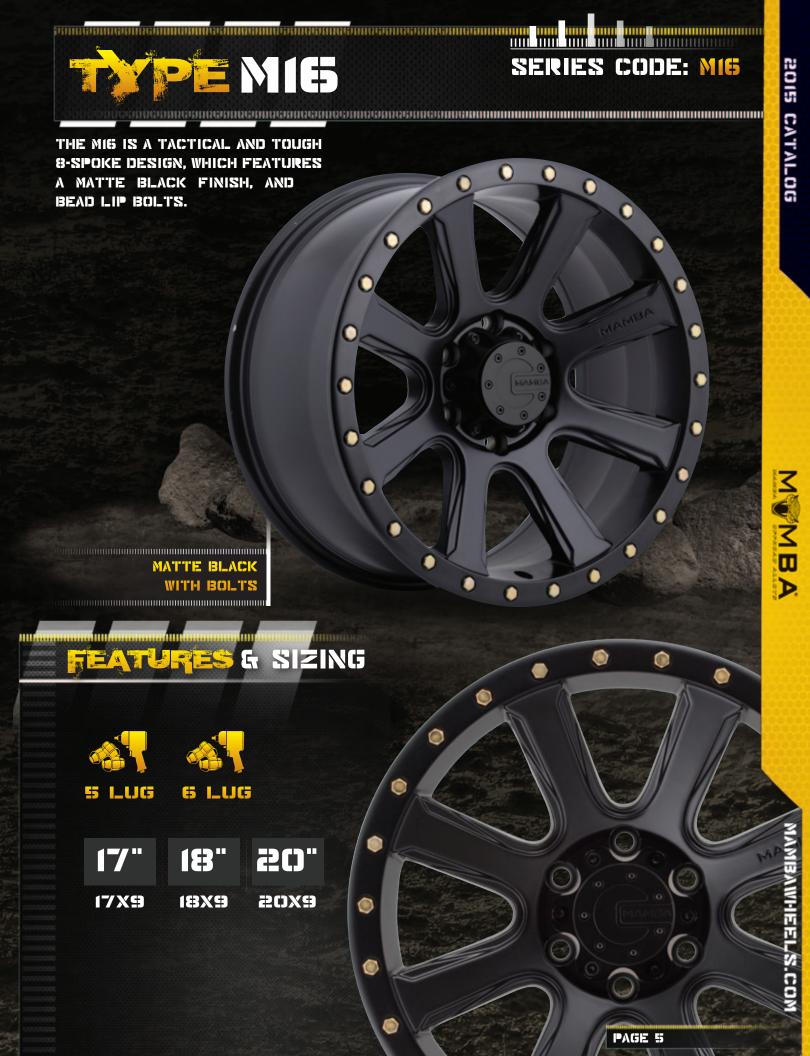

### CONNECT

MAMBAWHEELS.COM

MAMBA OFFROAD WHEELS

MAMBA OFFROAD ALLOYS

SERIES CODE: MIB

THE MIS IS AN EXTREME DUTY 5-SPOKE DESIGN WITH POCKETS IN THE SPOKE TO ADD VALVE STEM PROTECTION AND FEATURES A MACHINED BEAD LIP WITH BOLTS.

MATTE BLACK WITH MACHINE BEAD LIP & BOLTS

MATTE GRAPHITE WITH MACHINE BEAD LIP & BOLTS

#### FEATURES G & SIZING

5 LUG

6 LUG

155"

15X8

17X9

18X9

**20X9** 