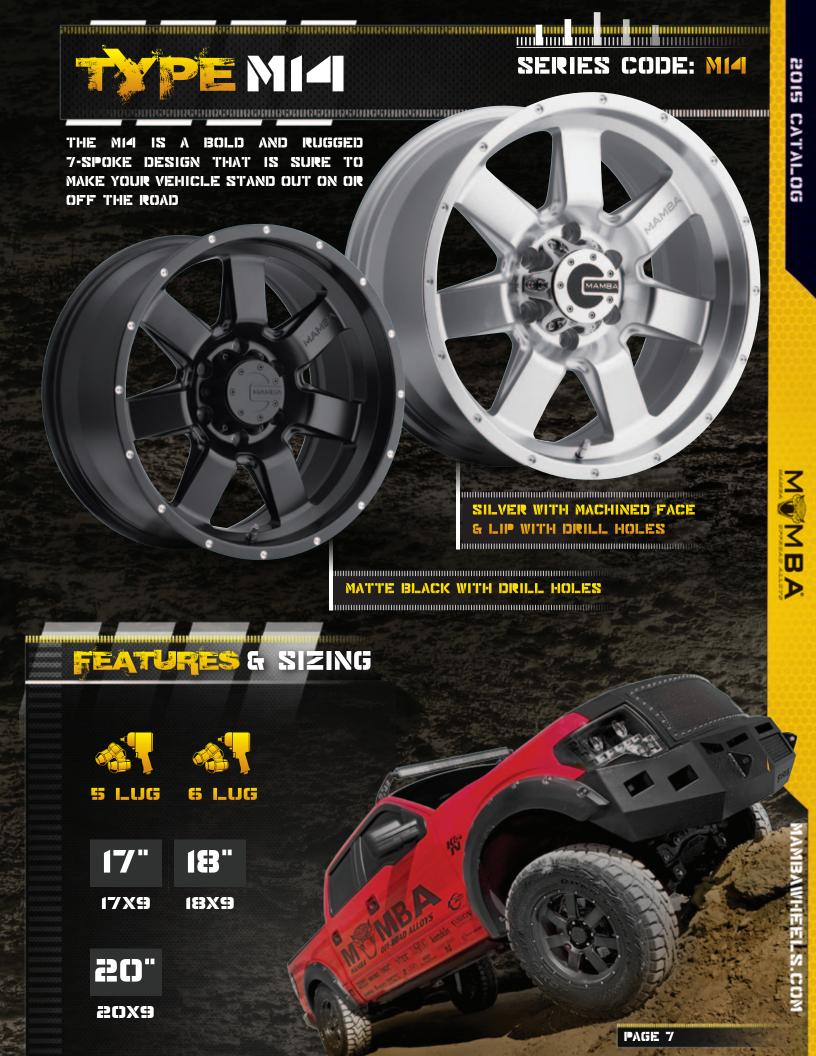

THE MIS IS A RUGGED 5-SPOKE DESIGN THAT IS BUILT FOR OFF-ROADING ENTHUSIASTS WHILE DELIVERING A RELIABLE RIDE ON THE STREET.

..... MATTE BLACK

WITH DRILL HOLES .....

FEATURES & SIZING

5 LUG 6 LUG

155"

165"

17"

15X8

16X8

17X9

183"

18X9

**20X9** 

THE MIZ FEATURES A 12-SPOKE DESIGN WITH ALTERNATING MACHINED LIP PORTIONS THAT WILL PROVIDE YOUR VEHICLE WITH ON AND OFF ROAD STYLE.

& SIZING