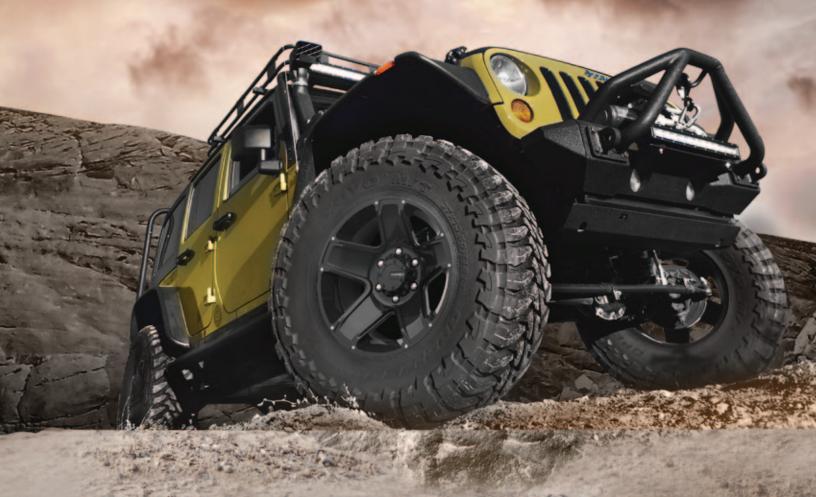

# 

MAMBA OFFROAD WHEELS ARE SERIOUS WHEELS FOR THOSE WHO ARE SERIOUS ABOUT THEIR LIFTED OR STOCK HEIGHT TRUCK, JEEP OR SUV. BUILT WITH EXACTING SPECIFICATIONS, EVERY MAMBA WHEEL

IS CRAFTED WITH THE EXPERIENCE AND QUALITY OF OVER 30 YEARS OF WHEEL PRODUCTION. ALL MAMBA PRODUCTS ARE BUILT WITH A TACTICAL VISION AND A RUGGED

RELIABILITY TO ENSURE MAXIMUM USE WHEN

IT'S NEEDED THE MOST.