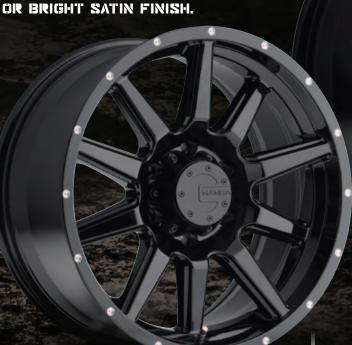

20"

**20X9** 

SERIES CODE: MIS

THE MIS HAS AN AGGRESSIVE IO-SPOKE DESIGN WITH ALTERNATING RECESSED AND FACE-FORWARD SPOKE PROFILES. AVAILABLE IN EITHER A GLOSS BLACK

..... **BRIGHT SATIN** .....

GLOSS BLACK WITH DRILL HOLES 