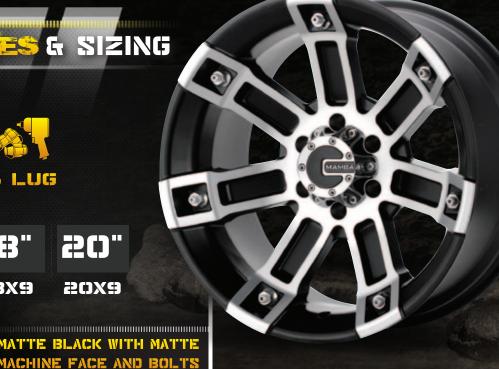

### & SIZING

LUG

LUG

183"

20"

17X8

18X9

20X9

MATTE BLACK WITH MATTE MACHINE FACE AND BOLTS