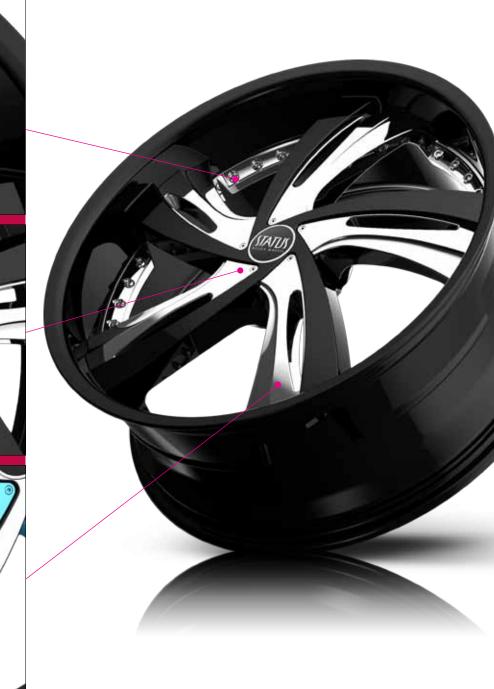

### S835 FANTASY

- A truly remarkable fantasy brought to life
- This design looks twice as big as other wheels in the same size
- The first of its kind, stepped insert design with extra long sweeping spokes