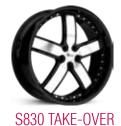

# S830 TAKE-OVER

- Take over the road wherever you go
- Featuring a bold, streamlined design
- A classic 5-spoke to give a clean look

#### Sizes

22x8.5 22x9.5 24x9.5 26x9.5

(24X9 Shown)