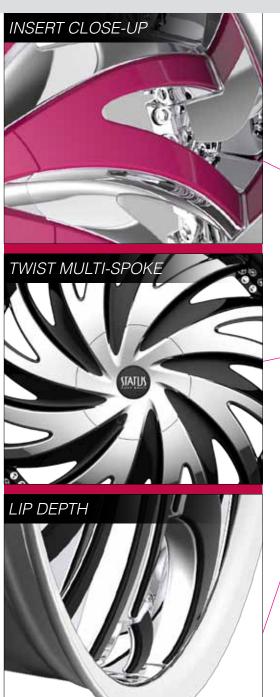

### STREET STYLE collection

Full Line-up: This 2014 Street Style collection consists of 11 styles

S835 FANTASY S836 HURRICANE

S817 Knight-6 S816 Knight-5

20x8.5 22x9 24x9

Custom Color

Custom Color

(22X9 Shown)

### **S836 HURRICANE**

- A powerful design that will blow you away
- Featuring an in-your-face insert and spoke design
- Command attention whether moving or sitting still

20x8.5 22x9

(22X9 Shown)