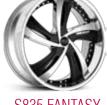

### S835 FANTASY

- A truly remarkable fantasy brought to life
- This design looks twice as big as other wheels in the same size
- The first of its kind, stepped insert design with extra long sweeping spokes

Chrome w/ Gloss Black Inserts

22x9 24x9 26x9