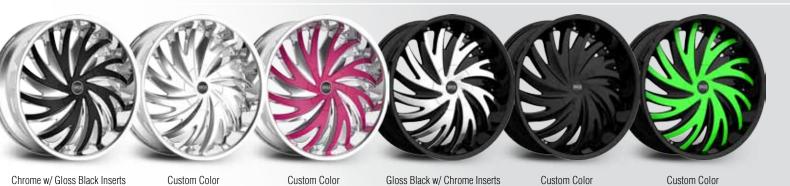

### STREET STYLE collection

Full Line-up: This 2014 Street Style collection consists of 11 styles

S835 FANTASY S836 HURRICANE

S817 Knight-6 S816 Knight-5

20x8.5 22x9 24x9

Custom Color

Custom Color

(22X9 Shown)

### **S836 HURRICANE**

- A powerful design that will blow you away
- Featuring an in-your-face insert and spoke design
- Command attention whether moving or sitting still

20x8.5 22x9

(22X9 Shown)