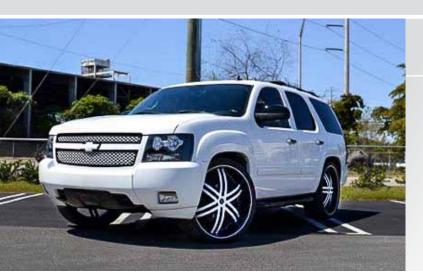

## **S816 KNIGHT-5**

### Staggered Sizes

20x7.5 20x8.5 22x8.5 22x10.5 20x10 22x9.5 24x9

Gloss Black w/ Machined Face & Pin

- Staggered widths in 2 sizes
- Split 5-spoke with an extra-large lip
- Timeless design never going out of style

# **S816 KNIGHT-5**

- Split 5-spoke with an extra-large lip
- Staggered widths in countless sizes
- Timeless 5-spoke design that is never going out of style

#### Sizes

20x7.5 20x8.5 22x8.5 22x10.5 20x10 22x9.5 24x9

Gloss Black w/ Machined Face & Pin

(22X10 Shown)

(22x10.5 Shown)

- Retro design with the modern performance
- Staggered widths in several sizes for a bold look
- Old school, muscle car look, with a new age feel