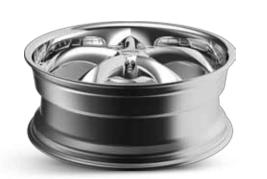

## **S816 KNIGHT-5**

### Staggered Sizes

20x7.5 20x8.5 22x8.5 22x10.5 20x10 22x9.5 24x9

Gloss Black w/ Machined Face & Pin

- Staggered widths in 2 sizes
- Split 5-spoke with an extra-large lip
- Timeless design never going out of style

# **S816 KNIGHT-5**

- Split 5-spoke with an extra-large lip
- Staggered widths in countless sizes
- Timeless 5-spoke design that is never going out of style

#### Sizes

20x7.5 20x8.5 22x8.5 22x10.5 20x10 22x9.5 24x9

Gloss Black w/ Machined Face & Pin

(22X10 Shown)

(22x10.5 Shown)

- Retro design with the modern performance
- Staggered widths in several sizes for a bold look
- Old school, muscle car look, with a new age feel