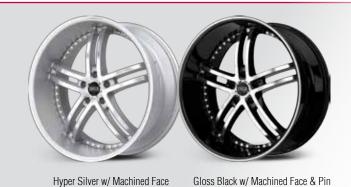

### Staggered Sizes

20x7.5 20x8.5 22x8.5 22x10.5 20x10 22x9.5 24x9

Gloss Black w/ Machined Face & Pin

- Staggered widths in 2 sizes
- Split 5-spoke with an extra-large lip
- Timeless design never going out of style

#### Sizes

20x7.5 20x8.5 22x8.5 22x10.5 20x10 22x9.5 24x9

Gloss Black w/ Machined Face & Pin

(22X10 Shown)

(22x10.5 Shown)

- Retro design with the modern performance
- Staggered widths in several sizes for a bold look
- Old school, muscle car look, with a new age feel