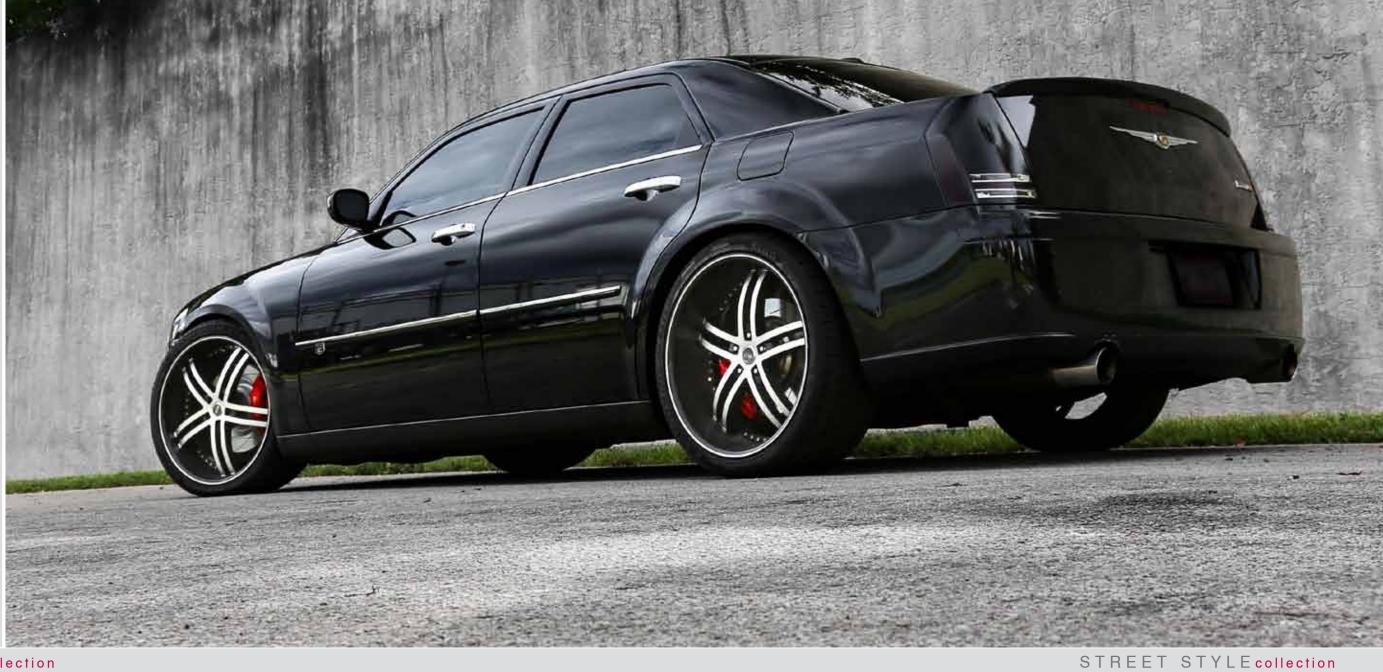

### STREET STYLE collection

Full Line-up: This 2014 Street Style collection consists of 11 styles

S835 FANTASY S836 HURRICANE

S817 Knight-6 S816 Knight-5

20x8.5 22x9 24x9

Custom Color

Custom Color

(22X9 Shown)