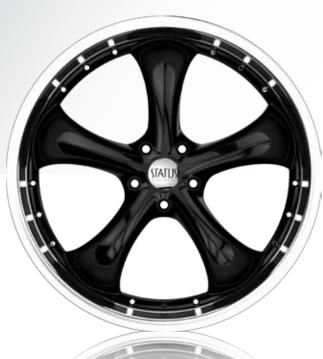

# **S816 KNIGHT-5**

- Split 5-spoke with an extra-large lip
- Staggered widths in countless sizes
- Timeless 5-spoke design that is never going out of style

#### Sizes

20x7.5 20x8.5 22x8.5 22x10.5 20x10 22x9.5 24x9

Gloss Black w/ Machined Face & Pin

(22X10 Shown)

(22x10.5 Shown)

- Retro design with the modern performance
- Staggered widths in several sizes for a bold look
- Old school, muscle car look, with a new age feel