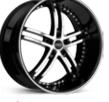

Extensive market reviews have affirmed that the Street-Style Market Segment is thriving again! At Status Alloy Wheels, our aim is to offer precisely targeted designs that are on a par with the best high-cost, desirable Street-Style market wheels. We put this strategy into action by developing a unique way to replicate multi-piece wheels in a more durable and cost effective 1pc cast version.

## **S816 KNIGHT-5**

### Staggered Sizes

20x7.5 20x8.5 22x8.5 22x10.5 20x10 22x9.5 24x9



Gloss Black w/ Machined Face & Pin

- Staggered widths in 2 sizes
- Split 5-spoke with an extra-large lip
- Timeless design never going out of style



### STREET STYLE collection

Full Line-up: This 2014 Street Style collection consists of 11 styles



S835 FANTASY S836 HURRICANE

























S817 Knight-6 S816 Knight-5

20x8.5 22x9 24x9



Custom Color



Custom Color

(22X9 Shown)



Custom Color



### S835 FANTASY

- A truly remarkable fantasy brought to life
- This design looks twice as big as other wheels in the same size
- The first of its kind, stepped insert design with extra long sweeping spokes









Chrome w/ Gloss Black Inserts



22x9 24x9 26x9







### **S836 HURRICANE**

- A powerful design that will blow you away
- Featuring an in-your-face insert and spoke design
- Command attention whether moving or sitting still







20x8.5 22x9



(22X9 Shown)





## S833 TWERK

- A bold design that refuses to be ignored
- This Semi-twist will have people staring
- Featuring a powerful concave with strong, detailed spokes







- Wild looking insert design
- Unpa