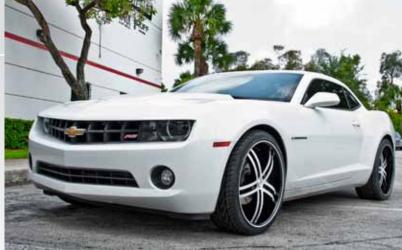

ll have people staring
- Featuring a powerful concave with strong, detailed spokes







- Wild looking insert design
- Unparalleled style and design at an unbeatable cost
- Intricate angles to the spokes and a super deep "forever-lip"

8x7.5 20x7.5 20x9 24x9 20x8.5 22x9 26x1

## S822 DYSTANY



### S820 FANG





- Cool split 5-spoke design with a deep lip
- A great way to add spice and character to your car
- Stylish look with crisp color contrast of the face inserts

#### Sizes

17x7.5 18x7.5 20x8.5 22x9 24x9







(22X9 Shown)





(24x9 Shown)





- Featuring a strong look for a strong vehicle
- The 6-spoke brother to the great looking Knight-5
- A clean and balanced option perfect for all your SUV and truck needs

22x10 24X10 26X10

### **S817 KNIGHT-6**



# **S816 KNIGHT-5**





- Split 5-spoke with an extra-large lip
- Staggered widths in countless sizes
- Timeless 5-spoke design that is never going out of style

#### Sizes

20x7.5 20x8.5 22x8.5 22x10.5 20x10 22x9.5 24x9





Gloss Black w/ Machined Face & Pin



(22X10 Shown)





(22x10.5 Shown)





- Retro design with the modern performance
- Staggered widths in several sizes for a bold look
- Old school, muscle car look, with a new age feel

### Staggered Sizes

17x7 20x8.5 22x8. 17x8 20x10 22x10

## S818 RETRO



# **S832 TORO**





- Wide split 5 styling
- Stampede your way into the spotlight
- Featuring a bold design with sharp angles and thin spokes

#### Sizes

20x8 22x9







(22X8.5 Shown)











- Semi-split 7 spoke design
- Featuring an elegant and clean insert design
- Enhanced look without