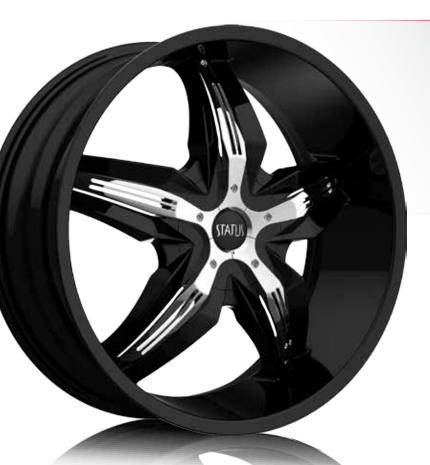

### STREET STYLE collection

Full Line-up: This 2014 Street Style collection consists of 11 styles

S835 FANTASY S836 HURRICANE

S817 Knight-6 S816 Knight-5

20x8.5 22x9 24x9

Custom Color

Custom Color

(22X9 Shown)

Chrome w/ Gloss Black Inserts

22x9 24x9 26x9