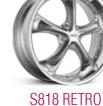

Extensive market reviews have affirmed that the Street-Style Market Segment is thriving again! At Status Alloy Wheels, our aim is to offer precisely targeted designs that are on a par with the best high-cost, desirable Street-Style market wheels. We put this strategy into action by developing a unique way to replicate multi-piece wheels in a more durable and cost effective 1pc cast version.

## **S816 KNIGHT-5**

### Staggered Sizes

20x7.5 20x8.5 22x8.5 22x10.5 20x10 22x9.5 24x9



Gloss Black w/ Machined Face & Pin

- Staggered widths in 2 sizes
- Split 5-spoke with an extra-large lip
- Timeless design never going out of style



### STREET STYLE collection

Full Line-up: This 2014 Street Style collection consists of 11 styles



S835 FANTASY S836 HURRICANE

























S817 Knight-6 S816 Knight-5

20x8.5 22x9 24x9



Custom Color



Custom Color

(22X9 Shown)



Custom Color



### S835 FANTASY

- A truly remarkable fantasy brought to life
- This design looks twice as big as other wheels in the same size
- The first of its kind, stepped insert design with extra long sweeping spokes









Chrome w/ Gloss Black Inserts



22x9 24x9 26x9







### **S836 HURRICANE**

- A powerful design that will blow you away
- Featuring an in-your-face insert and spoke design
- Command attention whether moving or sitting still







20x8.5 22x9



(22X9 Shown)





## S833 TWERK

- A bold design that refuses to be ignored
- This Semi-twist will have people staring
- Featuring a powerful concave with strong, detailed spokes







- Wild looking insert design