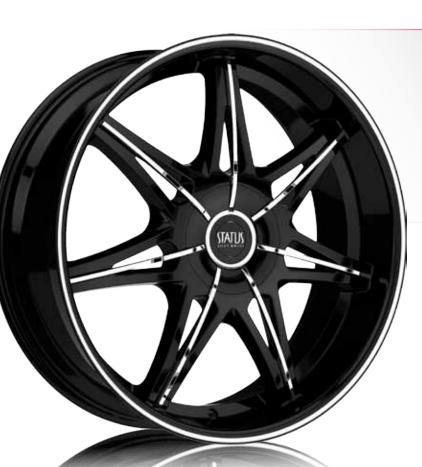

## **S816 KNIGHT-5**

### Staggered Sizes

20x7.5 20x8.5 22x8.5 22x10.5 20x10 22x9.5 24x9

Gloss Black w/ Machined Face & Pin

- Staggered widths in 2 sizes
- Split 5-spoke with an extra-large lip
- Timeless design never going out of style

# **S816 KNIGHT-5**

- Split 5-spoke with an extra-large lip
- Staggered widths in countless sizes
- Timeless 5-spoke design that is never going out of style

#### Sizes

20x7.5 20x8.5 22x8.5 22x10.5 20x10 22x9.5 24x9

Gloss Black w/ Machined Face & Pin

(22X10 Shown)

(22x10.5 Shown)

- Retro design with the modern performance
- Staggered widths in several sizes for a bold look
- Old school, muscle car look, with a new age feel