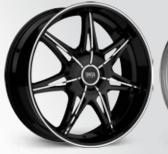

& Pin



(22X10 Shown)





(22x10.5 Shown)





- Retro design with the modern performance
- Staggered widths in several sizes for a bold look
- Old school, muscle car look, with a new age feel

### Staggered Sizes

17x7 20x8.5 22x8. 17x8 20x10 22x10

## S818 RETRO



# **S832 TORO**





- Wide split 5 styling
- Stampede your way into the spotlight
- Featuring a bold design with sharp angles and thin spokes

#### Sizes

20x8 22x9







(22X8.5 Shown)











- Semi-split 7 spoke design
- Featuring an elegant and clean insert design
- Enhanced look without an overpowering design

26x10

### S828 CROWN



# S830 TAKE-OVER





- Take over the road wherever you go
- Featuring a bold, streamlined design
- A classic 5-spoke to give a clean look

#### Sizes

22x8.5 22x9.5 24x9.5 26x9.5





















(24X9 Shown)