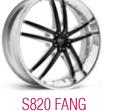

### S820 FANG

- Cool split 5-spoke design with a deep lip
- A great way to add spice and character to your car
- Stylish look with crisp color contrast of the face inserts

#### Sizes

17x7.5 18x7.5 20x8.5 22x9 24x9

(22X9 Shown)

(24x9 Shown)

- Featuring a strong look for a strong vehicle
- The 6-spoke brother to the great looking Knight-5
- A clean and balanced option perfect for all your SUV and truck needs