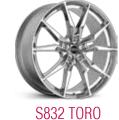

# **S832 TORO**

- Wide split 5 styling
- Stampede your way into the spotlight
- Featuring a bold design with sharp angles and thin spokes

#### Sizes

20x8 22x9

(22X8.5 Shown)

- Semi-split 7 spoke design
- Featuring an elegant and clean insert design
- Enhanced look without an overpowering design

26x10