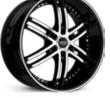

Extensive market reviews have affirmed that the Street-Style Market Segment is thriving again! At Status Alloy Wheels, our aim is to offer precisely targeted designs that are on a par with the best high-cost, desirable Street-Style market wheels. We put this strategy into action by developing a unique way to replicate multi-piece wheels in a more durable and cost effective 1pc cast version.

## **S816 KNIGHT-5**

### Staggered Sizes

20x7.5 20x8.5 22x8.5 22x10.5 20x10 22x9.5 24x9



Gloss Black w/ Machined Face & Pin

- Staggered widths in 2 sizes
- Split 5-spoke with an extra-large lip
- Timeless design never going out of style



### STREET STYLE collection

Full Line-up: This 2014 Street Style collection consists of 11 styles



S835 FANTASY S836 HURRICANE

























S817 Knight-6 S816 Knight-5

20x8.5 22x9 24x9



Custom Color



Custom Color

(22X9 Shown)



Custom Color



### S835 FANTASY

- A truly remarkable fantasy brought to life
- This design looks twice as big as other wheels in the same size
- The first of its kind, stepped insert design with extra long sweeping spokes









Chrome w/ Gloss Black Inserts



22x9 24x9 26x9







### **S836 HURRICANE**

- A powerful design that will blow you away
- Featuring an in-your-face insert and spoke design
- Command attention whether moving or sitting still







20x8.5 22x9



(22X9 Shown)





## S833 TWERK

- A bold design that refuses to be ignored
- This Semi-twist will have people staring
- Featuring a powerful concave with strong, detailed spokes







- Wild looking insert design
- Un