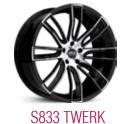

## S833 TWERK

- A bold design that refuses to be ignored
- This Semi-twist will have people staring
- Featuring a powerful concave with strong, detailed spokes

- Wild looking insert design
- Unparalleled style and design at an unbeatable cost
- Intricate angles to the spokes and a super deep "forever-lip"

8x7.5 20x7.5 20x9 24x9 20x8.5 22x9 26x1