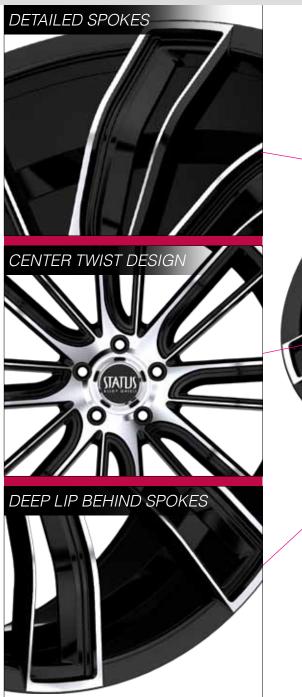

# **S816 KNIGHT-5**

- Split 5-spoke with an extra-large lip
- Staggered widths in countless sizes
- Timeless 5-spoke design that is never going out of style

#### Sizes

20x7.5 20x8.5 22x8.5 22x10.5 20x10 22x9.5 24x9

Gloss Black w/ Machined Face & Pin

(22X10 Shown)

(22x10.5 Shown)

- Retro design with the modern performance
- Staggered widths in several sizes for a bold look
- Old school, muscle car look, with a new age feel