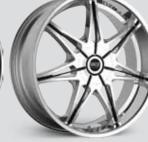

Pin



(22X10 Shown)





(22x10.5 Shown)





- Retro design with the modern performance
- Staggered widths in several sizes for a bold look
- Old school, muscle car look, with a new age feel

### Staggered Sizes

17x7 20x8.5 22x8. 17x8 20x10 22x10

## S818 RETRO



# **S832 TORO**





- Wide split 5 styling
- Stampede your way into the spotlight
- Featuring a bold design with sharp angles and thin spokes

#### Sizes

20x8 22x9







(22X8.5 Shown)











- Semi-split 7 spoke design
- Featuring an elegant and clean insert design
- Enhanced look without an overpowering design

26x10

### S828 CROWN



# S830 TAKE-OVER





- Take over the road wherever you go
- Featuring a bold, streamlined design
- A classic 5-spoke to give a clean look

#### Sizes

22x8.5 22x9.5 24x9.5 26x9.5





















(24X9 Shown)