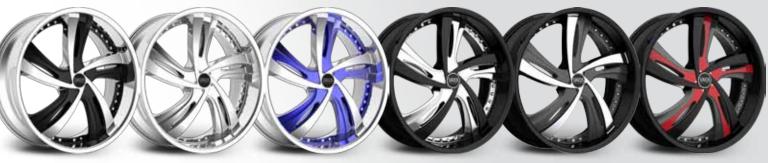

### STREET STYLE collection

Full Line-up: This 2014 Street Style collection consists of 11 styles

S835 FANTASY S836 HURRICANE

S817 Knight-6 S816 Knight-5

20x8.5 22x9 24x9

Custom Color

Custom Color

(22X9 Shown)