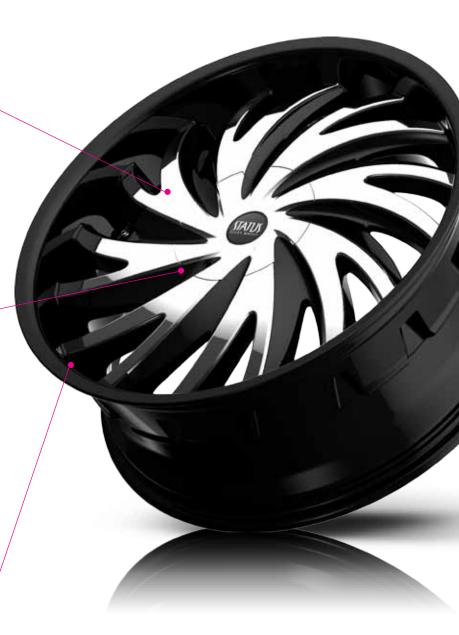

## S833 TWERK

- A bold design that refuses to be ignored
- This Semi-twist will have people staring
- Featuring a powerful concave with strong, detailed spokes

- Wild looking insert design
- Unparalleled style and design at an unbeatable cost
- Intricate angles to the spokes and a super deep "forever-lip"