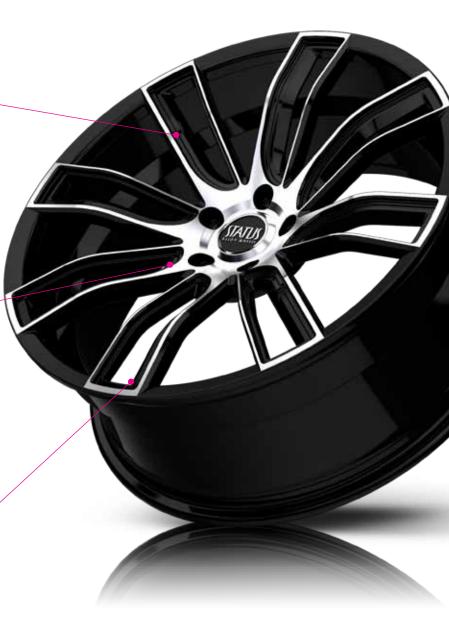

# **S816 KNIGHT-5**

- Split 5-spoke with an extra-large lip
- Staggered widths in countless sizes
- Timeless 5-spoke design that is never going out of style

#### Sizes

20x7.5 20x8.5 22x8.5 22x10.5 20x10 22x9.5 24x9

Gloss Black w/ Machined Face & Pin

(22X10 Shown)

(22x10.5 Shown)

- Retro design with the modern performance
- Staggered widths in several sizes for a bold look
- Old school, muscle car look, with a new age feel