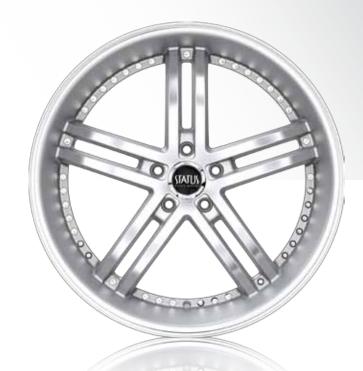

## **S816 KNIGHT-5**

### Staggered Sizes

20x7.5 20x8.5 22x8.5 22x10.5 20x10 22x9.5 24x9

Gloss Black w/ Machined Face & Pin

- Staggered widths in 2 sizes
- Split 5-spoke with an extra-large lip
- Timeless design never going out of style

# **S816 KNIGHT-5**

- Split 5-spoke with an extra-large lip
- Staggered widths in countless sizes
- Timeless 5-spoke design that is never going out of style

#### Sizes

20x7.5 20x8.5 22x8.5 22x10.5 20x10 22x9.5 24x9

Gloss Black w/ Machined Face & Pin

(22X10 Shown)

(22x10.5 Shown)

- Retro design with the modern performance
- Staggered widths in several sizes for a bold look
- Old school, muscle car look, with a new age feel