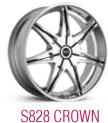

Extensive market reviews have affirmed that the Street-Style Market Segment is thriving again! At Status Alloy Wheels, our aim is to offer precisely targeted designs that are on a par with the best high-cost, desirable Street-Style market wheels. We put this strategy into action by developing a unique way to replicate multi-piece wheels in a more durable and cost effective 1pc cast version.

## **S816 KNIGHT-5**

### Staggered Sizes

20x7.5 20x8.5 22x8.5 22x10.5 20x10 22x9.5 24x9



Gloss Black w/ Machined Face & Pin

- Staggered widths in 2 sizes
- Split 5-spoke with an extra-large lip
- Timeless design never going out of style



### STREET STYLE collection

Full Line-up: This 2014 Street Style collection consists of 11 styles



S835 FANTASY S836 HURRICANE

























S817 Knight-6 S816 Knight-5

20x8.5 22x9 24x9



Custom Color



Custom Color

(22X9 Shown)



Custom Color



### S835 FANTASY

- A truly remarkable fantasy brought to life
- This design looks twice as big as other wheels in the same size
- The first of its kind, stepped insert design with extra long sweeping spokes









Chrome w/ Gloss Black Inserts



22x9 24x9 26x9







### **S836 HURRICANE**

- A powerful design that will blow you away
- Featuring an in-your-face insert and spoke design
- Command attention whether moving or sitting still







20x8.5 22x9



(22X9 Shown)





## S833 TWERK

- A bold design that refuses to be ignored
- This Semi-twist will have people staring
- Featuring a powerful concave with strong, detailed spokes







- Wild looking insert