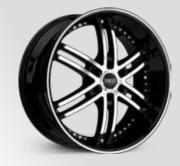

kes and a super deep "forever-lip"

8x7.5 20x7.5 20x9 24x9 20x8.5 22x9 26x1

## S822 DYSTANY



### S820 FANG





- Cool split 5-spoke design with a deep lip
- A great way to add spice and character to your car
- Stylish look with crisp color contrast of the face inserts

#### Sizes

17x7.5 18x7.5 20x8.5 22x9 24x9







(22X9 Shown)





(24x9 Shown)





- Featuring a strong look for a strong vehicle
- The 6-spoke brother to the great looking Knight-5
- A clean and balanced option perfect for all your SUV and truck needs

22x10 24X10 26X10

### **S817 KNIGHT-6**



# **S816 KNIGHT-5**





- Split 5-spoke with an extra-large lip
- Staggered widths in countless sizes
- Timeless 5-spoke design that is never going out of style

#### Sizes

20x7.5 20x8.5 22x8.5 22x10.5 20x10 22x9.5 24x9





Gloss Black w/ Machined Face & Pin



(22X10 Shown)





(22x10.5 Shown)





- Retro design with the modern performance
- Staggered widths in several sizes for a bold look
- Old school, muscle car look, with a new age feel

### Staggered Sizes

17x7 20x8.5 22x8. 17x8 20x10 22x10

## S818 RETRO



# **S832 TORO**





- Wide split 5 styling
- Stampede your way into the spotlight
- Featuring a bold design with sharp angles and thin spokes

#### Sizes

20x8 22x9







(22X8.5 Shown)











- Semi-split 7 spoke design
- Featuring an elegant and clean insert design
- Enhanced look without an overpowering design

26x10

### S828 CROWN



# S830 TAKE-OVER





- Take over the road wherever you go
- Featuring a bold, streamlined design
- A classic 5-spoke to give a clean look

#### Sizes