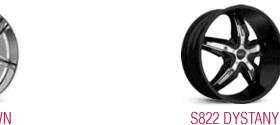

Extensive market reviews have affirmed that the Street-Style Market Segment is thriving again! At Status Alloy Wheels, our aim is to offer precisely targeted designs that are on a par with the best high-cost, desirable Street-Style market wheels. We put this strategy into action by developing a unique way to replicate multi-piece wheels in a more durable and cost effective 1pc cast version.

## **S816 KNIGHT-5**

### Staggered Sizes

20x7.5 20x8.5 22x8.5 22x10.5 20x10 22x9.5 24x9



Gloss Black w/ Machined Face & Pin

- Staggered widths in 2 sizes
- Split 5-spoke with an extra-large lip
- Timeless design never going out of style



### STREET STYLE collection

Full Line-up: This 2014 Street Style collection consists of 11 styles



S835 FANTASY S836 HURRICANE

























S817 Knight-6 S816 Knight-5

20x8.5 22x9 24x9



Custom Color



Custom Color

(22X9 Shown)



Custom Color



### S835 FANTASY

- A truly remarkable fantasy brought to life
- This design looks twice as big as other wheels in the same size
- The first of its kind, stepped insert design with extra long sweeping spokes









Chrome w/ Gloss Black Inserts



22x9 24x9 26x9







### **S836 HURRICANE**

- A powerful design that will blow you away
- Featuring an in-your-face insert and spoke design
- Command attention whether moving or sitting still







20x8.5 22x9



(22X9 Shown)





## S833 TWERK

- A bold design that refuses to be ignored
- This Semi-twist will have people staring
- Featuring a powerful concave with strong, detailed spokes







- Wild looking insert d