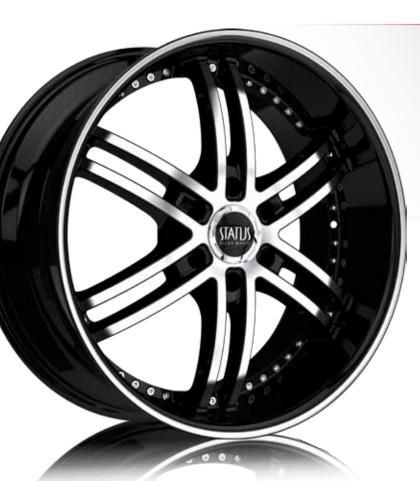

## **S816 KNIGHT-5**

### Staggered Sizes

20x7.5 20x8.5 22x8.5 22x10.5 20x10 22x9.5 24x9

Gloss Black w/ Machined Face & Pin

- Staggered widths in 2 sizes
- Split 5-spoke with an extra-large lip
- Timeless design never going out of style

# **S816 KNIGHT-5**

- Split 5-spoke with an extra-large lip
- Staggered widths in countless sizes
- Timeless 5-spoke design that is never going out of style

#### Sizes

20x7.5 20x8.5 22x8.5 22x10.5 20x10 22x9.5 24x9

Gloss Black w/ Machined Face & Pin

(22X10 Shown)

(22x10.5 Shown)

- Retro design with the modern performance
- Staggered widths in several sizes for a bold look
- Old school, muscle car look, with a new age feel