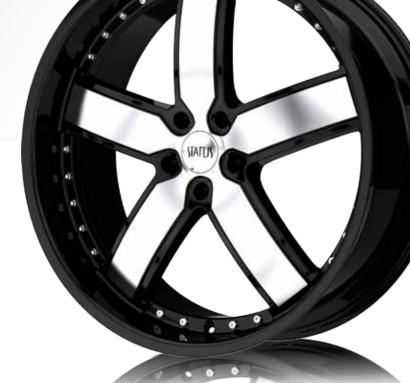

### S828 CROWN

#### Sizes

20x8 22x9

(22X8.5 Shown)

- Semi-split 7 spoke design
- Featuring an elegant and clean insert design
- Enhanced look without an overpowering design

26x10