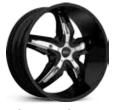

Extensive market reviews have affirmed that the Street-Style Market Segment is thriving again! At Status Alloy Wheels, our aim is to offer precisely targeted designs that are on a par with the best high-cost, desirable Street-Style market wheels. We put this strategy into action by developing a unique way to replicate multi-piece wheels in a more durable and cost effective 1pc cast version.

## **S816 KNIGHT-5**

### Staggered Sizes

20x7.5 20x8.5 22x8.5 22x10.5 20x10 22x9.5 24x9



Gloss Black w/ Machined Face & Pin

- Staggered widths in 2 sizes
- Split 5-spoke with an extra-large lip
- Timeless design never going out of style



### STREET STYLE collection

Full Line-up: This 2014 Street Style collection consists of 11 styles



S835 FANTASY S836 HURRICANE

























S817 Knight-6 S816 Knight-5

20x8.5 22x9 24x9



Custom Color



Custom Color

(22X9 Shown)



Custom Color



### S835 FANTASY

- A truly remarkable fantasy brought to life
- This design looks twice as big as other wheels in the same size
- The first of its kind, stepped insert design with extra long sweeping spokes









Chrome w/ Gloss Black Inserts



22x9 24x9 26x9







### **S836 HURRICANE**

- A powerful design that will blow you away
- Featuring an in-your-face insert and spoke design
- Command attention whether moving or sitting still







20x8.5 22x9



(22X9 Shown)





## S833 TWERK

- A bold design that refuses to be ignored
- This Semi-twist will have people staring
- Featuring a powerful concave with strong, detailed spokes







- Wild looking insert des