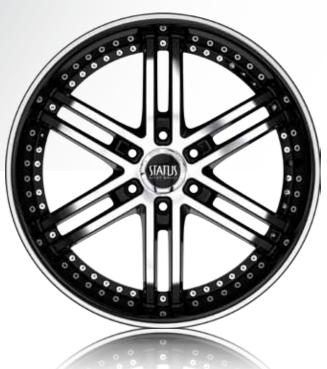

## **S816 KNIGHT-5**

### Staggered Sizes

20x7.5 20x8.5 22x8.5 22x10.5 20x10 22x9.5 24x9

Gloss Black w/ Machined Face & Pin

- Staggered widths in 2 sizes
- Split 5-spoke with an extra-large lip
- Timeless design never going out of style

# **S816 KNIGHT-5**

- Split 5-spoke with an extra-large lip
- Staggered widths in countless sizes
- Timeless 5-spoke design that is never going out of style

#### Sizes

20x7.5 20x8.5 22x8.5 22x10.5 20x10 22x9.5 24x9

Gloss Black w/ Machined Face & Pin

(22X10 Shown)

(22x10.5 Shown)

- Retro design with the modern performance
- Staggered widths in several sizes for a bold look
- Old school, muscle car look, with a new age feel