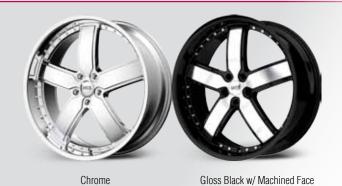

### STREET STYLE collection

Full Line-up: This 2014 Street Style collection consists of 11 styles

S835 FANTASY S836 HURRICANE

S817 Knight-6 S816 Knight-5

20x8.5 22x9 24x9

Custom Color

Custom Color

(22X9 Shown)