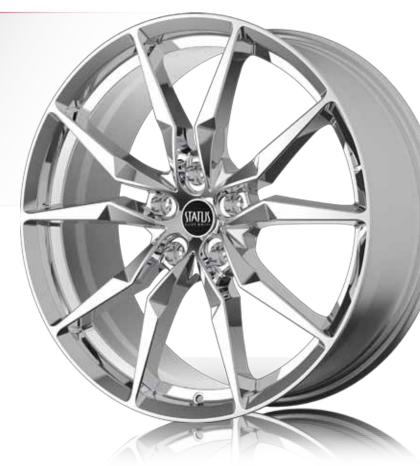

### S828 CROWN

#### Sizes

20x8 22x9

(22X8.5 Shown)

- Semi-split 7 spoke design
- Featuring an elegant and clean insert design
- Enhanced look without an overpowering design

26x10