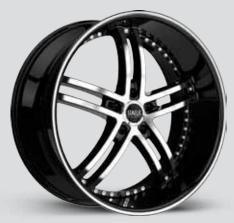

## **S816 KNIGHT-5**

### Staggered Sizes

20x7.5 20x8.5 22x8.5 22x10.5 20x10 22x9.5 24x9

Gloss Black w/ Machined Face & Pin

- Staggered widths in 2 sizes
- Split 5-spoke with an extra-large lip
- Timeless design never going out of style

# **S816 KNIGHT-5**

- Split 5-spoke with an extra-large lip
- Staggered widths in countless sizes
- Timeless 5-spoke design that is never going out of style

#### Sizes

20x7.5 20x8.5 22x8.5 22x10.5 20x10 22x9.5 24x9

Gloss Black w/ Machined Face & Pin

(22X10 Shown)

(22x10.5 Shown)

- Retro design with the modern performance
- Staggered widths in several sizes for a bold look
- Old school, muscle car look, with a new age feel