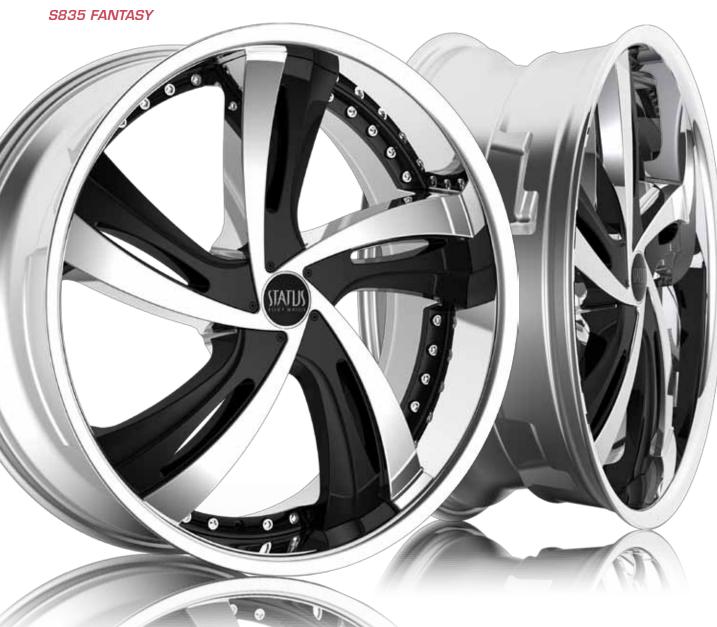

### S835 FANTASY

- A truly remarkable fantasy brought to life
- This design looks twice as big as other wheels in the same size
- The first of its kind, stepped insert design with extra long sweeping spokes

Chrome w/ Gloss Black Inserts

22x9 24x9 26x9