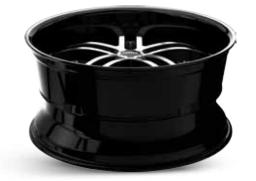

## **S816 KNIGHT-5**

### Staggered Sizes

20x7.5 20x8.5 22x8.5 22x10.5 20x10 22x9.5 24x9

Gloss Black w/ Machined Face & Pin

- Staggered widths in 2 sizes
- Split 5-spoke with an extra-large lip
- Timeless design never going out of style