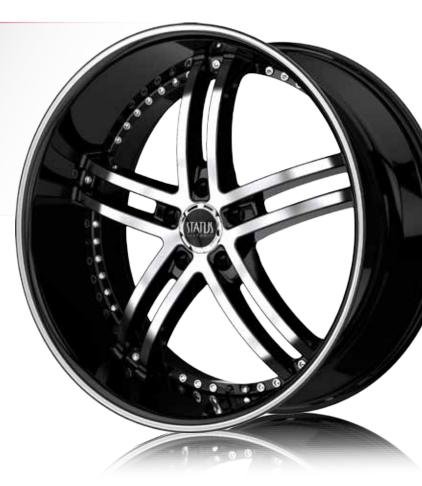

## S822 DYSTANY



### S820 FANG





- Cool split 5-spoke design with a deep lip
- A great way to add spice and character to your car
- Stylish look with crisp color contrast of the face inserts

#### Sizes

17x7.5 18x7.5 20x8.5 22x9 24x9







(22X9 Shown)





(24x9 Shown)





- Featuring a strong look for a strong vehicle
- The 6-spoke brother to the great looking Knight-5
- A clean and balanced option perfect for all your SUV and truck needs

22x10 24X10 26X10

### **S817 KNIGHT-6**



# **S816 KNIGHT-5**





- Split 5-spoke with an extra-large lip
- Staggered widths in countless sizes
- Timeless 5-spoke design that is never going out of style

#### Sizes

20x7.5 20x8.5 22x8.5 22x10.5 20x10 22x9.5 24x9





Gloss Black w/ Machined Face & Pin



(22X10 Shown)





(22x10.5 Shown)





- Retro design with the modern performance
- Staggered widths in several sizes for a bold look
- Old school, muscle car look, with a new age feel

### Staggered Sizes

17x7 20x8.5 22x8. 17x8 20x10 22x10

## S818 RETRO



# **S832 TORO**





- Wide split 5 styling
- Stampede your way into the spotlight
- Featuring a bold design with sharp angles and thin spokes

#### Sizes

20x8 22x9







(22X8.5 Shown)











- Semi-split 7 spoke design
- Featuring an elegant and clean insert design
- Enhanced look without an overpowering design

26x10

### S828 CROWN



# S830 TAKE-OVER





- Take over the road wherever you go
- Featuring a bold, streamlined design
- A classic 5-spoke to give a clean look

#### Sizes

22x8.5 22x9.5 24x9.5 26x9.5





















(24X9 Shown)