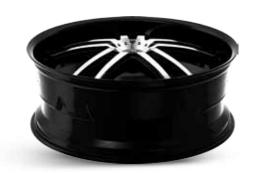

rful design that will blow you away
- Featuring an in-your-face insert and spoke design
- Command attention whether moving or sitting still







20x8.5 22x9



(22X9 Shown)





## S833 TWERK

- A bold design that refuses to be ignored
- This Semi-twist will have people staring
- Featuring a powerful concave with strong, detailed spokes







- Wild looking insert design
- Unparalleled style and design at an unbeatable cost
- Intricate angles to the spokes and a super deep "forever-lip"

8x7.5 20x7.5 20x9 24x9 20x8.5 22x9 26x1

## S822 DYSTANY



### S820 FANG





- Cool split 5-spoke design with a deep lip
- A great way to add spice and character to your car
- Stylish look with crisp color contrast of the face inserts

#### Sizes

17x7.5 18x7.5 20x8.5 22x9 24x9







(22X9 Shown)





(24x9 Shown)





- Featuring a strong look for a strong vehicle
- The 6-spoke brother to the great looking Knight-5
- A clean and balanced option perfect for all your SUV and truck needs

22x10 24X10 26X10

### **S817 KNIGHT-6**



# **S816 KNIGHT-5**





- Split 5-spoke with an extra-large lip
- Staggered widths in countless sizes
- Timeless 5-spoke design that is never going out of style

#### Sizes

20x7.5 20x8.5 22x8.5 22x10.5 20x10 22x9.5 24x9





Gloss Black w/ Machined Face & Pin



(22X10 Shown)





(22x10.5 Shown)





- Retro design with the modern performance
- Staggered widths in several sizes for a bold look
- Old school, muscle car look, with a new age feel

### Staggered Sizes

17x7 20x8.5 22x8. 17x8 20x10 22x10

## S818 RETRO



# **S832 TORO**





- Wide split 5 sty