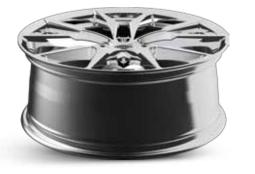

### **S817 KNIGHT-6**

#### Sizes

17x7.5 18x7.5 20x8.5 22x9 24x9

(22X9 Shown)

(24x9 Shown)

- Featuring a strong look for a strong vehicle
- The 6-spoke brother to the great looking Knight-5
- A clean and balanced option perfect for all your SUV and truck needs