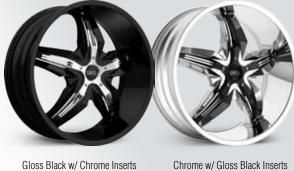

URRICANE**

- A powerful design that will blow you away
- Featuring an in-your-face insert and spoke design
- Command attention whether moving or sitting still







20x8.5 22x9



(22X9 Shown)





## S833 TWERK

- A bold design that refuses to be ignored
- This Semi-twist will have people staring
- Featuring a powerful concave with strong, detailed spokes







- Wild looking insert design
- Unparalleled style and design at an unbeatable cost
- Intricate angles to the spokes and a super deep "forever-lip"

8x7.5 20x7.5 20x9 24x9 20x8.5 22x9 26x1

## S822 DYSTANY



### S820 FANG





- Cool split 5-spoke design with a deep lip
- A great way to add spice and character to your car
- Stylish look with crisp color contrast of the face inserts

#### Sizes

17x7.5 18x7.5 20x8.5 22x9 24x9







(22X9 Shown)





(24x9 Shown)





- Featuring a strong look for a strong vehicle
- The 6-spoke brother to the great looking Knight-5
- A clean and balanced option perfect for all your SUV and truck needs

22x10 24X10 26X10

### **S817 KNIGHT-6**



# **S816 KNIGHT-5**





- Split 5-spoke with an extra-large lip
- Staggered widths in countless sizes
- Timeless 5-spoke design that is never going out of style

#### Sizes

20x7.5 20x8.5 22x8.5 22x10.5 20x10 22x9.5 24x9





Gloss Black w/ Machined Face & Pin



(22X10 Shown)





(22x10.5 Shown)





- Retro design with the modern performance
- Staggered widths in several sizes for a bold look
- Old school, muscle car look, with a new age feel

### Staggered Sizes

17x7 20x8.5 22x8. 17x8 20x10 22x10

## S818 RETRO



# **S832 TORO**