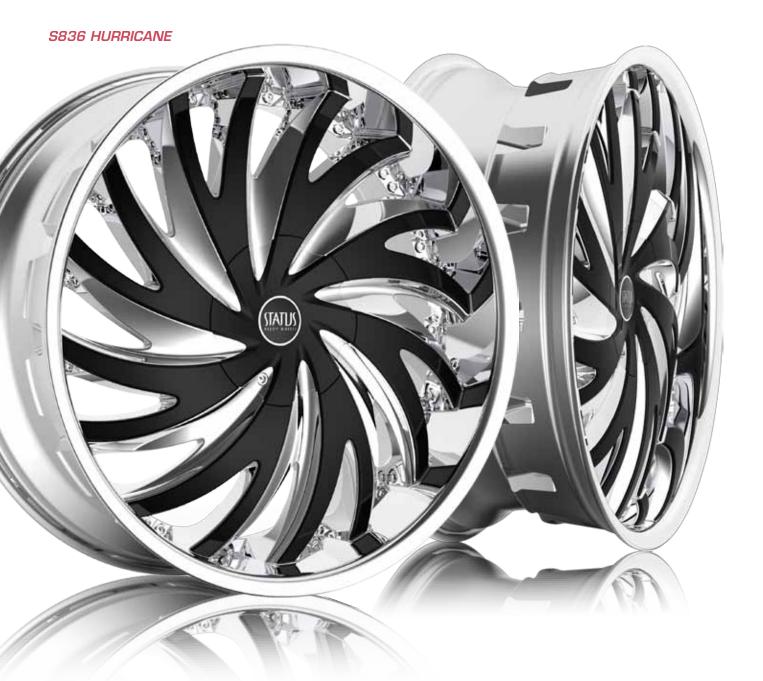

### STREET STYLE collection

Full Line-up: This 2014 Street Style collection consists of 11 styles

S835 FANTASY S836 HURRICANE

S817 Knight-6 S816 Knight-5

20x8.5 22x9 24x9

Custom Color

Custom Color

(22X9 Shown)

### **S836 HURRICANE**

- A powerful design that will blow you away
- Featuring an in-your-face insert and spoke design
- Command attention whether moving or sitting still

20x8.5 22x9

(22X9 Shown)