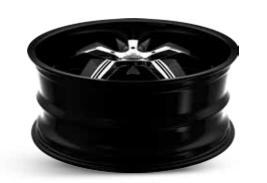

## **S816 KNIGHT-5**

### Staggered Sizes

20x7.5 20x8.5 22x8.5 22x10.5 20x10 22x9.5 24x9

Gloss Black w/ Machined Face & Pin

- Staggered widths in 2 sizes
- Split 5-spoke with an extra-large lip
- Timeless design never going out of style

# **S816 KNIGHT-5**

- Split 5-spoke with an extra-large lip
- Staggered widths in countless sizes
- Timeless 5-spoke design that is never going out of style

#### Sizes

20x7.5 20x8.5 22x8.5 22x10.5 20x10 22x9.5 24x9

Gloss Black w/ Machined Face & Pin

(22X10 Shown)

(22x10.5 Shown)

- Retro design with the modern performance
- Staggered widths in several sizes for a bold look
- Old school, muscle car look, with a new age feel