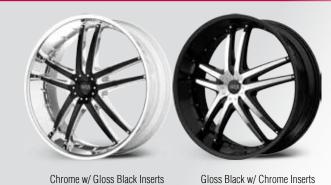

### **S836 HURRICANE**

- A powerful design that will blow you away
- Featuring an in-your-face insert and spoke design
- Command attention whether moving or sitting still

20x8.5 22x9

(22X9 Shown)

Chrome w/ Gloss Black Inserts

22x9 24x9 26x9