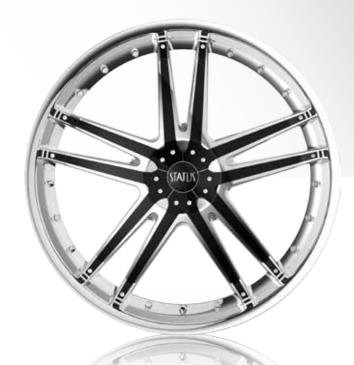

## **S816 KNIGHT-5**

### Staggered Sizes

20x7.5 20x8.5 22x8.5 22x10.5 20x10 22x9.5 24x9

Gloss Black w/ Machined Face & Pin

- Staggered widths in 2 sizes
- Split 5-spoke with an extra-large lip
- Timeless design never going out of style

# **S816 KNIGHT-5**

- Split 5-spoke with an extra-large lip
- Staggered widths in countless sizes
- Timeless 5-spoke design that is never going out of style

#### Sizes

20x7.5 20x8.5 22x8.5 22x10.5 20x10 22x9.5 24x9

Gloss Black w/ Machined Face & Pin

(22X10 Shown)

(22x10.5 Shown)

- Retro design with the modern performance
- Staggered widths in several sizes for a bold look
- Old school, muscle car look, with a new age feel