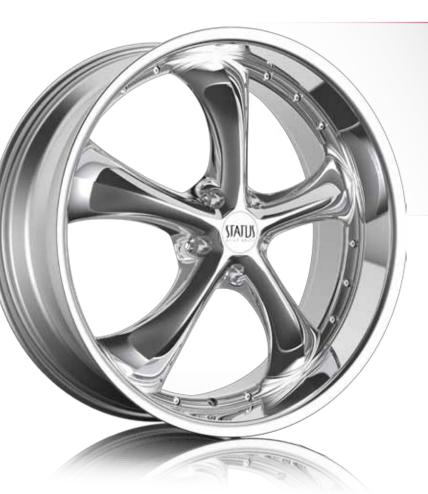

## S818 RETRO

#### Sizes

20x7.5 20x8.5 22x8.5 22x10.5 20x10 22x9.5 24x9

Gloss Black w/ Machined Face & Pin

(22X10 Shown)

(22x10.5 Shown)

- Retro design with the modern performance
- Staggered widths in several sizes for a bold look
- Old school, muscle car look, with a new age feel