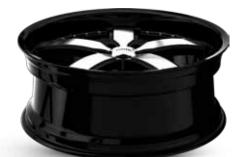

## **S816 KNIGHT-5**

### Staggered Sizes

20x7.5 20x8.5 22x8.5 22x10.5 20x10 22x9.5 24x9

Gloss Black w/ Machined Face & Pin

- Staggered widths in 2 sizes
- Split 5-spoke with an extra-large lip
- Timeless design never going out of style