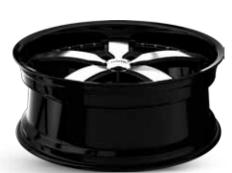

### **S817 KNIGHT-6**

#### Sizes

17x7.5 18x7.5 20x8.5 22x9 24x9

(22X9 Shown)

(24x9 Shown)

- Featuring a strong look for a strong vehicle
- The 6-spoke brother to the great looking Knight-5
- A clean and balanced option perfect for all your SUV and truck needs