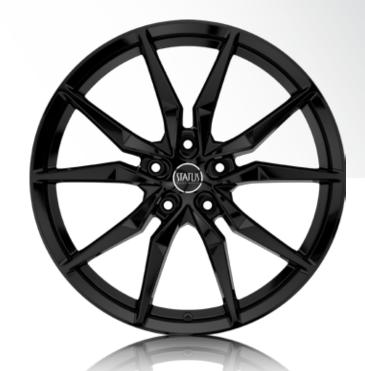

## **S816 KNIGHT-5**

### Staggered Sizes

20x7.5 20x8.5 22x8.5 22x10.5 20x10 22x9.5 24x9

Gloss Black w/ Machined Face & Pin

- Staggered widths in 2 sizes
- Split 5-spoke with an extra-large lip
- Timeless design never going out of style

# **S816 KNIGHT-5**

- Split 5-spoke with an extra-large lip
- Staggered widths in countless sizes
- Timeless 5-spoke design that is never going out of style

#### Sizes

20x7.5 20x8.5 22x8.5 22x10.5 20x10 22x9.5 24x9

Gloss Black w/ Machined Face & Pin

(22X10 Shown)

(22x10.5 Shown)

- Retro design with the modern performance
- Staggered widths in several sizes for a bold look
- Old school, muscle car look, with a new age feel