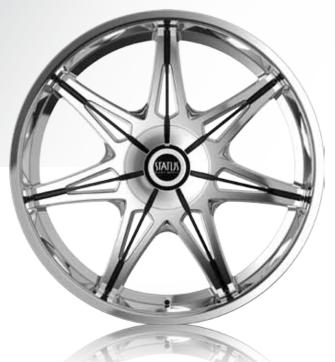

gered widths in countless sizes
- Timeless 5-spoke design that is never going out of style

#### Sizes

20x7.5 20x8.5 22x8.5 22x10.5 20x10 22x9.5 24x9





Gloss Black w/ Machined Face & Pin



(22X10 Shown)





(22x10.5 Shown)





- Retro design with the modern performance
- Staggered widths in several sizes for a bold look
- Old school, muscle car look, with a new age feel

### Staggered Sizes

17x7 20x8.5 22x8. 17x8 20x10 22x10

## S818 RETRO



# **S832 TORO**





- Wide split 5 styling
- Stampede your way into the spotlight
- Featuring a bold design with sharp angles and thin spokes

#### Sizes

20x8 22x9







(22X8.5 Shown)











- Semi-split 7 spoke design
- Featuring an elegant and clean insert design
- Enhanced look without an overpowering design

26x10

### S828 CROWN



# S830 TAKE-OVER





- Take over the road wherever you go
- Featuring a bold, streamlined design
- A classic 5-spoke to give a clean look

#### Sizes

22x8.5 22x9.5 24x9.5 26x9.5





















(24X9 Shown)