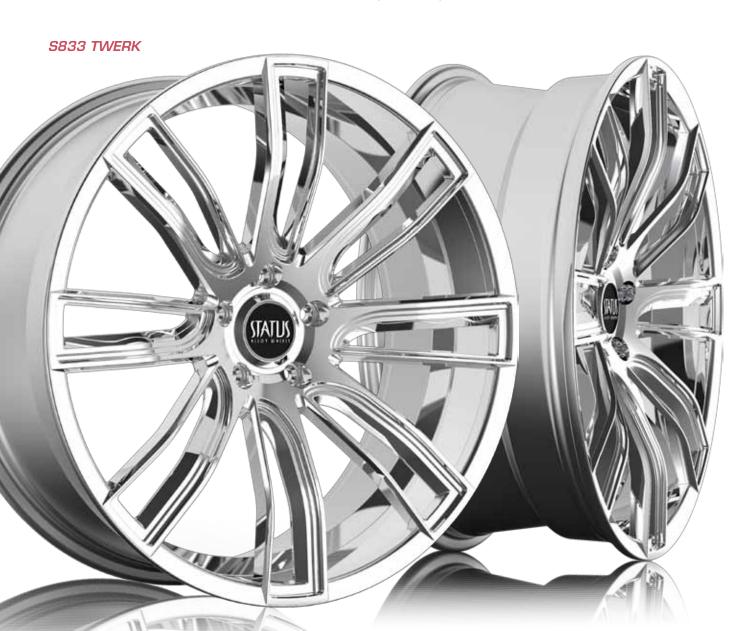

## S833 TWERK

- A bold design that refuses to be ignored
- This Semi-twist will have people staring
- Featuring a powerful concave with strong, detailed spokes

- Wild looking insert design
- Unparalleled style and design at an unbeatable cost
- Intricate angles to the spokes and a super deep "forever-lip"

8x7.5 20x7.5 20x9 24x9 20x8.5 22x9 26x1